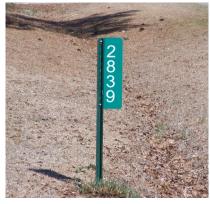

## **DISPLAY YOUR 911 ADDRESS**

Please display your address so that it can be seen easily during the day or at night. Your address should be displayed by your driveway and should be clearly visible for emergency personnel traveling from either direction on the road.

In an emergency <u>every</u> second counts. Please help Paramedics, Firefighters and other Emergency Service Providers find your home.