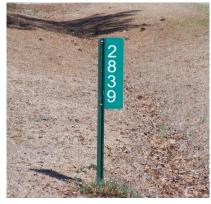

## **DISPLAY YOUR 911 ADDRESS**

Please display your address so that it can be seen easily during the day or at night. Your address should be displayed by your driveway and should be clearly visible for emergency personnel traveling from either direction on the road.