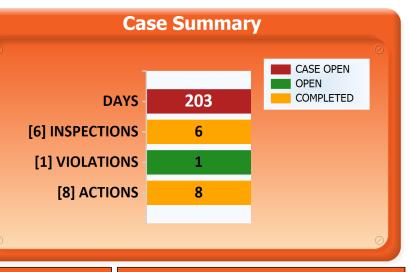

### Case Number CEZO2402-0001

| Description: Junkyard Conditions on Residential Prop                                                                                                                                                                                                                                                                                                                                                                                      |     |                          |     | operty               | rty Status: FORWARD TO LEGAL |                    |  |
|-------------------------------------------------------------------------------------------------------------------------------------------------------------------------------------------------------------------------------------------------------------------------------------------------------------------------------------------------------------------------------------------------------------------------------------------|-----|--------------------------|-----|----------------------|------------------------------|--------------------|--|
| Type: JUNKYARD                                                                                                                                                                                                                                                                                                                                                                                                                            |     |                          |     | Subtype:             |                              |                    |  |
| Opened: 2/21/202                                                                                                                                                                                                                                                                                                                                                                                                                          | 4   | Closed: 9/11/2024        | Las | st Action: 9/10/     | /2024                        | Fllw Up: 9/10/2024 |  |
| Site Address: 555 I                                                                                                                                                                                                                                                                                                                                                                                                                       | BET | HEL BAPTIST RD SPRING LA | KE, | , NC 28390           |                              |                    |  |
| Site APN: 0524-34-9047.000 Of                                                                                                                                                                                                                                                                                                                                                                                                             |     |                          | Of  | Officer: KYLE HOLDER |                              |                    |  |
| Site APN: 0524-34-9047.000 IOnicer: KYLE HOLDER   Details: Article V. Section 1.0. Use Types & Regulations. Subsection 1.2. (Junkyard) Table of Use Types & Regulations. Failure To Adhere To Regulatory Guidelines. Property conditions classify the use of the site as a junkyard. Junkyards are PROHIBITED in all residential zoning districts. All scrap materials, junk, debris and junk vehicles must be removed from the property. |     |                          |     |                      |                              |                    |  |