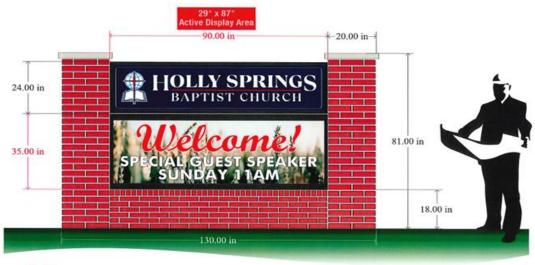

## **Planning Services Sign Permit Review Form**

HOLLY SPRINGS BAPTIST CHURCH 24" x 90" ID Sign / 35" x 90" Daktronics Digital Display (10mm)