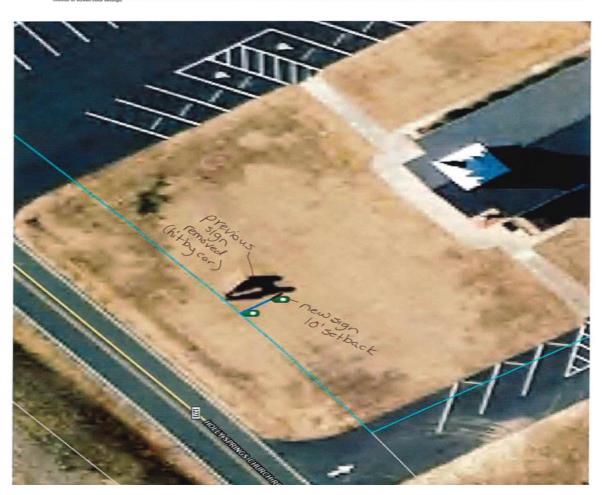

## **Planning Services Sign Permit Review Form**

PO Box 65 108 E. Front Street Lillington, NC 27546

Ph: (910) 893- 7525 opt. 4 Fax: (910) 814-6459

| Date of Submittal          | Application Number         |                | r                                                                | Applicant                |                                                                                                                                                                                                                                                                                                                                                                                                                                                                                                                                                                                                                                                                                                                                                                                                                                                                                                                                                                                                                                                                                                                                                                               | Landowner                  |  |
|----------------------------|----------------------------|----------------|------------------------------------------------------------------|--------------------------|-------------------------------------------------------------------------------------------------------------------------------------------------------------------------------------------------------------------------------------------------------------------------------------------------------------------------------------------------------------------------------------------------------------------------------------------------------------------------------------------------------------------------------------------------------------------------------------------------------------------------------------------------------------------------------------------------------------------------------------------------------------------------------------------------------------------------------------------------------------------------------------------------------------------------------------------------------------------------------------------------------------------------------------------------------------------------------------------------------------------------------------------------------------------------------|----------------------------|--|
| 6/26/2025                  | SIGN2506-0012              |                | Sign                                                             | Sign & Awning Systems Ho |                                                                                                                                                                                                                                                                                                                                                                                                                                                                                                                                                                                                                                                                                                                                                                                                                                                                                                                                                                                                                                                                                                                                                                               | lly Springs Baptist Church |  |
|                            |                            |                |                                                                  |                          |                                                                                                                                                                                                                                                                                                                                                                                                                                                                                                                                                                                                                                                                                                                                                                                                                                                                                                                                                                                                                                                                                                                                                                               |                            |  |
| Contact Person             | Karen Taylor               |                |                                                                  | Contact Number           |                                                                                                                                                                                                                                                                                                                                                                                                                                                                                                                                                                                                                                                                                                                                                                                                                                                                                                                                                                                                                                                                                                                                                                               | 910-892-5900               |  |
| Sign Location              | Holly Springs Church       |                | ch                                                               | PIN Number               |                                                                                                                                                                                                                                                                                                                                                                                                                                                                                                                                                                                                                                                                                                                                                                                                                                                                                                                                                                                                                                                                                                                                                                               | 9691-55-4465.000           |  |
|                            | Road                       |                |                                                                  |                          |                                                                                                                                                                                                                                                                                                                                                                                                                                                                                                                                                                                                                                                                                                                                                                                                                                                                                                                                                                                                                                                                                                                                                                               | 7071-33-4403.000           |  |
|                            |                            |                |                                                                  |                          |                                                                                                                                                                                                                                                                                                                                                                                                                                                                                                                                                                                                                                                                                                                                                                                                                                                                                                                                                                                                                                                                                                                                                                               |                            |  |
| Proposed Sign              |                            |                |                                                                  |                          |                                                                                                                                                                                                                                                                                                                                                                                                                                                                                                                                                                                                                                                                                                                                                                                                                                                                                                                                                                                                                                                                                                                                                                               |                            |  |
| Type                       | Dimensions                 |                | Location / Setbacks                                              |                          | Illumination                                                                                                                                                                                                                                                                                                                                                                                                                                                                                                                                                                                                                                                                                                                                                                                                                                                                                                                                                                                                                                                                                                                                                                  |                            |  |
| ☐ Wall                     | Length N/A                 |                | 10' From Holly Springs<br>Road / Location of previous<br>signage |                          |                                                                                                                                                                                                                                                                                                                                                                                                                                                                                                                                                                                                                                                                                                                                                                                                                                                                                                                                                                                                                                                                                                                                                                               |                            |  |
| ☐ Ground                   |                            |                |                                                                  |                          | None Non |                            |  |
| Monument ✓                 | Width <b>130</b> "         |                |                                                                  |                          |                                                                                                                                                                                                                                                                                                                                                                                                                                                                                                                                                                                                                                                                                                                                                                                                                                                                                                                                                                                                                                                                                                                                                                               | External                   |  |
| ☐ Directory                | TT 1 1 04 M                |                |                                                                  |                          |                                                                                                                                                                                                                                                                                                                                                                                                                                                                                                                                                                                                                                                                                                                                                                                                                                                                                                                                                                                                                                                                                                                                                                               |                            |  |
| □ Outdoor                  | Height 81"                 |                |                                                                  |                          |                                                                                                                                                                                                                                                                                                                                                                                                                                                                                                                                                                                                                                                                                                                                                                                                                                                                                                                                                                                                                                                                                                                                                                               |                            |  |
| Advertising                | Total Sq. Ft. <b>73.13</b> |                |                                                                  |                          |                                                                                                                                                                                                                                                                                                                                                                                                                                                                                                                                                                                                                                                                                                                                                                                                                                                                                                                                                                                                                                                                                                                                                                               | _                          |  |
| Total Length of            | N/A                        |                | Total Size of Project / Parc                                     |                          |                                                                                                                                                                                                                                                                                                                                                                                                                                                                                                                                                                                                                                                                                                                                                                                                                                                                                                                                                                                                                                                                                                                                                                               | Less Than 1 Acre           |  |
| Wall                       |                            |                |                                                                  |                          | © Greater Than 1 Acre                                                                                                                                                                                                                                                                                                                                                                                                                                                                                                                                                                                                                                                                                                                                                                                                                                                                                                                                                                                                                                                                                                                                                         |                            |  |
| Total Sq. Ft.              | 21.88                      |                | Pole Style                                                       |                          | Material N/A                                                                                                                                                                                                                                                                                                                                                                                                                                                                                                                                                                                                                                                                                                                                                                                                                                                                                                                                                                                                                                                                                                                                                                  |                            |  |
| Electronic Message Display |                            | 29.9%          | Ground Sign Encasement                                           |                          | Widtl                                                                                                                                                                                                                                                                                                                                                                                                                                                                                                                                                                                                                                                                                                                                                                                                                                                                                                                                                                                                                                                                                                                                                                         | h <b>N/A</b>               |  |
|                            |                            |                |                                                                  |                          |                                                                                                                                                                                                                                                                                                                                                                                                                                                                                                                                                                                                                                                                                                                                                                                                                                                                                                                                                                                                                                                                                                                                                                               |                            |  |
| Current Signage            |                            |                |                                                                  |                          |                                                                                                                                                                                                                                                                                                                                                                                                                                                                                                                                                                                                                                                                                                                                                                                                                                                                                                                                                                                                                                                                                                                                                                               |                            |  |
| Current                    |                            | Curre          |                                                                  | Distance Between         |                                                                                                                                                                                                                                                                                                                                                                                                                                                                                                                                                                                                                                                                                                                                                                                                                                                                                                                                                                                                                                                                                                                                                                               | Distance Between           |  |
| Wall Signs                 |                            | Ground S       | Signs                                                            | Signs On Property        |                                                                                                                                                                                                                                                                                                                                                                                                                                                                                                                                                                                                                                                                                                                                                                                                                                                                                                                                                                                                                                                                                                                                                                               | Outdoor Advertising Signs  |  |
|                            |                            |                |                                                                  |                          |                                                                                                                                                                                                                                                                                                                                                                                                                                                                                                                                                                                                                                                                                                                                                                                                                                                                                                                                                                                                                                                                                                                                                                               |                            |  |
| N/A                        |                            | N/A            |                                                                  | N/A                      |                                                                                                                                                                                                                                                                                                                                                                                                                                                                                                                                                                                                                                                                                                                                                                                                                                                                                                                                                                                                                                                                                                                                                                               | N/A                        |  |
|                            |                            |                |                                                                  |                          |                                                                                                                                                                                                                                                                                                                                                                                                                                                                                                                                                                                                                                                                                                                                                                                                                                                                                                                                                                                                                                                                                                                                                                               |                            |  |
| Reviewed By:               |                            | Date of Review |                                                                  |                          | Review Results                                                                                                                                                                                                                                                                                                                                                                                                                                                                                                                                                                                                                                                                                                                                                                                                                                                                                                                                                                                                                                                                                                                                                                |                            |  |
| Randy Baker                |                            | 6/27/2025      |                                                                  | ⊠ A                      | □ Denied                                                                                                                                                                                                                                                                                                                                                                                                                                                                                                                                                                                                                                                                                                                                                                                                                                                                                                                                                                                                                                                                                                                                                                      |                            |  |
|                            |                            |                |                                                                  |                          |                                                                                                                                                                                                                                                                                                                                                                                                                                                                                                                                                                                                                                                                                                                                                                                                                                                                                                                                                                                                                                                                                                                                                                               |                            |  |
| Comments                   |                            |                |                                                                  |                          |                                                                                                                                                                                                                                                                                                                                                                                                                                                                                                                                                                                                                                                                                                                                                                                                                                                                                                                                                                                                                                                                                                                                                                               |                            |  |