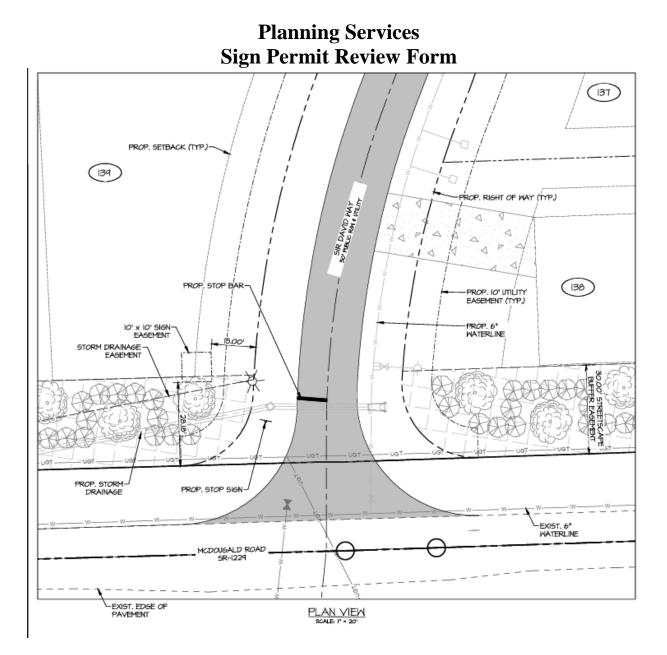

## Planning Services Sign Permit Review Form

| Date of Submittal | Application Number | Applicant      | Landowner           |
|-------------------|--------------------|----------------|---------------------|
| 6/23/2025         | SIGN2506-0011      | Jared Shea     | McDougald Downs LLC |
|                   |                    |                |                     |
| Contact Person    | Jared Shea         | Contact Number | 919-414-2255        |
| Sign Location     | McDougald Road     | PIN Number     | 0630-52-8568.000    |

| Proposed Sign                               |             |                   |                                      |                                                                                          |  |  |
|---------------------------------------------|-------------|-------------------|--------------------------------------|------------------------------------------------------------------------------------------|--|--|
| Туре                                        | Dime        | ensions           | Location / Setbacks                  | Illumination                                                                             |  |  |
| 🗆 Wall                                      | Leng        | th N/A            |                                      |                                                                                          |  |  |
| Ground                                      | Width 6' 5" |                   |                                      | <ul> <li>None</li> <li>External</li> <li>Internal</li> <li>Electronic Message</li> </ul> |  |  |
| Monument 🛛                                  |             |                   | 10' Within Dedicated<br>Setback Area |                                                                                          |  |  |
| Directory                                   | Height 6'   |                   |                                      |                                                                                          |  |  |
| Outdoor                                     |             |                   |                                      |                                                                                          |  |  |
| Advertising                                 | Total S     | Sq. Ft. <b>39</b> |                                      |                                                                                          |  |  |
| Total Length of                             | N/A         |                   | Total Size of Project / Dans         | Less Than 1 Acre                                                                         |  |  |
| Wall                                        | Γ           | N/A               | Total Size of Project / Parc         | Greater Than 1 Acre                                                                      |  |  |
| Total Sq. Ft.<br>Electronic Message Display |             | N/A               | Pole Style                           | Material N/A                                                                             |  |  |
|                                             |             |                   | Ground Sign Encasement               | Width N/A                                                                                |  |  |