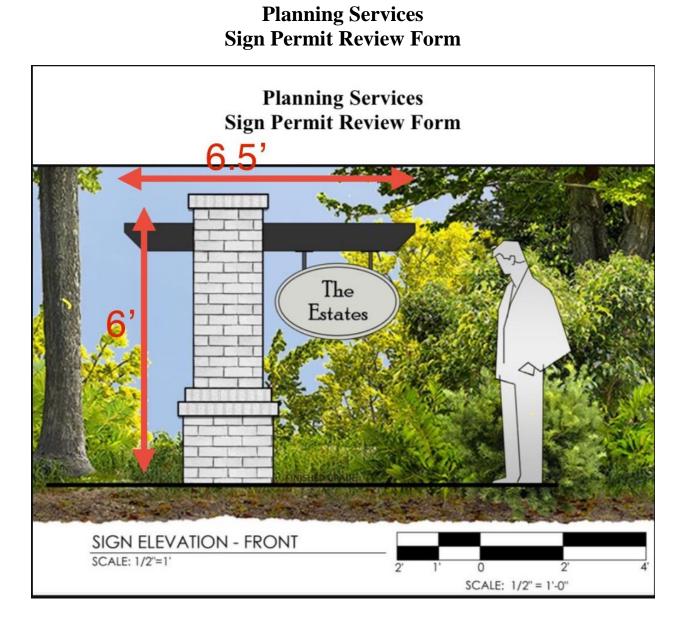

| Proposed Sign                               |             |                   |                                      |                                                                                          |  |  |
|---------------------------------------------|-------------|-------------------|--------------------------------------|------------------------------------------------------------------------------------------|--|--|
| Туре                                        | Dime        | ensions           | Location / Setbacks                  | Illumination                                                                             |  |  |
| 🗆 Wall                                      | Leng        | th N/A            |                                      |                                                                                          |  |  |
| Ground                                      | Width 6' 5" |                   |                                      | <ul> <li>None</li> <li>External</li> <li>Internal</li> <li>Electronic Message</li> </ul> |  |  |
| Monument 🛛                                  |             |                   | 10' Within Dedicated<br>Setback Area |                                                                                          |  |  |
| Directory                                   | Height 6'   |                   |                                      |                                                                                          |  |  |
| Outdoor                                     |             |                   |                                      |                                                                                          |  |  |
| Advertising                                 | Total S     | Sq. Ft. <b>39</b> |                                      |                                                                                          |  |  |
| Total Length of                             | N/A         |                   | Total Size of Project / Dans         | Less Than 1 Acre                                                                         |  |  |
| Wall                                        | Γ           | N/A               | Total Size of Project / Parc         | Greater Than 1 Acre                                                                      |  |  |
| Total Sq. Ft.<br>Electronic Message Display |             | N/A               | Pole Style                           | Material N/A                                                                             |  |  |
|                                             |             |                   | Ground Sign Encasement               | Width N/A                                                                                |  |  |