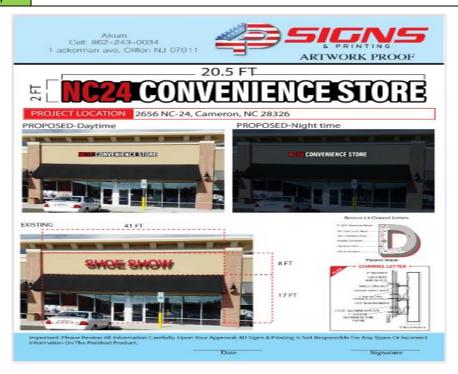

| Proposed Sign                    |                     |                                      |                                                           |  |  |  |  |
|----------------------------------|---------------------|--------------------------------------|-----------------------------------------------------------|--|--|--|--|
| Type                             | Dimensions          | Location / Setbacks                  | Illumination                                              |  |  |  |  |
| ⊠ Wall                           | Length N/A          |                                      |                                                           |  |  |  |  |
| ☐ Ground ☐ Monument              | Width <b>20.5</b> ' | Frank Wall of Darks                  | <ul><li>□ None</li><li>□ External</li></ul>               |  |  |  |  |
| ☐ Directory ☐ Outdoor            | Height 2'           | Front Wall of Business               | <ul><li>✓ Internal</li><li>☐ Electronic Message</li></ul> |  |  |  |  |
| Advertising                      | Total Sq. Ft. 41    |                                      |                                                           |  |  |  |  |
| Total Length of                  | 41                  | Total Size of Project / Done         | Less Than 1 Acre                                          |  |  |  |  |
| Wall                             | 41                  | Total Size of Project / Parc         | ☐ Greater Than 1 Acre                                     |  |  |  |  |
| Total Sq. Ft. Electronic Message |                     | Pole Style<br>Ground Sign Encasement | Material <b>N/A</b> Width <b>N/A</b>                      |  |  |  |  |