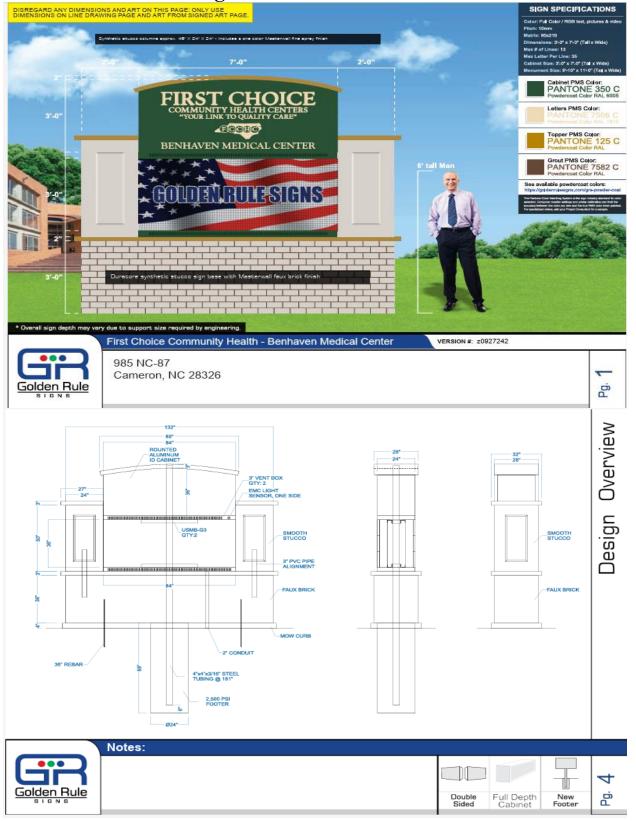

## Planning Services Sign Permit Review Form

PO Box 65 108 E. Front Street Lillington, NC 27546 Ph: (910) 893- 7525 opt. 4 Fax: (910) 814-6459

Date of Submittal Application Number **Applicant** Landowner SIGN2506-0008 First Choice Comm. Health. 6/10/2025 Mr. Sign Guy Contact Person Contact Number 252-561-7446 **Blanca Sanchez** 985 NC 87 S PIN Number 9576-62-3591.000 Sign Location **Proposed Sign** Type Dimensions Location / Setbacks Illumination Length N/A ☐ Wall None ☐ Ground Width 11' NC 87 S External Monument
 Monument Internal Directory Height 9'4" ? Electronic Message Outdoor Advertising Total Sq. Ft. 102.67 Total Length of ☐ Less Than 1 Acre N/A Total Size of Project / Parcel Wall Total Sq. Ft. 21 sq. ft. = Pole Style Material N/A Electronic Message Display 20.5% **Ground Sign Encasement** Width N/A Current Signage Distance Between Current Distance Between Current Wall Signs **Ground Signs** Signs On Property **Outdoor Advertising Signs** N/A N/A N/A N/A