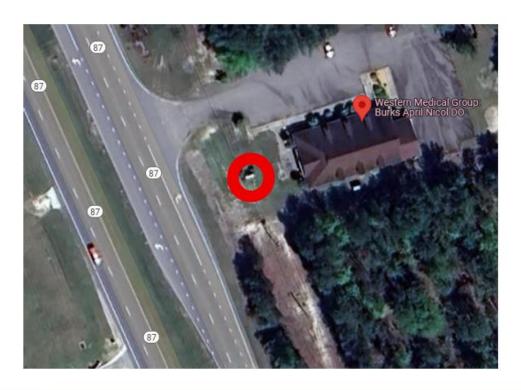

Need site plan to reference exact distance from the public right of way.

**Review Results** 

Denied

Approved

Signs shall be set back at least 10 feet from any public right(s) of way and/or property

Date of Review

## Planning Services Sign Permit Review Form

Sign Location:

Pg. 8

Site Plan