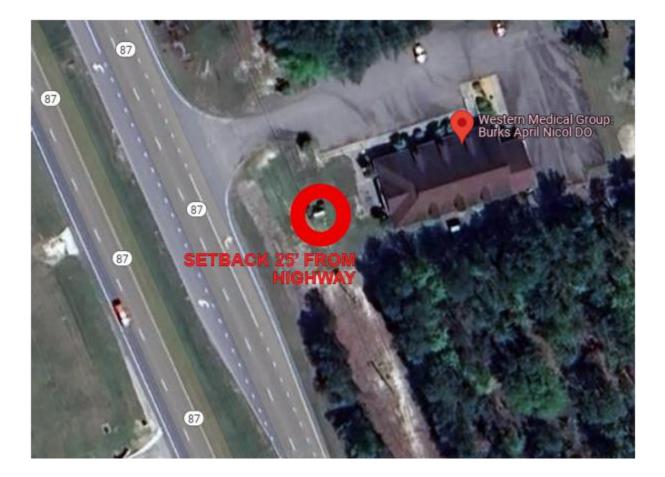

| Proposed Sign                                                                                                 |       |                                                      |                                      |                                                                                          |  |  |
|---------------------------------------------------------------------------------------------------------------|-------|------------------------------------------------------|--------------------------------------|------------------------------------------------------------------------------------------|--|--|
| Туре                                                                                                          | Dime  | ensions                                              | Location / Setbacks                  | Illumination                                                                             |  |  |
| U Wall                                                                                                        | Leng  | th N/A                                               |                                      |                                                                                          |  |  |
| <ul> <li>□ Ground</li> <li>☑ Monument</li> <li>□ Directory</li> <li>□ Outdoor</li> <li>Advertising</li> </ul> | Heigh | h <b>11'</b><br>nt <b>9' 4"</b><br>Ft. <b>102.67</b> | NC 87 S<br>?                         | <ul> <li>None</li> <li>External</li> <li>Internal</li> <li>Electronic Message</li> </ul> |  |  |
| Total Length of<br>Wall                                                                                       | N     | V/A                                                  | Total Size of Project / Pare         | Cel □ Less Than 1 Acre<br>⊠ Greater Than 1 Acre                                          |  |  |
| Total Sq. Ft.<br>Electronic Message                                                                           |       | 21 sq. ft. =<br>20.5%                                | Pole Style<br>Ground Sign Encasement | Material N/A<br>Width N/A                                                                |  |  |