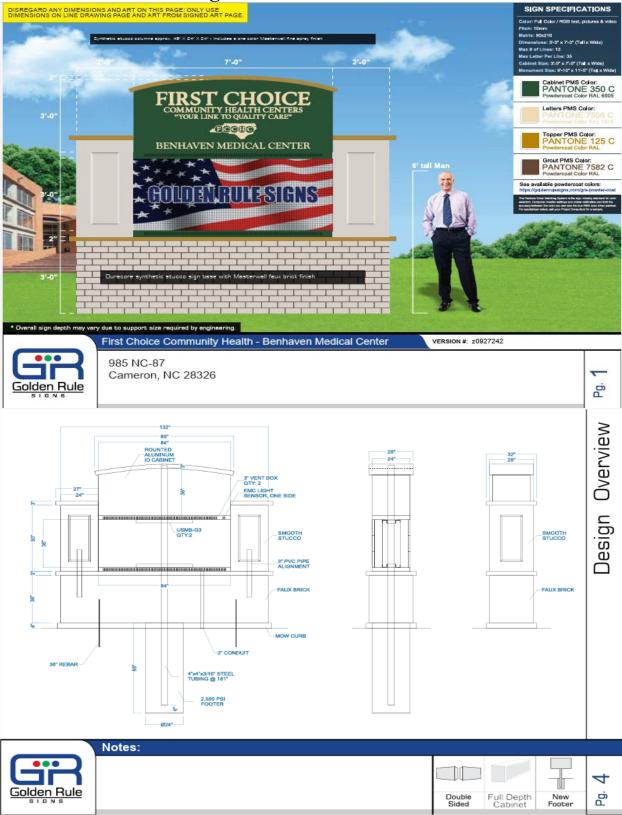

| Proposed Sign                                                                                                 |       |                                                      |                                      |                                                                                          |  |  |
|---------------------------------------------------------------------------------------------------------------|-------|------------------------------------------------------|--------------------------------------|------------------------------------------------------------------------------------------|--|--|
| Туре                                                                                                          | Dime  | ensions                                              | Location / Setbacks                  | Illumination                                                                             |  |  |
| U Wall                                                                                                        | Leng  | th N/A                                               |                                      |                                                                                          |  |  |
| <ul> <li>□ Ground</li> <li>☑ Monument</li> <li>□ Directory</li> <li>□ Outdoor</li> <li>Advertising</li> </ul> | Heigh | h <b>11'</b><br>nt <b>9' 4"</b><br>Ft. <b>102.67</b> | NC 87 S<br>?                         | <ul> <li>None</li> <li>External</li> <li>Internal</li> <li>Electronic Message</li> </ul> |  |  |
| Total Length of<br>Wall                                                                                       | N     | V/A                                                  | Total Size of Project / Pare         | Cel □ Less Than 1 Acre<br>⊠ Greater Than 1 Acre                                          |  |  |
| Total Sq. Ft.<br>Electronic Message                                                                           |       | 21 sq. ft. =<br>20.5%                                | Pole Style<br>Ground Sign Encasement | Material N/A<br>Width N/A                                                                |  |  |