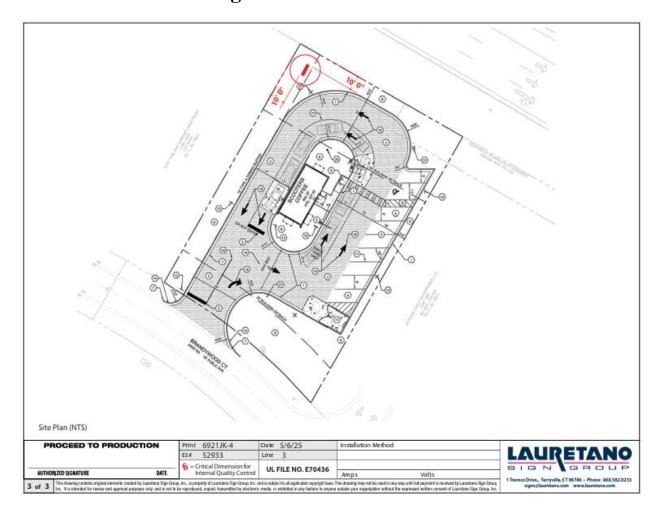

| Proposed Sign                                                |               |                                       |                                      |                                                                                         |  |  |  |
|--------------------------------------------------------------|---------------|---------------------------------------|--------------------------------------|-----------------------------------------------------------------------------------------|--|--|--|
| Type                                                         | Dim           | ensions                               | Location / Setbacks                  | Illumination                                                                            |  |  |  |
| ☐ Wall ☐ Ground ☑ Monument ☐ Directory ☐ Outdoor Advertising | Width<br>Heig | th N/A 6' 10.25" tht 12' 1. Ft. 82.25 | 10' From Right of Way<br>on NC 24-87 | <ul><li>None</li><li>External</li><li>✓ Internal</li><li>☐ Electronic Message</li></ul> |  |  |  |
| Total Length of Wall                                         | N/A           |                                       | Total Size of Project / Pare         | Less Than 1 Acre Greater Than 1 Acre                                                    |  |  |  |
| Total Sq. Ft. Electronic Message                             |               | N/A                                   | Pole Style Ground Sign Encasement    | Material <b>N/A</b> Width <b>N/A</b>                                                    |  |  |  |