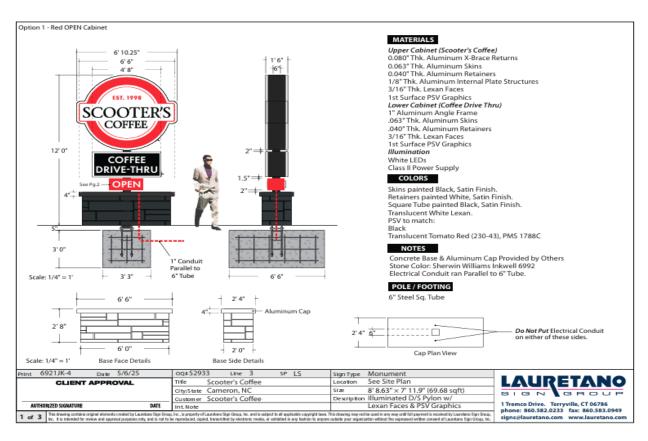

| Proposed Sign                                                |               |                                       |                                      |                                                                                         |  |  |  |
|--------------------------------------------------------------|---------------|---------------------------------------|--------------------------------------|-----------------------------------------------------------------------------------------|--|--|--|
| Type                                                         | Dim           | ensions                               | Location / Setbacks                  | Illumination                                                                            |  |  |  |
| ☐ Wall ☐ Ground ☑ Monument ☐ Directory ☐ Outdoor Advertising | Width<br>Heig | th N/A 6' 10.25" tht 12' 1. Ft. 82.25 | 10' From Right of Way<br>on NC 24-87 | <ul><li>None</li><li>External</li><li>✓ Internal</li><li>☐ Electronic Message</li></ul> |  |  |  |
| Total Length of Wall                                         | N/A           |                                       | Total Size of Project / Pare         | Less Than 1 Acre Greater Than 1 Acre                                                    |  |  |  |
| Total Sq. Ft. Electronic Message                             |               | N/A                                   | Pole Style Ground Sign Encasement    | Material <b>N/A</b> Width <b>N/A</b>                                                    |  |  |  |