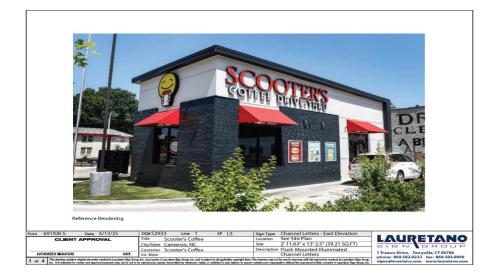

| Proposed Sign                                                |               |                                       |                                      |                                                                                         |  |  |  |
|--------------------------------------------------------------|---------------|---------------------------------------|--------------------------------------|-----------------------------------------------------------------------------------------|--|--|--|
| Type                                                         | Dim           | ensions                               | Location / Setbacks                  | Illumination                                                                            |  |  |  |
| ☐ Wall ☐ Ground ☑ Monument ☐ Directory ☐ Outdoor Advertising | Width<br>Heig | th N/A 6' 10.25" tht 12' 1. Ft. 82.25 | 10' From Right of Way<br>on NC 24-87 | <ul><li>None</li><li>External</li><li>✓ Internal</li><li>☐ Electronic Message</li></ul> |  |  |  |
| Total Length of Wall                                         | N/A           |                                       | Total Size of Project / Pare         | Less Than 1 Acre Greater Than 1 Acre                                                    |  |  |  |
| Total Sq. Ft. Electronic Message                             |               | N/A                                   | Pole Style Ground Sign Encasement    | Material <b>N/A</b> Width <b>N/A</b>                                                    |  |  |  |