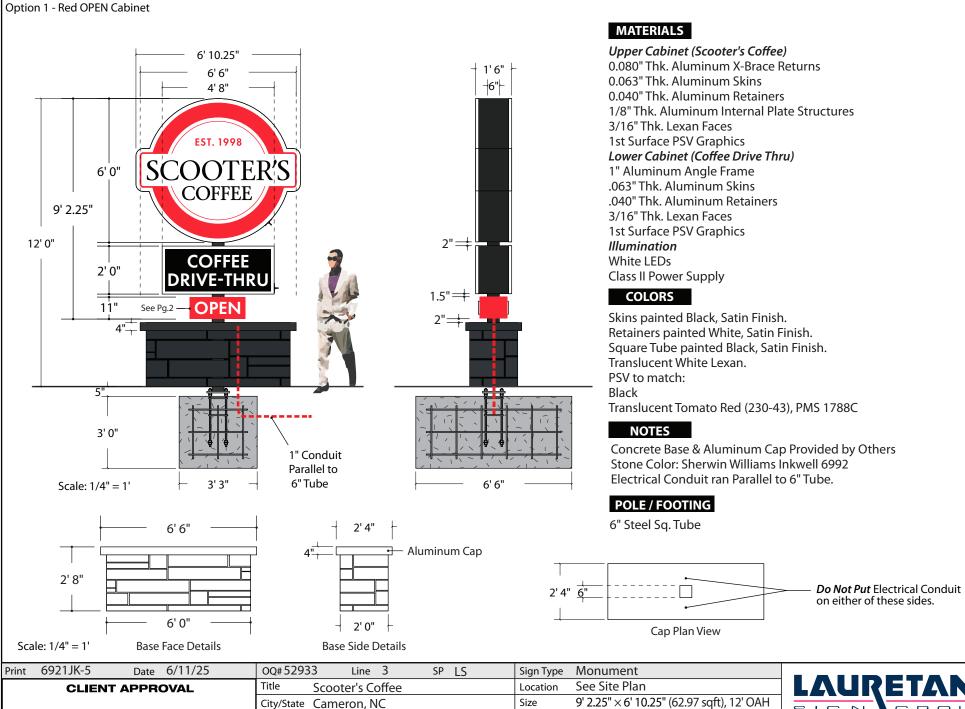

## MATERIALS

1" Aluminum Angle Frame .063" Thk. Aluminum Skins 1/8" Thk. Aluminum CAD-CUT Faces. 3/4" Thk. Acrylic Push-Through Letters 1/8" Thk. Acrylic Backer *Illumination* White LEDs Class II Power Supply

## **COLORS**

Skins & Faces painted to match Tomato Red (230-43), PMS 1788C Clear Acrylic Push-Through Letters White Acrylic Backer

## NOTES

Sign will have it's own dedicated curcuit to be on when store is open

| PROCEED TO PRODUCTION     | Print 6921JK-5             | Date 6/11/25       | Installation Method |
|---------------------------|----------------------------|--------------------|---------------------|
|                           | ES# 52933                  | Line 3             |                     |
|                           | 6 = Critical Dimension for | UL FILE NO. E70436 |                     |
| AUTHORIZED SIGNATURE DATE | Internal Quality Control   | OL FILE NO. E70430 | Amps Volts          |