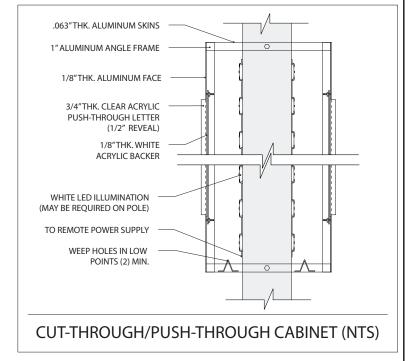

## MATERIALS

1" Aluminum Angle Frame .063" Thk. Aluminum Skins 1/8" Thk. Aluminum CAD-CUT Faces. 3/4" Thk. Acrylic Push-Through Letters 1/8" Thk. Acrylic Backer *Illumination* White LEDs Class II Power Supply

## **COLORS**

Skins & Faces painted to match Tomato Red (230-43), PMS 1788C Clear Acrylic Push-Through Letters White Acrylic Backer