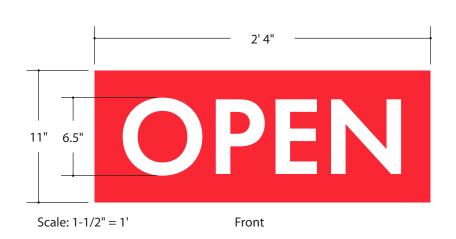

## MATERIALS

1" Aluminum Angle Frame .063" Thk. Aluminum Skins 1/8" Thk. Aluminum CAD-CUT Faces. 3/4" Thk. Acrylic Push-Through Letters 1/8" Thk. Acrylic Backer *Illumination* White LEDs Class II Power Supply

## **COLORS**

Skins & Faces painted to match Tomato Red (230-43), PMS 1788C Clear Acrylic Push-Through Letters White Acrylic Backer