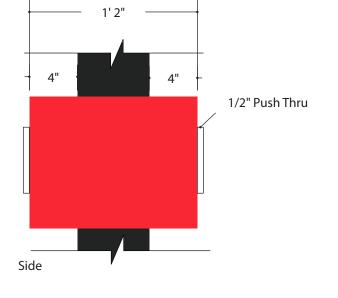

## MATERIALS

1" Aluminum Angle Frame .063" Thk. Aluminum Skins 1/8" Thk. Aluminum CAD-CUT Faces. 3/4" Thk. Acrylic Push-Through Letters 1/8" Thk. Acrylic Backer *Illumination* White LEDs Class II Power Supply

## **COLORS**

Skins & Faces painted to match Tomato Red (230-43), PMS 1788C Clear Acrylic Push-Through Letters White Acrylic Backer