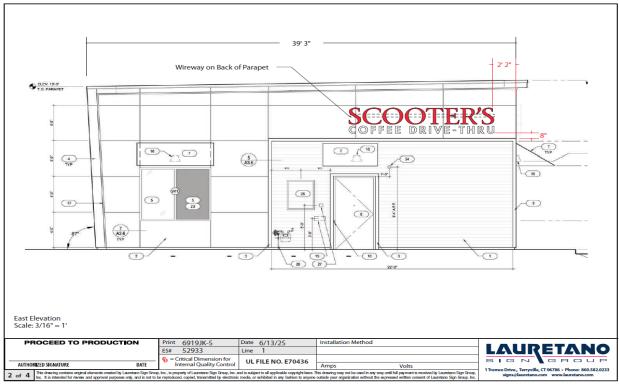

| Proposed Sign                       |                                                                                                 |                                      |                                                                                         |  |  |  |  |
|-------------------------------------|-------------------------------------------------------------------------------------------------|--------------------------------------|-----------------------------------------------------------------------------------------|--|--|--|--|
| Type                                | Dimensions                                                                                      | Location / Setbacks                  | Illumination                                                                            |  |  |  |  |
|                                     | Length 13' 2.5" 3' 11.75"  Width 2' 11.63" 5'  Height N/A  Total Sq. Ft. 39.21 Side 19.90 Front | Front Wall<br>Side Wall<br>Side Wall | <ul><li>None</li><li>External</li><li>✓ Internal</li><li>☐ Electronic Message</li></ul> |  |  |  |  |
| Total Length of Wall                | Side<br>Front                                                                                   | Total Size of Project / Pard         | Less Than 1 Acre  Greater Than 1 Acre                                                   |  |  |  |  |
| Total Sq. Ft.<br>Electronic Message | Display N/A                                                                                     | Pole Style Ground Sign Encasement    | Material <b>N/A</b> Width <b>N/A</b>                                                    |  |  |  |  |