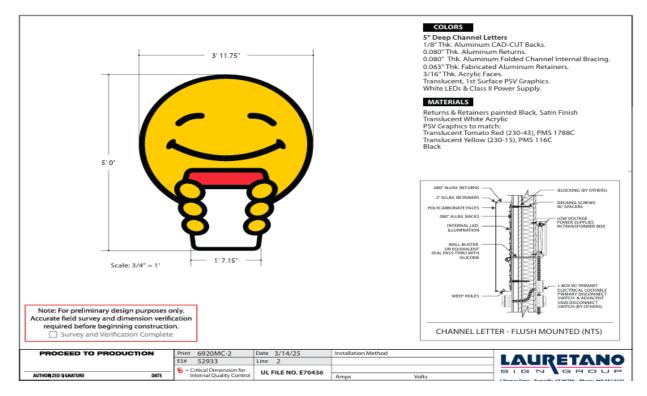

| Proposed Sign                       |                                                                                                 |                                      |                                                                                         |  |  |  |  |
|-------------------------------------|-------------------------------------------------------------------------------------------------|--------------------------------------|-----------------------------------------------------------------------------------------|--|--|--|--|
| Type                                | Dimensions                                                                                      | Location / Setbacks                  | Illumination                                                                            |  |  |  |  |
|                                     | Length 13' 2.5" 3' 11.75"  Width 2' 11.63" 5'  Height N/A  Total Sq. Ft. 39.21 Side 19.90 Front | Front Wall<br>Side Wall<br>Side Wall | <ul><li>None</li><li>External</li><li>✓ Internal</li><li>☐ Electronic Message</li></ul> |  |  |  |  |
| Total Length of Wall                | Side<br>Front                                                                                   | Total Size of Project / Pard         | Less Than 1 Acre  Greater Than 1 Acre                                                   |  |  |  |  |
| Total Sq. Ft.<br>Electronic Message | Display N/A                                                                                     | Pole Style Ground Sign Encasement    | Material <b>N/A</b> Width <b>N/A</b>                                                    |  |  |  |  |