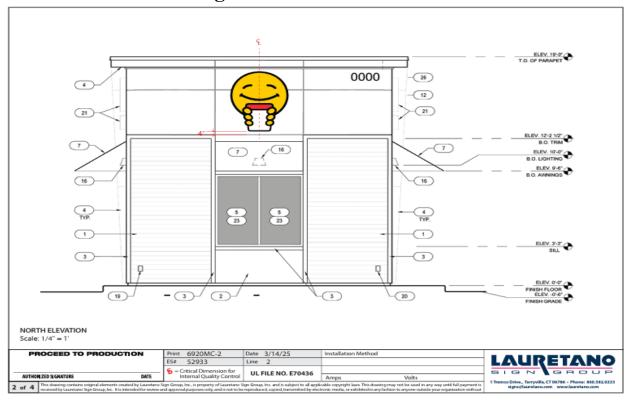

| Proposed Sign                       |                                                                                                 |                                      |                                                                                         |  |  |  |  |
|-------------------------------------|-------------------------------------------------------------------------------------------------|--------------------------------------|-----------------------------------------------------------------------------------------|--|--|--|--|
| Type                                | Dimensions                                                                                      | Location / Setbacks                  | Illumination                                                                            |  |  |  |  |
|                                     | Length 13' 2.5" 3' 11.75"  Width 2' 11.63" 5'  Height N/A  Total Sq. Ft. 39.21 Side 19.90 Front | Front Wall<br>Side Wall<br>Side Wall | <ul><li>None</li><li>External</li><li>✓ Internal</li><li>☐ Electronic Message</li></ul> |  |  |  |  |
| Total Length of Wall                | Side<br>Front                                                                                   | Total Size of Project / Pard         | Less Than 1 Acre  Greater Than 1 Acre                                                   |  |  |  |  |
| Total Sq. Ft.<br>Electronic Message | Display N/A                                                                                     | Pole Style Ground Sign Encasement    | Material <b>N/A</b> Width <b>N/A</b>                                                    |  |  |  |  |