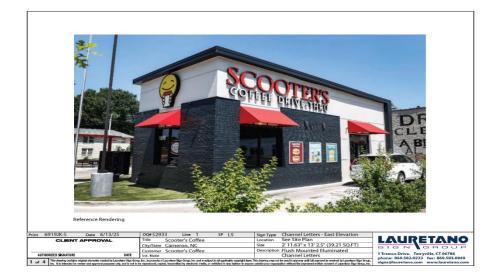

| Proposed Sign                       |                                                                                                 |                                      |                                                                                         |  |  |  |  |
|-------------------------------------|-------------------------------------------------------------------------------------------------|--------------------------------------|-----------------------------------------------------------------------------------------|--|--|--|--|
| Type                                | Dimensions                                                                                      | Location / Setbacks                  | Illumination                                                                            |  |  |  |  |
|                                     | Length 13' 2.5" 3' 11.75"  Width 2' 11.63" 5'  Height N/A  Total Sq. Ft. 39.21 Side 19.90 Front | Front Wall<br>Side Wall<br>Side Wall | <ul><li>None</li><li>External</li><li>✓ Internal</li><li>☐ Electronic Message</li></ul> |  |  |  |  |
| Total Length of Wall                | Side<br>Front                                                                                   | Total Size of Project / Pard         | Less Than 1 Acre  Greater Than 1 Acre                                                   |  |  |  |  |
| Total Sq. Ft.<br>Electronic Message | Display N/A                                                                                     | Pole Style Ground Sign Encasement    | Material <b>N/A</b> Width <b>N/A</b>                                                    |  |  |  |  |