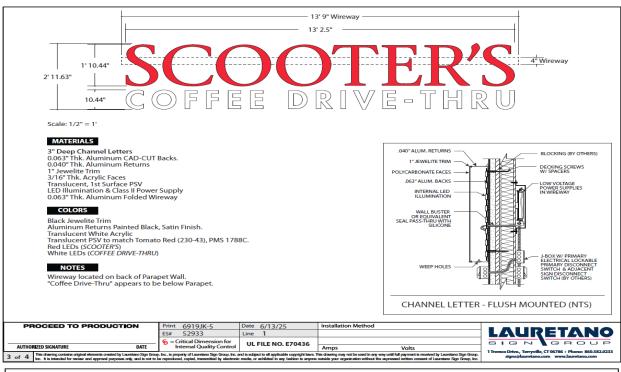

| Proposed Sign                       |                                                                                                 |                                      |                                                                                         |  |  |  |  |
|-------------------------------------|-------------------------------------------------------------------------------------------------|--------------------------------------|-----------------------------------------------------------------------------------------|--|--|--|--|
| Type                                | Dimensions                                                                                      | Location / Setbacks                  | Illumination                                                                            |  |  |  |  |
|                                     | Length 13' 2.5" 3' 11.75"  Width 2' 11.63" 5'  Height N/A  Total Sq. Ft. 39.21 Side 19.90 Front | Front Wall<br>Side Wall<br>Side Wall | <ul><li>None</li><li>External</li><li>✓ Internal</li><li>☐ Electronic Message</li></ul> |  |  |  |  |
| Total Length of Wall                | Side<br>Front                                                                                   | Total Size of Project / Pard         | Less Than 1 Acre  Greater Than 1 Acre                                                   |  |  |  |  |
| Total Sq. Ft.<br>Electronic Message | Display N/A                                                                                     | Pole Style Ground Sign Encasement    | Material <b>N/A</b> Width <b>N/A</b>                                                    |  |  |  |  |