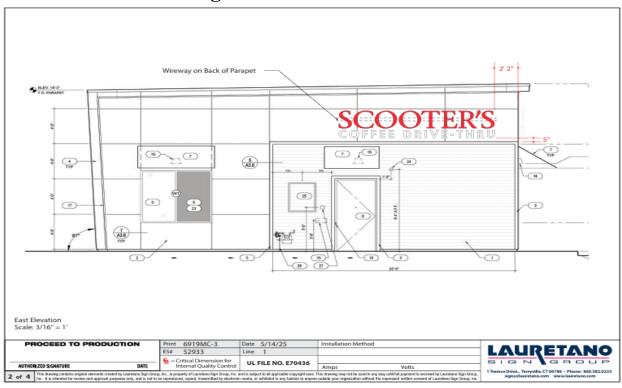

| Proposed Sign                       |                                                                                                 |                                      |                                                                                         |  |  |  |  |
|-------------------------------------|-------------------------------------------------------------------------------------------------|--------------------------------------|-----------------------------------------------------------------------------------------|--|--|--|--|
| Type                                | Dimensions                                                                                      | Location / Setbacks                  | Illumination                                                                            |  |  |  |  |
|                                     | Length 13' 2.5" 3' 11.75"  Width 2' 11.63" 5'  Height N/A  Total Sq. Ft. 39.21 Side 19.90 Front | Front Wall<br>Side Wall<br>Side Wall | <ul><li>None</li><li>External</li><li>✓ Internal</li><li>☐ Electronic Message</li></ul> |  |  |  |  |
| Total Length of Wall                | Side<br>Front                                                                                   | Total Size of Project / Pard         | Less Than 1 Acre  Greater Than 1 Acre                                                   |  |  |  |  |
| Total Sq. Ft.<br>Electronic Message | Display N/A                                                                                     | Pole Style Ground Sign Encasement    | Material <b>N/A</b> Width <b>N/A</b>                                                    |  |  |  |  |