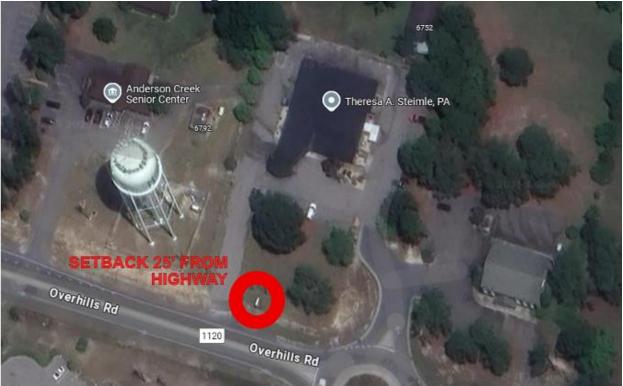

| Proposed Sign                                                                                                 |       |                                 |                                      |                                                                                          |  |  |
|---------------------------------------------------------------------------------------------------------------|-------|---------------------------------|--------------------------------------|------------------------------------------------------------------------------------------|--|--|
| Туре                                                                                                          | Dime  | ensions                         | Location / Setbacks                  | Illumination                                                                             |  |  |
| □ Wall                                                                                                        | Leng  | th N/A                          |                                      |                                                                                          |  |  |
| <ul> <li>□ Ground</li> <li>☑ Monument</li> <li>□ Directory</li> <li>□ Outdoor</li> <li>Advertising</li> </ul> | Heigh | h 11'<br>ht 9' 4"<br>Ft. 102.67 | Overhills Road<br>?                  | <ul> <li>None</li> <li>External</li> <li>Internal</li> <li>Electronic Message</li> </ul> |  |  |
| Total Length of<br>Wall                                                                                       |       | V/A                             | Total Size of Project / Pare         | Greater Than I Acre                                                                      |  |  |
| Total Sq. Ft.<br>Electronic Message                                                                           |       | 21 sq. ft. =<br>20.5%           | Pole Style<br>Ground Sign Encasement | Material <b>N/A</b><br>Width <b>N/A</b>                                                  |  |  |