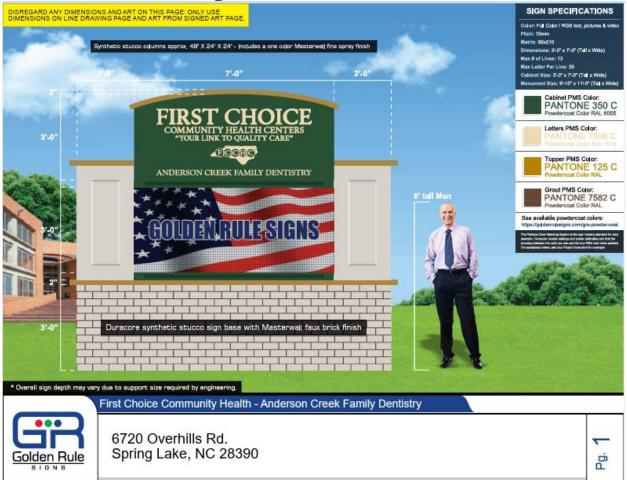

| Proposed Sign                                                                                                 |       |                                 |                                      |                                                                                          |  |  |
|---------------------------------------------------------------------------------------------------------------|-------|---------------------------------|--------------------------------------|------------------------------------------------------------------------------------------|--|--|
| Туре                                                                                                          | Dime  | ensions                         | Location / Setbacks                  | Illumination                                                                             |  |  |
| □ Wall                                                                                                        | Leng  | th N/A                          |                                      |                                                                                          |  |  |
| <ul> <li>□ Ground</li> <li>☑ Monument</li> <li>□ Directory</li> <li>□ Outdoor</li> <li>Advertising</li> </ul> | Heigh | h 11'<br>ht 9' 4"<br>Ft. 102.67 | Overhills Road<br>?                  | <ul> <li>None</li> <li>External</li> <li>Internal</li> <li>Electronic Message</li> </ul> |  |  |
| Total Length of<br>Wall                                                                                       |       | V/A                             | Total Size of Project / Pare         | Greater Than I Acre                                                                      |  |  |
| Total Sq. Ft.<br>Electronic Message                                                                           |       | 21 sq. ft. =<br>20.5%           | Pole Style<br>Ground Sign Encasement | Material <b>N/A</b><br>Width <b>N/A</b>                                                  |  |  |