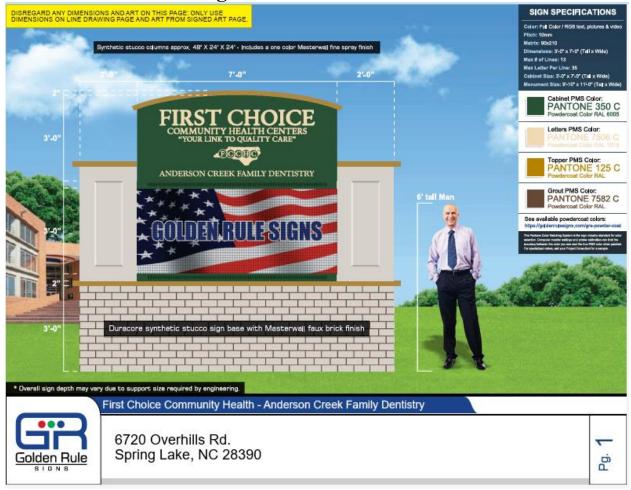

## **Planning Services Sign Permit Review Form**

PO Box 65 108 E. Front Street Lillington, NC 27546 Ph: (910) 893- 7525 opt. 4 Fax: (910) 814-6459

| Date of Submittal          | Applio                                                                                   | •              | Applicant                    |                     |                                       | Landowner                 |                           |        |  |
|----------------------------|------------------------------------------------------------------------------------------|----------------|------------------------------|---------------------|---------------------------------------|---------------------------|---------------------------|--------|--|
| 6/10/2025                  | SIG                                                                                      |                | Mr. Sign Guy                 |                     | F                                     | First Health Family Dent. |                           |        |  |
|                            |                                                                                          |                |                              |                     |                                       |                           |                           |        |  |
| Contact Person             | Blaı                                                                                     | nca Sanchez    |                              | Contact Number      |                                       |                           | 252-561-7446              |        |  |
| Sign Location              | 6720 (                                                                                   | Overhills Road | d                            | PIN Number          |                                       | 0514-08-5495.000          |                           |        |  |
|                            |                                                                                          |                |                              |                     |                                       |                           |                           |        |  |
| Proposed Sign              |                                                                                          |                |                              |                     |                                       |                           |                           |        |  |
| Type                       | Dimensions                                                                               |                | Locat                        | Location / Setbacks |                                       | Illumination              |                           |        |  |
| □ Wall                     | Length N/A                                                                               |                |                              |                     |                                       |                           |                           |        |  |
| ☐ Ground                   |                                                                                          |                | Overhills Road ?             |                     |                                       | ☐ None                    |                           |        |  |
|                            | Width 11'                                                                                |                |                              |                     | External                              |                           |                           |        |  |
| Directory                  |                                                                                          |                |                              |                     |                                       |                           |                           |        |  |
| □ Outdoor                  | Height <b>9'4"</b>                                                                       |                |                              |                     |                                       |                           |                           |        |  |
| Advertising                |                                                                                          |                |                              |                     |                                       |                           |                           |        |  |
|                            | Total Sq. Ft. 102.67                                                                     |                |                              |                     |                                       |                           |                           |        |  |
| Total Length of            | N/A                                                                                      |                | Total Size of Project / Parc |                     | e1                                    | Less Than 1 Acre          |                           |        |  |
| Wall                       |                                                                                          |                |                              |                     | ☐ ☐ ☐ ☐ ☐ ☐ ☐ ☐ ☐ ☐ ☐ ☐ ☐ ☐ ☐ ☐ ☐ ☐ ☐ |                           |                           |        |  |
| Total Sq. Ft.              |                                                                                          | 21 sq. ft. =   |                              | Pole Style          |                                       | Material N/A              |                           |        |  |
| Electronic Message Display |                                                                                          | 20.5% Groun    |                              | d Sign Encasement   |                                       | Width                     | Width <b>N/A</b>          |        |  |
|                            |                                                                                          |                |                              |                     |                                       |                           |                           |        |  |
| Current Signage            |                                                                                          |                |                              |                     |                                       |                           |                           |        |  |
| Current                    |                                                                                          | Current        |                              | Distance Between    |                                       | en                        | Distance Between          |        |  |
| Wall Signs                 |                                                                                          | Ground Signs   |                              | Signs On Proper     |                                       | rty                       | Outdoor Advertising Signs |        |  |
|                            |                                                                                          |                |                              |                     |                                       |                           |                           |        |  |
| N/A                        |                                                                                          | N/A            |                              |                     | N/A                                   |                           | N/A                       |        |  |
|                            |                                                                                          |                |                              |                     |                                       |                           |                           |        |  |
| ,                          |                                                                                          |                | of Review                    |                     | Review Results                        |                           |                           |        |  |
| Randy Baker                |                                                                                          |                | /13/2025                     |                     | ☐ Approved                            |                           | d ⊠                       | Denied |  |
|                            |                                                                                          |                |                              |                     |                                       |                           |                           |        |  |
|                            | Need site plan to reference exact distance from the public right of way.                 |                |                              |                     |                                       |                           |                           |        |  |
| Comments                   | Signs shall be set back at least 10 feet from any public right(s) of way and/or property |                |                              |                     |                                       |                           |                           |        |  |