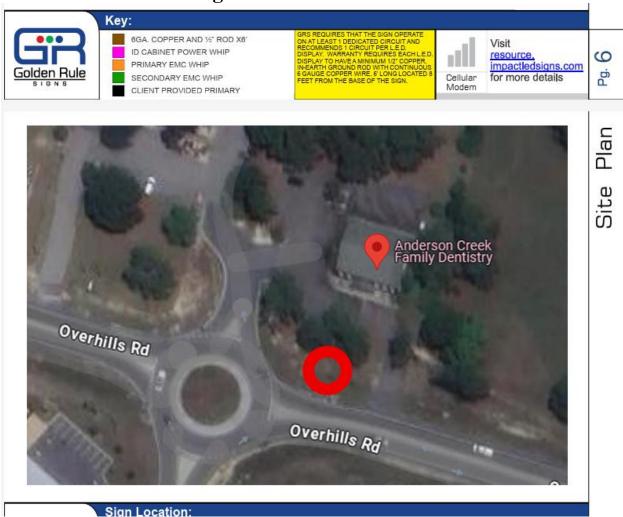

## **Planning Services Sign Permit Review Form**

PO Box 65 108 E. Front Street Lillington, NC 27546 Ph: (910) 893- 7525 opt. 4 Fax: (910) 814-6459

| Date of Submittal          | Applio                                                                                   | •              | Applicant                    |                     |                                       | Landowner                 |                           |        |  |
|----------------------------|------------------------------------------------------------------------------------------|----------------|------------------------------|---------------------|---------------------------------------|---------------------------|---------------------------|--------|--|
| 6/10/2025                  | SIG                                                                                      |                | Mr. Sign Guy                 |                     | F                                     | First Health Family Dent. |                           |        |  |
|                            |                                                                                          |                |                              |                     |                                       |                           |                           |        |  |
| Contact Person             | Blaı                                                                                     | nca Sanchez    |                              | Contact Number      |                                       |                           | 252-561-7446              |        |  |
| Sign Location              | 6720 (                                                                                   | Overhills Road | d                            | PIN Number          |                                       | 0514-08-5495.000          |                           |        |  |
|                            |                                                                                          |                |                              |                     |                                       |                           |                           |        |  |
| Proposed Sign              |                                                                                          |                |                              |                     |                                       |                           |                           |        |  |
| Type                       | Dimensions                                                                               |                | Locat                        | Location / Setbacks |                                       | Illumination              |                           |        |  |
| □ Wall                     | Length N/A                                                                               |                |                              |                     |                                       |                           |                           |        |  |
| ☐ Ground                   |                                                                                          |                | Overhills Road ?             |                     |                                       | ☐ None                    |                           |        |  |
|                            | Width 11'                                                                                |                |                              |                     | External                              |                           |                           |        |  |
| Directory                  |                                                                                          |                |                              |                     |                                       |                           |                           |        |  |
| □ Outdoor                  | Height <b>9'4"</b>                                                                       |                |                              |                     |                                       |                           |                           |        |  |
| Advertising                |                                                                                          |                |                              |                     |                                       |                           |                           |        |  |
|                            | Total Sq. Ft. 102.67                                                                     |                |                              |                     |                                       |                           |                           |        |  |
| Total Length of            | N/A                                                                                      |                | Total Size of Project / Parc |                     | e1                                    | Less Than 1 Acre          |                           |        |  |
| Wall                       |                                                                                          |                |                              |                     | ☐ ☐ ☐ ☐ ☐ ☐ ☐ ☐ ☐ ☐ ☐ ☐ ☐ ☐ ☐ ☐ ☐ ☐ ☐ |                           |                           |        |  |
| Total Sq. Ft.              |                                                                                          | 21 sq. ft. =   |                              | Pole Style          |                                       | Material N/A              |                           |        |  |
| Electronic Message Display |                                                                                          | 20.5% Groun    |                              | d Sign Encasement   |                                       | Width                     | Width <b>N/A</b>          |        |  |
|                            |                                                                                          |                |                              |                     |                                       |                           |                           |        |  |
| Current Signage            |                                                                                          |                |                              |                     |                                       |                           |                           |        |  |
| Current                    |                                                                                          | Current        |                              | Distance Between    |                                       | en                        | Distance Between          |        |  |
| Wall Signs                 |                                                                                          | Ground Signs   |                              | Signs On Proper     |                                       | rty                       | Outdoor Advertising Signs |        |  |
|                            |                                                                                          |                |                              |                     |                                       |                           |                           |        |  |
| N/A                        |                                                                                          | N/A            |                              |                     | N/A                                   |                           | N/A                       |        |  |
|                            |                                                                                          |                |                              |                     |                                       |                           |                           |        |  |
| ,                          |                                                                                          |                | of Review                    |                     | Review Results                        |                           |                           |        |  |
| Randy Baker                |                                                                                          |                | /13/2025                     |                     | ☐ Approved                            |                           | d ⊠                       | Denied |  |
|                            |                                                                                          |                |                              |                     |                                       |                           |                           |        |  |
|                            | Need site plan to reference exact distance from the public right of way.                 |                |                              |                     |                                       |                           |                           |        |  |
| Comments                   | Signs shall be set back at least 10 feet from any public right(s) of way and/or property |                |                              |                     |                                       |                           |                           |        |  |