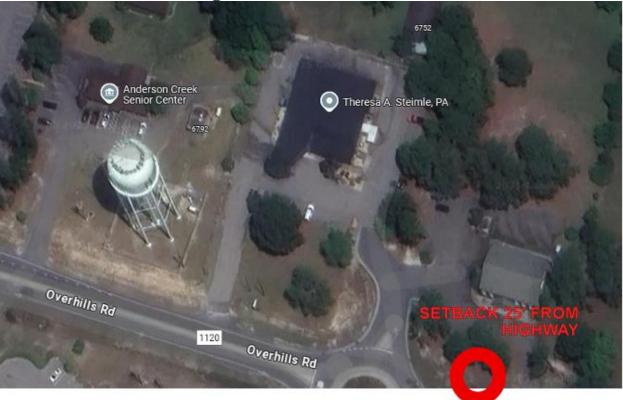

| Proposed Sign                                                                                                 |       |                                                         |                                         |                                                                                       |                                                                    |  |
|---------------------------------------------------------------------------------------------------------------|-------|---------------------------------------------------------|-----------------------------------------|---------------------------------------------------------------------------------------|--------------------------------------------------------------------|--|
| Туре                                                                                                          | Dime  | ensions                                                 | Location / Setbacks                     | Illumination                                                                          |                                                                    |  |
| 🗆 Wall                                                                                                        | Leng  | th N/A                                                  |                                         |                                                                                       |                                                                    |  |
| <ul> <li>□ Ground</li> <li>⊠ Monument</li> <li>□ Directory</li> <li>□ Outdoor</li> <li>Advertising</li> </ul> | Heigh | th <b>11'</b><br>nt <b>9' 4"</b><br>. Ft. <b>102.67</b> | Overhills Road<br>25' from right of way | <ul> <li>None</li> <li>External</li> <li>Internal</li> <li>Electronic Mess</li> </ul> | sage                                                               |  |
| Total Length of<br>Wall                                                                                       | N     | V/A                                                     | Total Size of Project / Pare            | ce                                                                                    | <ul><li>□ Less Than 1 Acre</li><li>⊠ Greater Than 1 Acre</li></ul> |  |
| Total Sq. Ft.<br>Electronic Message                                                                           |       | 21 sq. ft. =<br>20.5%                                   | Pole Style<br>Ground Sign Encasement    | Material <b>N/A</b><br>Width <b>N/A</b>                                               |                                                                    |  |