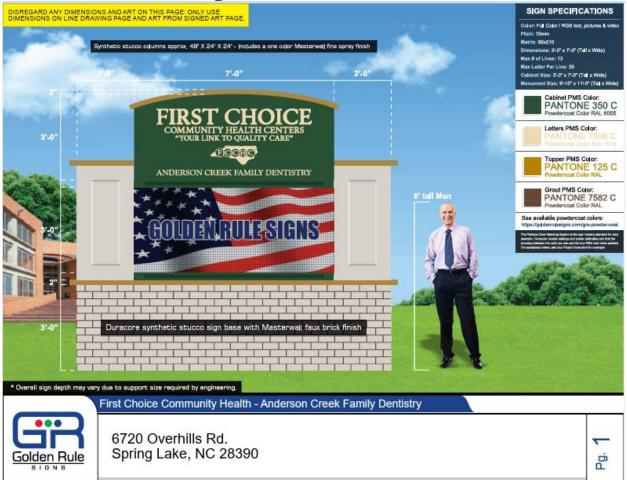

| Proposed Sign                                                                                                 |       |                                                         |                                         |                                                                                       |                                                                    |  |
|---------------------------------------------------------------------------------------------------------------|-------|---------------------------------------------------------|-----------------------------------------|---------------------------------------------------------------------------------------|--------------------------------------------------------------------|--|
| Туре                                                                                                          | Dime  | ensions                                                 | Location / Setbacks                     | Illumination                                                                          |                                                                    |  |
| 🗆 Wall                                                                                                        | Leng  | th N/A                                                  |                                         |                                                                                       |                                                                    |  |
| <ul> <li>□ Ground</li> <li>⊠ Monument</li> <li>□ Directory</li> <li>□ Outdoor</li> <li>Advertising</li> </ul> | Heigh | th <b>11'</b><br>nt <b>9' 4"</b><br>. Ft. <b>102.67</b> | Overhills Road<br>25' from right of way | <ul> <li>None</li> <li>External</li> <li>Internal</li> <li>Electronic Mess</li> </ul> | sage                                                               |  |
| Total Length of<br>Wall                                                                                       | N     | V/A                                                     | Total Size of Project / Pare            | ce                                                                                    | <ul><li>□ Less Than 1 Acre</li><li>⊠ Greater Than 1 Acre</li></ul> |  |
| Total Sq. Ft.<br>Electronic Message                                                                           |       | 21 sq. ft. =<br>20.5%                                   | Pole Style<br>Ground Sign Encasement    | Material <b>N/A</b><br>Width <b>N/A</b>                                               |                                                                    |  |