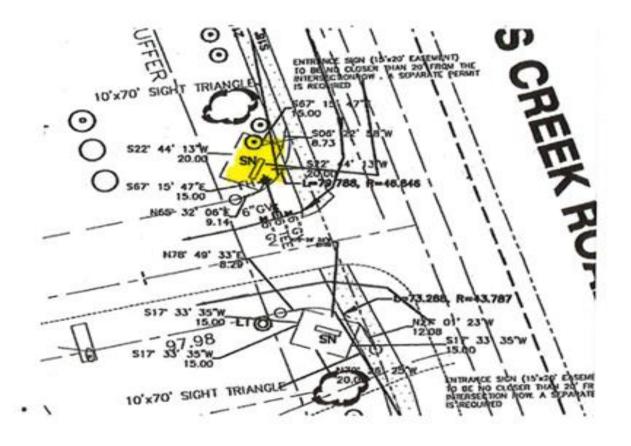

| Date of Submittal | Application Number                       | Applicant      | Landowner        |  |
|-------------------|------------------------------------------|----------------|------------------|--|
| 6/6/2025          | 025 SIGN2506-0002 Clayton Constructors / |                | HH Hunt          |  |
|                   |                                          | Post Nursery   |                  |  |
|                   |                                          |                |                  |  |
| Contact Person    | Post Nursery                             | Contact Number | 919-554-4002     |  |
| Sign Location     | Oakridge Duncan Road                     | PIN Number     | 0672-75-0432.000 |  |

| Proposed Sign                                                                                                 |                                                                     |                                                   |                                                                                          |  |
|---------------------------------------------------------------------------------------------------------------|---------------------------------------------------------------------|---------------------------------------------------|------------------------------------------------------------------------------------------|--|
| Туре                                                                                                          | Dimensions                                                          | Location / Setbacks                               | Illumination                                                                             |  |
| 🗆 Wall                                                                                                        | Length N/A                                                          |                                                   |                                                                                          |  |
| <ul> <li>□ Ground</li> <li>⊠ Monument</li> <li>□ Directory</li> <li>□ Outdoor</li> <li>Advertising</li> </ul> | Width <b>91"</b><br>Height <b>96"</b><br>Total Sq. Ft. <b>60.67</b> | Dedicated Sign Easement /<br>Old Buies Creek Road | <ul> <li>None</li> <li>External</li> <li>Internal</li> <li>Electronic Message</li> </ul> |  |
| Total Length of<br>Wall                                                                                       | N/A                                                                 | Total Size of Project / Parc                      | Less Than 1 Acre<br>⊠ Greater Than 1 Acre                                                |  |
| Total Sq. Ft.<br>Electronic Message                                                                           |                                                                     | Pole Style<br>Ground Sign Encasement              | Material N/A<br>Width N/A                                                                |  |