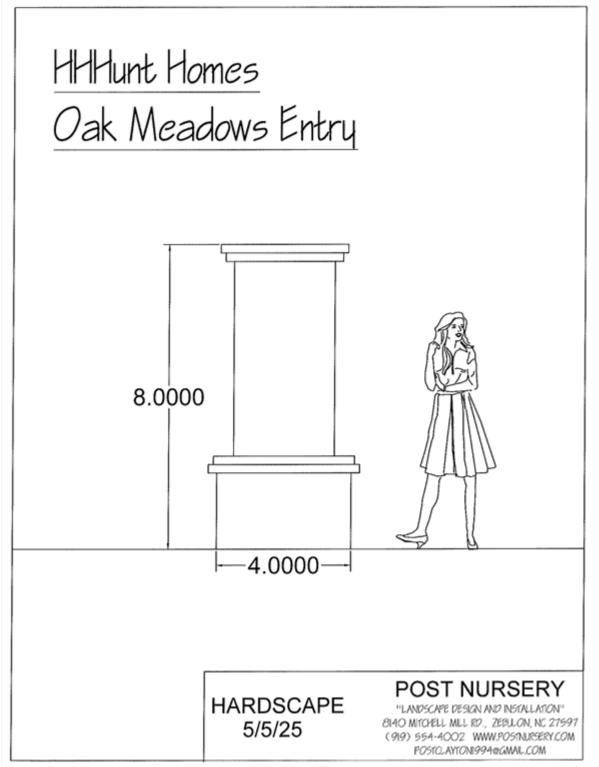

| Proposed Sign                                                                                                 |                                                                     |                                                   |                                                                                          |  |
|---------------------------------------------------------------------------------------------------------------|---------------------------------------------------------------------|---------------------------------------------------|------------------------------------------------------------------------------------------|--|
| Туре                                                                                                          | Dimensions                                                          | Location / Setbacks                               | Illumination                                                                             |  |
| 🗆 Wall                                                                                                        | Length N/A                                                          |                                                   |                                                                                          |  |
| <ul> <li>□ Ground</li> <li>⊠ Monument</li> <li>□ Directory</li> <li>□ Outdoor</li> <li>Advertising</li> </ul> | Width <b>91"</b><br>Height <b>96"</b><br>Total Sq. Ft. <b>60.67</b> | Dedicated Sign Easement /<br>Old Buies Creek Road | <ul> <li>None</li> <li>External</li> <li>Internal</li> <li>Electronic Message</li> </ul> |  |
| Total Length of<br>Wall                                                                                       | N/A                                                                 | Total Size of Project / Parc                      | Less Than 1 Acre<br>⊠ Greater Than 1 Acre                                                |  |
| Total Sq. Ft.<br>Electronic Message                                                                           |                                                                     | Pole Style<br>Ground Sign Encasement              | Material N/A<br>Width N/A                                                                |  |

## Planning Services Sign Permit Review Form

| PROJECT: Oak Meadows                    | DATE 5-14-2025    |                                                              | Please Initial           |  |  |
|-----------------------------------------|-------------------|--------------------------------------------------------------|--------------------------|--|--|
| CONTACTI                                | PHONE             | woodgraphic/                                                 | Approved As Is           |  |  |
| ACCT EXECUTIVE Travis Hinton PAGE 1 CF1 |                   | 3905-105 TARHEEL DR + RALEIGH, NC 27609                      |                          |  |  |
| SCALE: 1/2"=1" DRAWN DY: JT:            | 5 Pale Oak Meadow | TEL 919.875.4234 • FAX 919.239.8229<br>www.wood-graphics.com | Please Change & Resubmit |  |  |