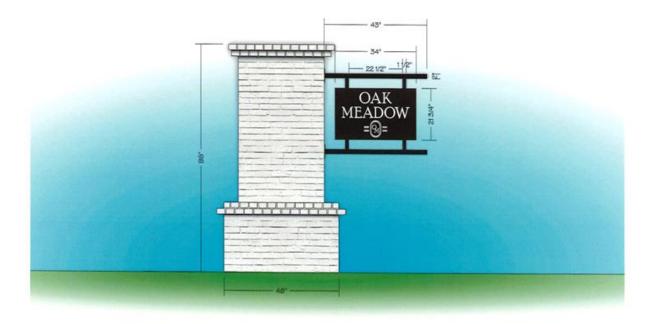

| Proposed Sign                                                                                                 |                                                                     |                                                   |                                                                                          |  |
|---------------------------------------------------------------------------------------------------------------|---------------------------------------------------------------------|---------------------------------------------------|------------------------------------------------------------------------------------------|--|
| Туре                                                                                                          | Dimensions                                                          | Location / Setbacks                               | Illumination                                                                             |  |
| 🗆 Wall                                                                                                        | Length N/A                                                          |                                                   |                                                                                          |  |
| <ul> <li>□ Ground</li> <li>⊠ Monument</li> <li>□ Directory</li> <li>□ Outdoor</li> <li>Advertising</li> </ul> | Width <b>91"</b><br>Height <b>96"</b><br>Total Sq. Ft. <b>60.67</b> | Dedicated Sign Easement /<br>Old Buies Creek Road | <ul> <li>None</li> <li>External</li> <li>Internal</li> <li>Electronic Message</li> </ul> |  |
| Total Length of<br>Wall                                                                                       | N/A                                                                 | Total Size of Project / Parc                      | Less Than 1 Acre<br>⊠ Greater Than 1 Acre                                                |  |
| Total Sq. Ft.<br>Electronic Message                                                                           |                                                                     | Pole Style<br>Ground Sign Encasement              | Material N/A<br>Width N/A                                                                |  |

## Planning Services Sign Permit Review Form

| PROJECT: Oak Meadows                    | DATE 5-14-2025    |                                                              | Please Initial           |  |  |
|-----------------------------------------|-------------------|--------------------------------------------------------------|--------------------------|--|--|
| CONTACTI                                | PHONE             | woodgraphic/                                                 | Approved As Is           |  |  |
| ACCT EXECUTIVE Travis Hinton PAGE 1 CF1 |                   | 3905-105 TARHEEL DR + RALEIGH, NC 27609                      |                          |  |  |
| SCALE: 1/2"=1" DRAWN DY: JT:            | 5 Pale Oak Meadow | TEL 919.875.4234 • FAX 919.239.8229<br>www.wood-graphics.com | Please Change & Resubmit |  |  |