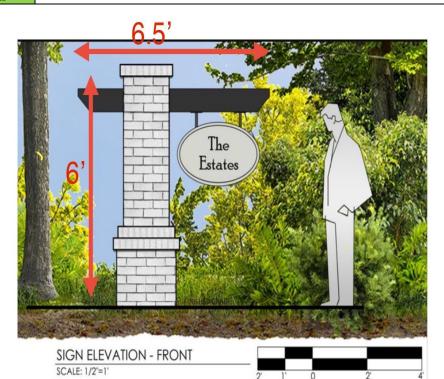

| Proposed Sign                    |                  |                                      |                                             |  |  |
|----------------------------------|------------------|--------------------------------------|---------------------------------------------|--|--|
| Type                             | Dimensions       | Location / Setbacks                  | Illumination                                |  |  |
| ☐ Wall                           | Length N/A       |                                      |                                             |  |  |
| ☐ Ground ☐ Monument              | Width 6' 5"      | Within Sign Easement                 | <ul><li>✓ None</li><li>□ External</li></ul> |  |  |
| ☐ Directory ☐ Outdoor            | Height 6'        | NC 27 W & Harriette Ct.              | ☐ Internal ☐ Electronic Message             |  |  |
| Advertising                      | Total Sq. Ft. 39 |                                      |                                             |  |  |
| Total Length of                  | N/A              | Total Size of Project / Par          | Less Than 1 Acre                            |  |  |
| Wall                             | 17/11            | Total Bize of Project / Par          | ☐ Greater Than 1 Acre                       |  |  |
| Total Sq. Ft. Electronic Message |                  | Pole Style<br>Ground Sign Encasement | Material <b>N/A</b> Width <b>N/A</b>        |  |  |