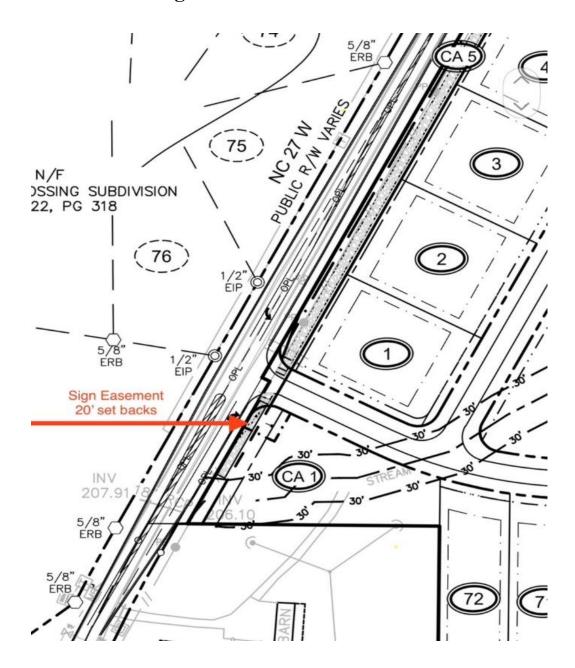

| Proposed Sign                    |                  |                                      |                                             |  |  |
|----------------------------------|------------------|--------------------------------------|---------------------------------------------|--|--|
| Type                             | Dimensions       | Location / Setbacks                  | Illumination                                |  |  |
| ☐ Wall                           | Length N/A       |                                      |                                             |  |  |
| ☐ Ground ☐ Monument              | Width 6' 5"      | Within Sign Easement                 | <ul><li>✓ None</li><li>□ External</li></ul> |  |  |
| ☐ Directory ☐ Outdoor            | Height 6'        | NC 27 W & Harriette Ct.              | ☐ Internal ☐ Electronic Message             |  |  |
| Advertising                      | Total Sq. Ft. 39 |                                      |                                             |  |  |
| Total Length of                  | N/A              | Total Size of Project / Par          | Less Than 1 Acre                            |  |  |
| Wall                             | 17/11            | Total Bize of Project / Par          | ☐ Greater Than 1 Acre                       |  |  |
| Total Sq. Ft. Electronic Message |                  | Pole Style<br>Ground Sign Encasement | Material <b>N/A</b> Width <b>N/A</b>        |  |  |