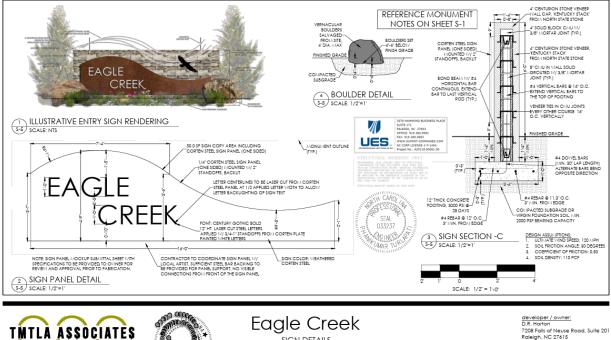

|                                                                                                               |                                                                  | Proposed Sign                                              |                                                                                          |  |  |
|---------------------------------------------------------------------------------------------------------------|------------------------------------------------------------------|------------------------------------------------------------|------------------------------------------------------------------------------------------|--|--|
| Туре                                                                                                          | Dimensions                                                       | Location / Setbacks                                        | Illumination                                                                             |  |  |
| U Wall                                                                                                        | Length N/A                                                       |                                                            |                                                                                          |  |  |
| <ul> <li>□ Ground</li> <li>☑ Monument</li> <li>□ Directory</li> <li>□ Outdoor</li> <li>Advertising</li> </ul> | Width <b>18'</b><br>Height <b>6'</b><br>Total Sq. Ft. <b>108</b> | Within 30' x 30' Sign<br>Easement<br>26.1' from Upland Dr. | <ul> <li>None</li> <li>External</li> <li>Internal</li> <li>Electronic Message</li> </ul> |  |  |
| Total Length of<br>Wall                                                                                       | N/A                                                              | Total Size of Project / Paro                               | Less Than 1 Acre<br>⊠ Greater Than 1 Acre                                                |  |  |
| Total Sq. Ft.<br>Electronic Message                                                                           | Display N/A                                                      | Pole Style<br>Ground Sign Encasement                       | Material <b>N/A</b><br>Width <b>N/A</b>                                                  |  |  |