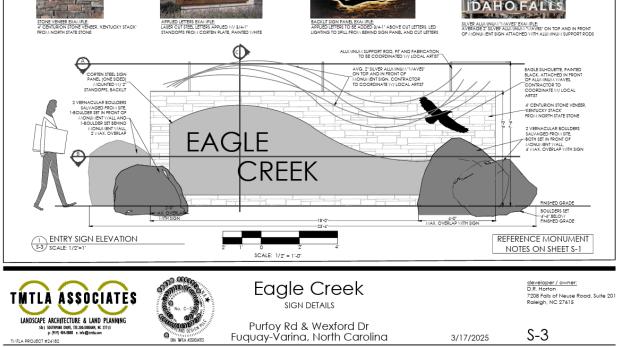

|                                                                                                               |                                                                  | Proposed Sign                                              |                                                                                          |  |  |
|---------------------------------------------------------------------------------------------------------------|------------------------------------------------------------------|------------------------------------------------------------|------------------------------------------------------------------------------------------|--|--|
| Туре                                                                                                          | Dimensions                                                       | Location / Setbacks                                        | Illumination                                                                             |  |  |
| U Wall                                                                                                        | Length N/A                                                       |                                                            |                                                                                          |  |  |
| <ul> <li>□ Ground</li> <li>☑ Monument</li> <li>□ Directory</li> <li>□ Outdoor</li> <li>Advertising</li> </ul> | Width <b>18'</b><br>Height <b>6'</b><br>Total Sq. Ft. <b>108</b> | Within 30' x 30' Sign<br>Easement<br>26.1' from Upland Dr. | <ul> <li>None</li> <li>External</li> <li>Internal</li> <li>Electronic Message</li> </ul> |  |  |
| Total Length of<br>Wall                                                                                       | N/A                                                              | Total Size of Project / Paro                               | Less Than 1 Acre<br>⊠ Greater Than 1 Acre                                                |  |  |
| Total Sq. Ft.<br>Electronic Message                                                                           | Display N/A                                                      | Pole Style<br>Ground Sign Encasement                       | Material <b>N/A</b><br>Width <b>N/A</b>                                                  |  |  |