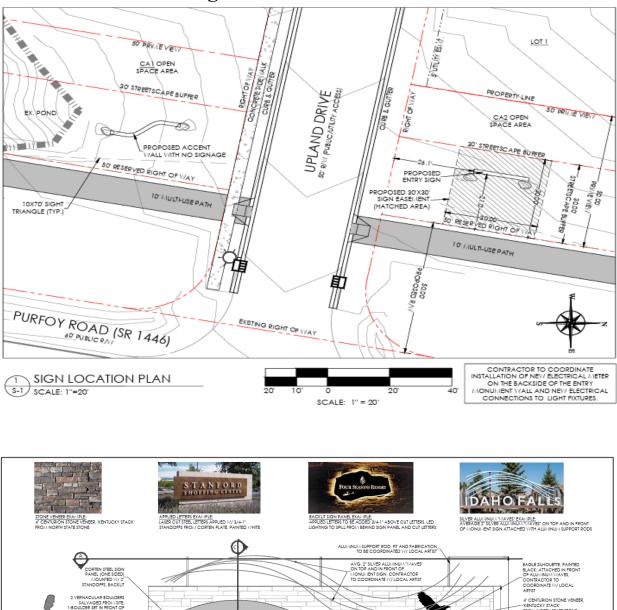

|                                                                                                               |                                                                  | Proposed Sign                                              |                                                                                          |  |  |
|---------------------------------------------------------------------------------------------------------------|------------------------------------------------------------------|------------------------------------------------------------|------------------------------------------------------------------------------------------|--|--|
| Туре                                                                                                          | Dimensions                                                       | Location / Setbacks                                        | Illumination                                                                             |  |  |
| U Wall                                                                                                        | Length N/A                                                       |                                                            |                                                                                          |  |  |
| <ul> <li>□ Ground</li> <li>☑ Monument</li> <li>□ Directory</li> <li>□ Outdoor</li> <li>Advertising</li> </ul> | Width <b>18'</b><br>Height <b>6'</b><br>Total Sq. Ft. <b>108</b> | Within 30' x 30' Sign<br>Easement<br>26.1' from Upland Dr. | <ul> <li>None</li> <li>External</li> <li>Internal</li> <li>Electronic Message</li> </ul> |  |  |
| Total Length of<br>Wall                                                                                       | N/A                                                              | Total Size of Project / Paro                               | Less Than 1 Acre<br>⊠ Greater Than 1 Acre                                                |  |  |
| Total Sq. Ft.<br>Electronic Message                                                                           | Display N/A                                                      | Pole Style<br>Ground Sign Encasement                       | Material <b>N/A</b><br>Width <b>N/A</b>                                                  |  |  |