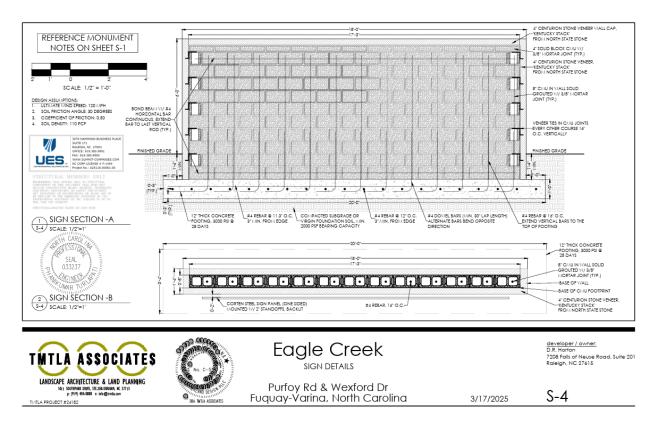

|                                                                                                               |                                                                  | Proposed Sign                                              |                                                                                          |  |  |
|---------------------------------------------------------------------------------------------------------------|------------------------------------------------------------------|------------------------------------------------------------|------------------------------------------------------------------------------------------|--|--|
| Туре                                                                                                          | Dimensions                                                       | Location / Setbacks                                        | Illumination                                                                             |  |  |
| U Wall                                                                                                        | Length N/A                                                       |                                                            |                                                                                          |  |  |
| <ul> <li>□ Ground</li> <li>☑ Monument</li> <li>□ Directory</li> <li>□ Outdoor</li> <li>Advertising</li> </ul> | Width <b>18'</b><br>Height <b>6'</b><br>Total Sq. Ft. <b>108</b> | Within 30' x 30' Sign<br>Easement<br>26.1' from Upland Dr. | <ul> <li>None</li> <li>External</li> <li>Internal</li> <li>Electronic Message</li> </ul> |  |  |
| Total Length of<br>Wall                                                                                       | N/A                                                              | Total Size of Project / Paro                               | Less Than 1 Acre<br>⊠ Greater Than 1 Acre                                                |  |  |
| Total Sq. Ft.<br>Electronic Message                                                                           | Display N/A                                                      | Pole Style<br>Ground Sign Encasement                       | Material <b>N/A</b><br>Width <b>N/A</b>                                                  |  |  |