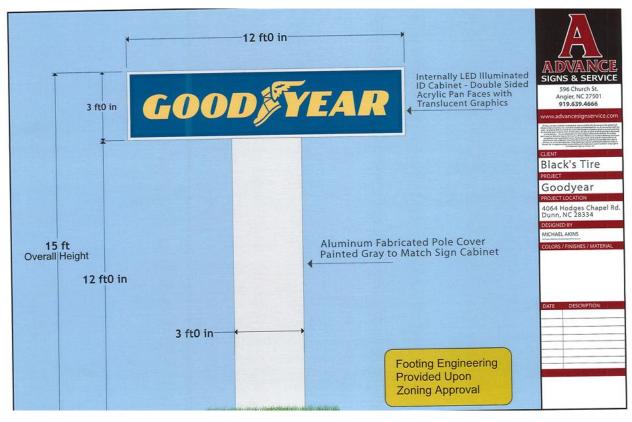

## Planning Services Sign Permit Review Form

PO Box 65 108 E. Front Street Lillington, NC 27546 Ph: (910) 893- 7525 opt. 4 Fax: (910) 814-6459

| Date of Submittal          | Application Number |                  | r                                            | Applicant           |                       | Landowner                                 |  |
|----------------------------|--------------------|------------------|----------------------------------------------|---------------------|-----------------------|-------------------------------------------|--|
| 4/29/2025                  | SIGN2505-0004      |                  |                                              | Advance Signs       |                       | Benton & Sons Dunn<br>Properties LLC      |  |
|                            |                    |                  |                                              |                     |                       |                                           |  |
| Contact Person             | Candice Price      |                  |                                              | Contact Number      |                       | 919-639-4666                              |  |
| Sign Location              | 4064 Hodges        |                  |                                              | PIN Number          |                       | 1537-28-2473.000                          |  |
|                            | Chapel Road        |                  |                                              |                     |                       | 1337-20-2473.000                          |  |
|                            |                    |                  |                                              |                     |                       |                                           |  |
| Proposed Sign              |                    |                  |                                              |                     |                       |                                           |  |
| Type                       | Dimensions         |                  | Locat                                        | Location / Setbacks |                       | Illumination                              |  |
| □ Wall                     | Length 3'          |                  | 10' From Right of Way<br>Along Hodges Chapel |                     |                       |                                           |  |
|                            | Width 12'          |                  |                                              |                     |                       | None                                      |  |
| ☐ Monument                 |                    |                  |                                              |                     |                       | External                                  |  |
| ☐ Directory                |                    |                  |                                              | Road                |                       |                                           |  |
| Outdoor                    | Height 15'         |                  |                                              |                     |                       | ☐ Electronic Message                      |  |
| Advertising                |                    |                  |                                              |                     |                       |                                           |  |
| Tiu, crusing               |                    |                  |                                              |                     |                       |                                           |  |
| TD : 1 X : :1 C            | Tota               | Total Sq. Ft. 36 |                                              |                     |                       |                                           |  |
| Total Length of            | N/A                |                  | Total Size of Project / Parc                 |                     | el                    | Less Than 1 Acre                          |  |
| Wall                       |                    |                  | 2191                                         |                     | ✓ Greater Than I Acre |                                           |  |
| Total Sq. Ft.              |                    | N/A              | C                                            | Pole Style          |                       | Material <b>Aluminum</b> Width <b>3</b> ' |  |
| Electronic Message Display |                    |                  | Groun                                        | d Sign Encasement   | Widti                 | 1 3                                       |  |
|                            |                    |                  | Cramont                                      | Cianaga             |                       |                                           |  |
| Current Signage            |                    |                  |                                              |                     |                       |                                           |  |
| Current                    |                    | Currei           |                                              | Distance Between    |                       | Distance Between                          |  |
| Wall Signs                 |                    | Ground S         | figns                                        | Signs On Property   |                       | Outdoor Advertising Signs                 |  |
| N/A                        |                    | N/A              |                                              | N/A                 |                       | N/A                                       |  |
|                            | '                  |                  |                                              |                     |                       |                                           |  |
|                            | Reviewed By:       |                  | of Review                                    |                     | Review Results        |                                           |  |
| Randy Baker                |                    | 5/8/2025         |                                              | ⊠ A                 |                       |                                           |  |
|                            |                    |                  |                                              |                     |                       |                                           |  |
| Comments                   |                    |                  |                                              |                     |                       |                                           |  |