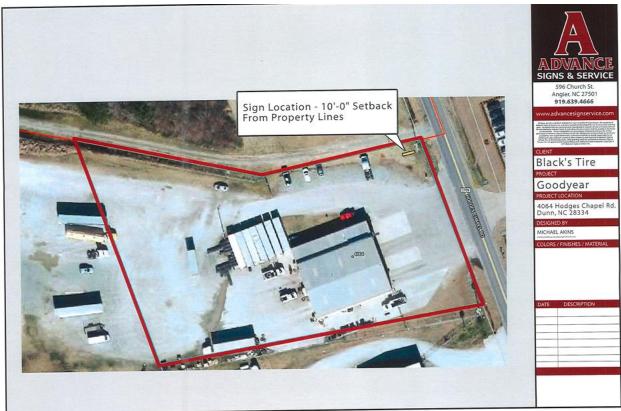

## Planning Services Sign Permit Review Form

PO Box 65 108 E. Front Street Lillington, NC 27546 Ph: (910) 893- 7525 opt. 4 Fax: (910) 814-6459

| Date of Submittal          | Application Number |                  | r                                            | Applicant           |                       | Landowner                                 |  |
|----------------------------|--------------------|------------------|----------------------------------------------|---------------------|-----------------------|-------------------------------------------|--|
| 4/29/2025                  | SIGN2505-0004      |                  |                                              | Advance Signs       |                       | Benton & Sons Dunn<br>Properties LLC      |  |
|                            |                    |                  |                                              |                     |                       |                                           |  |
| Contact Person             | Candice Price      |                  |                                              | Contact Number      |                       | 919-639-4666                              |  |
| Sign Location              | 4064 Hodges        |                  |                                              | PIN Number          |                       | 1537-28-2473.000                          |  |
|                            | Chapel Road        |                  |                                              |                     |                       | 1337-20-2473.000                          |  |
|                            |                    |                  |                                              |                     |                       |                                           |  |
| Proposed Sign              |                    |                  |                                              |                     |                       |                                           |  |
| Type                       | Dimensions         |                  | Locat                                        | Location / Setbacks |                       | Illumination                              |  |
| □ Wall                     | Length 3'          |                  | 10' From Right of Way<br>Along Hodges Chapel |                     |                       |                                           |  |
|                            | Width 12'          |                  |                                              |                     |                       | None                                      |  |
| ☐ Monument                 |                    |                  |                                              |                     |                       | External                                  |  |
| ☐ Directory                |                    |                  |                                              | Road                |                       |                                           |  |
| Outdoor                    | Height 15'         |                  |                                              |                     |                       | ☐ Electronic Message                      |  |
| Advertising                |                    |                  |                                              |                     |                       |                                           |  |
| Tiu, crusing               |                    |                  |                                              |                     |                       |                                           |  |
| TD : 1 X : :1 C            | Tota               | Total Sq. Ft. 36 |                                              |                     |                       |                                           |  |
| Total Length of            | N/A                |                  | Total Size of Project / Parc                 |                     | el                    | Less Than 1 Acre                          |  |
| Wall                       |                    |                  | 2191                                         |                     | ✓ Greater Than I Acre |                                           |  |
| Total Sq. Ft.              |                    | N/A              | C                                            | Pole Style          |                       | Material <b>Aluminum</b> Width <b>3</b> ' |  |
| Electronic Message Display |                    |                  | Groun                                        | d Sign Encasement   | Widti                 | 1 3                                       |  |
|                            |                    |                  | Cramont                                      | Cianaga             |                       |                                           |  |
| Current Signage            |                    |                  |                                              |                     |                       |                                           |  |
| Current                    |                    | Currei           |                                              | Distance Between    |                       | Distance Between                          |  |
| Wall Signs                 |                    | Ground S         | figns                                        | Signs On Property   |                       | Outdoor Advertising Signs                 |  |
| N/A                        |                    | N/A              |                                              | N/A                 |                       | N/A                                       |  |
|                            | '                  |                  |                                              |                     |                       |                                           |  |
|                            | Reviewed By:       |                  | of Review                                    |                     | Review Results        |                                           |  |
| Randy Baker                |                    | 5/8/2025         |                                              | ⊠ A                 |                       |                                           |  |
|                            |                    |                  |                                              |                     |                       |                                           |  |
| Comments                   |                    |                  |                                              |                     |                       |                                           |  |