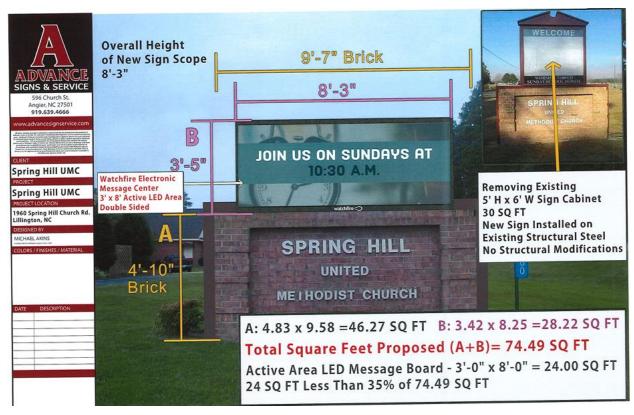

## **Planning Services Sign Permit Review Form**

PO Box 65 108 E. Front Street Lillington, NC 27546

Ph: (910) 893- 7525 opt. 4 Fax: (910) 814-6459

| Date of Submittal          | muai Application Number |                      | ı                                | Applicant                      |                           |                  | Landowner                    |  |
|----------------------------|-------------------------|----------------------|----------------------------------|--------------------------------|---------------------------|------------------|------------------------------|--|
| 4/29/2025                  | SIGN2505-0003           |                      |                                  | Advance Signs                  |                           | Spri             | Spring Hill Methodist Church |  |
|                            |                         |                      |                                  |                                |                           |                  |                              |  |
| Contact Person             | Candice Price           |                      |                                  | Contact Number                 |                           |                  | 919-639-4666                 |  |
| Sign Location              | 1960 Spring Hill        |                      |                                  | PIN Number                     |                           |                  | 0518-69-1089.000             |  |
|                            | Church Road             |                      |                                  |                                |                           |                  | 0310-09-1009.000             |  |
|                            |                         |                      |                                  |                                |                           |                  |                              |  |
| Proposed Sign              |                         |                      |                                  |                                |                           |                  |                              |  |
| Type                       | Dimensions              |                      | Loc                              | Location / Setbacks            |                           |                  | Illumination                 |  |
| ☐ Wall                     | Lei                     | ngth <b>9' 7"</b>    |                                  |                                |                           |                  |                              |  |
| ☐ Ground                   | Width N/A               |                      | 20' From Right of Way            |                                |                           | □ None           |                              |  |
|                            |                         |                      | Along Spring Hill Church<br>Road |                                |                           |                  | External                     |  |
| Directory                  | Height <b>8' 3"</b>     |                      |                                  |                                |                           |                  |                              |  |
| □ Outdoor                  |                         |                      |                                  |                                |                           |                  |                              |  |
| Advertising                |                         |                      |                                  | Location of Existing Sign      |                           |                  | _                            |  |
|                            | Total                   | Sq. Ft. <b>79.06</b> |                                  |                                |                           |                  |                              |  |
| Total Length of            | •                       |                      |                                  |                                |                           | Less Than 1 Acre |                              |  |
| Wall                       |                         | N/A                  |                                  | Total Size of Project / Parcel |                           | el               | ☐ Greater Than 1 Acre        |  |
| Total Sq. Ft.              |                         |                      |                                  | Pole Style                     |                           |                  | rial N/A                     |  |
| Electronic Message Display |                         | 24                   | 24 Gro                           |                                | round Sign Encasement Wie |                  |                              |  |
| Order Digital Trans.       |                         |                      |                                  |                                |                           |                  |                              |  |
| Current Signage            |                         |                      |                                  |                                |                           |                  |                              |  |
| Current                    |                         | Current              |                                  |                                | Distance Between          |                  | Distance Between             |  |
| Wall Signs                 |                         | Ground Signs         |                                  | Signs On Property              |                           | ty               | Outdoor Advertising Signs    |  |
|                            |                         |                      |                                  |                                |                           |                  |                              |  |
| N/A                        |                         | N/A                  |                                  |                                | N/A                       |                  | N/A                          |  |
|                            |                         |                      |                                  |                                |                           |                  |                              |  |
| Reviewed By:               |                         |                      | Date of Review                   |                                |                           |                  | riew Results                 |  |
| Randy Baker                |                         | 5/8/2025             |                                  |                                | ⊠ A                       | pprove           | d Denied                     |  |
|                            | 1                       |                      |                                  |                                |                           |                  |                              |  |
| Comments                   |                         |                      |                                  |                                |                           |                  |                              |  |