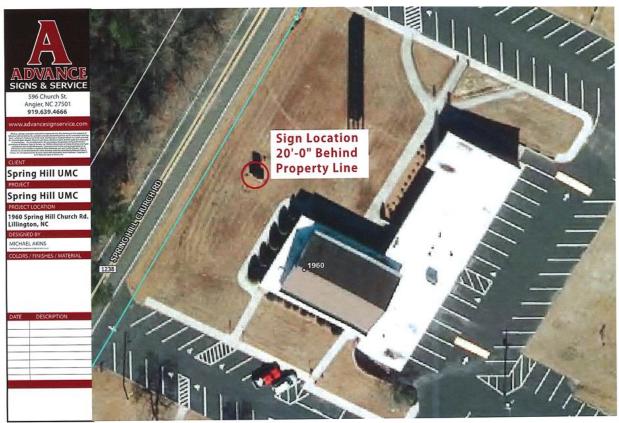

## **Planning Services Sign Permit Review Form**

PO Box 65 108 E. Front Street Lillington, NC 27546

Ph: (910) 893- 7525 opt. 4 Fax: (910) 814-6459

| Date of Submittal          | muai Application Number |                      | ı                                | Applicant                      |                           |                  | Landowner                    |  |
|----------------------------|-------------------------|----------------------|----------------------------------|--------------------------------|---------------------------|------------------|------------------------------|--|
| 4/29/2025                  | SIGN2505-0003           |                      |                                  | Advance Signs                  |                           | Spri             | Spring Hill Methodist Church |  |
|                            |                         |                      |                                  |                                |                           |                  |                              |  |
| Contact Person             | Candice Price           |                      |                                  | Contact Number                 |                           |                  | 919-639-4666                 |  |
| Sign Location              | 1960 Spring Hill        |                      |                                  | PIN Number                     |                           |                  | 0518-69-1089.000             |  |
|                            | Church Road             |                      |                                  |                                |                           |                  | 0310-09-1009.000             |  |
|                            |                         |                      |                                  |                                |                           |                  |                              |  |
| Proposed Sign              |                         |                      |                                  |                                |                           |                  |                              |  |
| Type                       | Dimensions              |                      | Loc                              | Location / Setbacks            |                           |                  | Illumination                 |  |
| ☐ Wall                     | Lei                     | ngth <b>9' 7"</b>    |                                  |                                |                           |                  |                              |  |
| ☐ Ground                   | Width N/A               |                      | 20' From Right of Way            |                                |                           | □ None           |                              |  |
|                            |                         |                      | Along Spring Hill Church<br>Road |                                |                           |                  | External                     |  |
| Directory                  | Height <b>8' 3"</b>     |                      |                                  |                                |                           |                  |                              |  |
| □ Outdoor                  |                         |                      |                                  |                                |                           |                  |                              |  |
| Advertising                |                         |                      |                                  | Location of Existing Sign      |                           |                  | _                            |  |
|                            | Total                   | Sq. Ft. <b>79.06</b> |                                  |                                |                           |                  |                              |  |
| Total Length of            | •                       |                      |                                  |                                |                           | Less Than 1 Acre |                              |  |
| Wall                       |                         | N/A                  |                                  | Total Size of Project / Parcel |                           | el               | ☐ Greater Than 1 Acre        |  |
| Total Sq. Ft.              |                         |                      |                                  | Pole Style                     |                           |                  | rial N/A                     |  |
| Electronic Message Display |                         | 24                   | 24 Gro                           |                                | round Sign Encasement Wie |                  |                              |  |
| Order Digital Trans.       |                         |                      |                                  |                                |                           |                  |                              |  |
| Current Signage            |                         |                      |                                  |                                |                           |                  |                              |  |
| Current                    |                         | Current              |                                  |                                | Distance Between          |                  | Distance Between             |  |
| Wall Signs                 |                         | Ground Signs         |                                  | Signs On Property              |                           | ty               | Outdoor Advertising Signs    |  |
|                            |                         |                      |                                  |                                |                           |                  |                              |  |
| N/A                        |                         | N/A                  |                                  |                                | N/A                       |                  | N/A                          |  |
|                            |                         |                      |                                  |                                |                           |                  |                              |  |
| Reviewed By:               |                         |                      | Date of Review                   |                                |                           |                  | riew Results                 |  |
| Randy Baker                |                         | 5/8/2025             |                                  |                                | ⊠ A                       | pprove           | d Denied                     |  |
|                            | 1                       |                      |                                  |                                |                           |                  |                              |  |
| Comments                   |                         |                      |                                  |                                |                           |                  |                              |  |