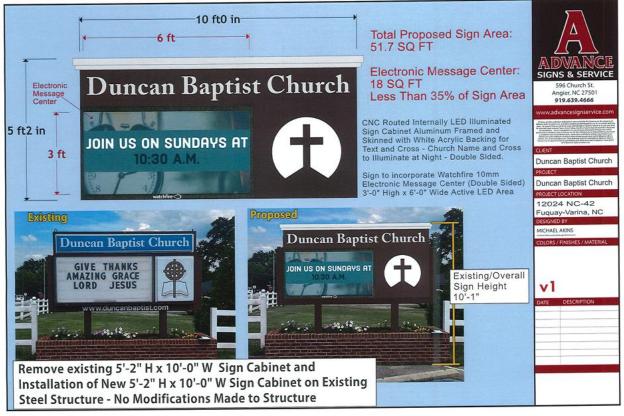

| Proposed Sign                                                                                                                 |                                                               |                                                                                                 |                                                                                                  |
|-------------------------------------------------------------------------------------------------------------------------------|---------------------------------------------------------------|-------------------------------------------------------------------------------------------------|--------------------------------------------------------------------------------------------------|
| Туре                                                                                                                          | Dimensions                                                    | Location / Setbacks                                                                             | Illumination                                                                                     |
| <ul> <li>□ Wall</li> <li>○ Ground</li> <li>□ Monument</li> <li>□ Directory</li> <li>□ Outdoor</li> <li>Advertising</li> </ul> | Length <b>10'</b><br>Width <b>N/A</b><br>Height <b>10' 1"</b> | 10' From Right of Way<br>Along NC 42<br>Location of Existing Sign                               | <ul> <li>□ None</li> <li>□ External</li> <li>⊠ Internal</li> <li>⊠ Electronic Message</li> </ul> |
|                                                                                                                               | Total Sq. Ft. <b>100.83</b>                                   |                                                                                                 |                                                                                                  |
| Total Length of<br>Wall                                                                                                       | N/A                                                           | Total Size of Project / Parcel <ul> <li>Less Than 1 Across</li> <li>Greater Than 1 A</li> </ul> |                                                                                                  |
| Total Sq. Ft.<br>Electronic Message                                                                                           |                                                               | Pole Style<br>Ground Sign Encasement                                                            | Material N/A<br>Width N/A                                                                        |

| Current Signage       |                         |                                       |                                               |  |
|-----------------------|-------------------------|---------------------------------------|-----------------------------------------------|--|
| Current<br>Wall Signs | Current<br>Ground Signs | Distance Between<br>Signs On Property | Distance Between<br>Outdoor Advertising Signs |  |
| N/A                   | N/A                     | N/A                                   | N/A                                           |  |