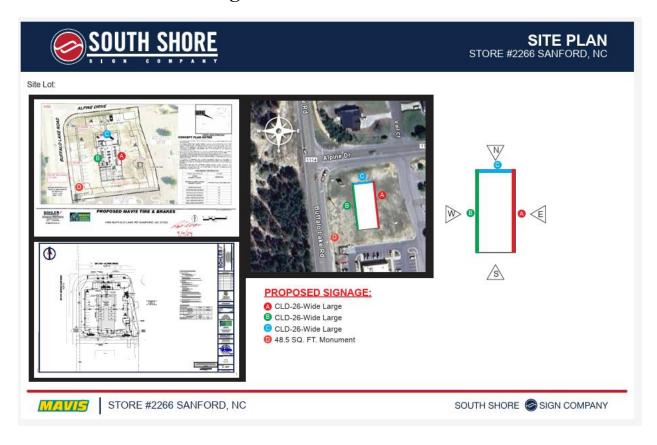

## **Planning Services Sign Permit Review Form**

PO Box 65 108 E. Front Street Lillington, NC 27546

Ph: (910) 893- 7525 opt. 4 Fax: (910) 814-6459

| Date of Submittal                          | Submittal Application Number                     |                 | ſ                            | Applicant                  |      |                       | Landowner                 |
|--------------------------------------------|--------------------------------------------------|-----------------|------------------------------|----------------------------|------|-----------------------|---------------------------|
| 4/25/2025                                  | SIGN2504-0005                                    |                 | Car                          | Carolina Custom Signs      |      | Ve                    | enture Properties VI LLC  |
| & Graphics                                 |                                                  |                 |                              |                            |      |                       |                           |
| Contact Person                             | Jamie                                            |                 |                              | Contact Number             |      |                       | 336-223-6204              |
| Sign Location                              | 1605 Buffalo Lake Road                           |                 | ad                           | PIN Number                 |      |                       | 9586-78-3406.000          |
|                                            |                                                  |                 |                              |                            |      |                       |                           |
| Proposed Sign                              |                                                  |                 |                              |                            |      |                       |                           |
| Type                                       | Dimensions                                       |                 | Loca                         | Location / Setbacks        |      |                       | Illumination              |
| □ Wall                                     | Length 10' 1"                                    |                 |                              |                            |      |                       |                           |
| ☐ Ground                                   |                                                  |                 |                              |                            |      | ☐ None                |                           |
|                                            | Width N/A                                        |                 |                              | Buffalo Lake Road          |      |                       | External                  |
| ☐ Directory                                |                                                  |                 | Buffa                        |                            |      |                       |                           |
| ☐ Outdoor                                  | Height <b>7' 10''</b> Total Sq. Ft. <b>78.99</b> |                 |                              |                            |      |                       | Electronic Message        |
| Advertising                                |                                                  |                 |                              |                            |      | S                     |                           |
| 8                                          |                                                  |                 |                              |                            |      |                       |                           |
| Total Length of                            | N/A                                              |                 | T. 4 . 1                     | Tatal Cine C Davie 4 / Dav |      | .1                    | Less Than 1 Acre          |
| Wall                                       |                                                  |                 | Total Size of Project / Parc |                            |      | ☐ Greater Than 1 Acre |                           |
| Total Sq. Ft. Electronic Message Display   |                                                  | N/A             |                              | Pole Style                 |      | Mate                  | rial <b>N/A</b>           |
|                                            |                                                  | IN/A            | Groun                        | Ground Sign Encasement     |      | Width <b>N/A</b>      |                           |
|                                            |                                                  |                 |                              |                            |      |                       |                           |
| Current Signage                            |                                                  |                 |                              |                            |      |                       |                           |
| Current                                    |                                                  | Currei          | nt                           | Distance Between           |      | en                    | Distance Between          |
| Wall Signs                                 |                                                  | Ground Signs    |                              | Signs On Property          |      | rty                   | Outdoor Advertising Signs |
| 27/1                                       |                                                  | 435345          |                              |                            | 27/1 |                       | 77/                       |
| N/A                                        |                                                  | 1 Multi-Tenant  |                              |                            |      |                       | N/A                       |
|                                            |                                                  | Shopping Center |                              |                            |      |                       |                           |
| Reviewed By: Date of Review Review Results |                                                  |                 |                              |                            |      |                       | view Results              |
| Randy Baker                                |                                                  | 6/4/2025        |                              |                            |      |                       |                           |
|                                            |                                                  |                 |                              |                            |      |                       |                           |
| Comments                                   |                                                  |                 |                              |                            |      |                       |                           |
| Comments                                   | 1                                                |                 |                              |                            |      |                       |                           |