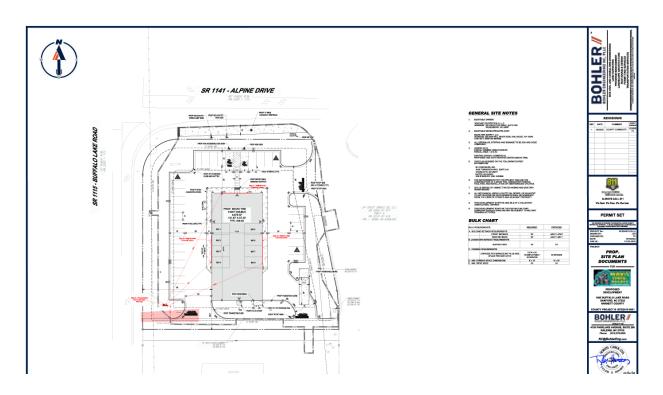

## **Planning Services Sign Permit Review Form**

PO Box 65 108 E. Front Street Lillington, NC 27546

Ph: (910) 893- 7525 opt. 4 Fax: (910) 814-6459

| Date of Submittal                          | Submittal Application Number                     |                 | ſ                            | Applicant                  |      |                       | Landowner                 |
|--------------------------------------------|--------------------------------------------------|-----------------|------------------------------|----------------------------|------|-----------------------|---------------------------|
| 4/25/2025                                  | SIGN2504-0005                                    |                 | Car                          | Carolina Custom Signs      |      | Ve                    | enture Properties VI LLC  |
| & Graphics                                 |                                                  |                 |                              |                            |      |                       |                           |
| Contact Person                             | Jamie                                            |                 |                              | Contact Number             |      |                       | 336-223-6204              |
| Sign Location                              | 1605 Buffalo Lake Road                           |                 | ad                           | PIN Number                 |      |                       | 9586-78-3406.000          |
|                                            |                                                  |                 |                              |                            |      |                       |                           |
| Proposed Sign                              |                                                  |                 |                              |                            |      |                       |                           |
| Type                                       | Dimensions                                       |                 | Loca                         | Location / Setbacks        |      |                       | Illumination              |
| □ Wall                                     | Length 10' 1"                                    |                 |                              |                            |      |                       |                           |
| ☐ Ground                                   |                                                  |                 |                              |                            |      | ☐ None                |                           |
|                                            | Width N/A                                        |                 |                              | Buffalo Lake Road          |      |                       | External                  |
| ☐ Directory                                |                                                  |                 | Buffa                        |                            |      |                       |                           |
| ☐ Outdoor                                  | Height <b>7' 10''</b> Total Sq. Ft. <b>78.99</b> |                 |                              |                            |      |                       | Electronic Message        |
| Advertising                                |                                                  |                 |                              |                            |      | S                     |                           |
| 8                                          |                                                  |                 |                              |                            |      |                       |                           |
| Total Length of                            | N/A                                              |                 | T. 4 . 1                     | Tatal Cine C Davie 4 / Dav |      | .1                    | Less Than 1 Acre          |
| Wall                                       |                                                  |                 | Total Size of Project / Parc |                            |      | ☐ Greater Than 1 Acre |                           |
| Total Sq. Ft. Electronic Message Display   |                                                  | N/A             |                              | Pole Style                 |      | Mate                  | rial <b>N/A</b>           |
|                                            |                                                  | IN/A            | Groun                        | Ground Sign Encasement     |      | Width <b>N/A</b>      |                           |
|                                            |                                                  |                 |                              |                            |      |                       |                           |
| Current Signage                            |                                                  |                 |                              |                            |      |                       |                           |
| Current                                    |                                                  | Currei          | nt                           | Distance Between           |      | en                    | Distance Between          |
| Wall Signs                                 |                                                  | Ground Signs    |                              | Signs On Property          |      | rty                   | Outdoor Advertising Signs |
| 27/1                                       |                                                  | 435345          |                              |                            | 27/1 |                       | 77/                       |
| N/A                                        |                                                  | 1 Multi-Tenant  |                              |                            |      |                       | N/A                       |
|                                            |                                                  | Shopping Center |                              |                            |      |                       |                           |
| Reviewed By: Date of Review Review Results |                                                  |                 |                              |                            |      |                       | view Results              |
| Randy Baker                                |                                                  | 6/4/2025        |                              |                            |      |                       |                           |
|                                            |                                                  |                 |                              |                            |      |                       |                           |
| Comments                                   |                                                  |                 |                              |                            |      |                       |                           |
| Comments                                   | 1                                                |                 |                              |                            |      |                       |                           |