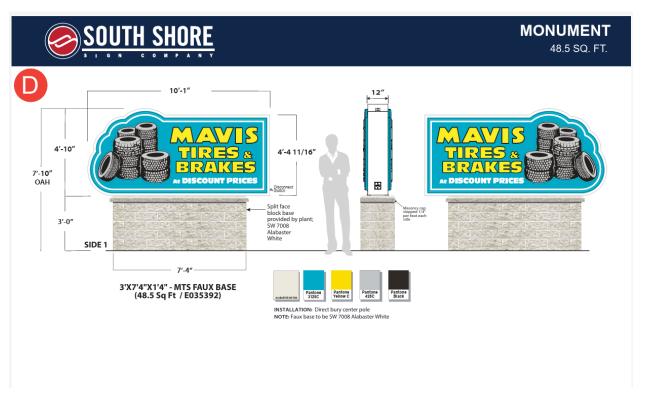

## **Planning Services Sign Permit Review Form**

PO Box 65 108 E. Front Street Lillington, NC 27546

Ph: (910) 893- 7525 opt. 4 Fax: (910) 814-6459

| Date of Submittal                          | Submittal Application Number                     |                 | ſ                            | Applicant                  |      |                       | Landowner                 |
|--------------------------------------------|--------------------------------------------------|-----------------|------------------------------|----------------------------|------|-----------------------|---------------------------|
| 4/25/2025                                  | SIGN2504-0005                                    |                 | Car                          | Carolina Custom Signs      |      | Ve                    | enture Properties VI LLC  |
| & Graphics                                 |                                                  |                 |                              |                            |      |                       |                           |
| Contact Person                             | Jamie                                            |                 |                              | Contact Number             |      |                       | 336-223-6204              |
| Sign Location                              | 1605 Buffalo Lake Road                           |                 | ad                           | PIN Number                 |      |                       | 9586-78-3406.000          |
|                                            |                                                  |                 |                              |                            |      |                       |                           |
| Proposed Sign                              |                                                  |                 |                              |                            |      |                       |                           |
| Type                                       | Dimensions                                       |                 | Loca                         | Location / Setbacks        |      |                       | Illumination              |
| □ Wall                                     | Length 10' 1"                                    |                 |                              |                            |      |                       |                           |
| ☐ Ground                                   |                                                  |                 |                              |                            |      | ☐ None                |                           |
|                                            | Width N/A                                        |                 |                              | Buffalo Lake Road          |      |                       | External                  |
| ☐ Directory                                |                                                  |                 | Buffa                        |                            |      |                       |                           |
| ☐ Outdoor                                  | Height <b>7' 10''</b> Total Sq. Ft. <b>78.99</b> |                 |                              |                            |      |                       | Electronic Message        |
| Advertising                                |                                                  |                 |                              |                            |      | S                     |                           |
| 8                                          |                                                  |                 |                              |                            |      |                       |                           |
| Total Length of                            | N/A                                              |                 | T. 4 . 1                     | Tatal Cine C Davie 4 / Dav |      | .1                    | Less Than 1 Acre          |
| Wall                                       |                                                  |                 | Total Size of Project / Parc |                            |      | ☐ Greater Than 1 Acre |                           |
| Total Sq. Ft. Electronic Message Display   |                                                  | N/A             |                              | Pole Style                 |      | Mate                  | rial <b>N/A</b>           |
|                                            |                                                  | IN/A            | Groun                        | Ground Sign Encasement     |      | Width <b>N/A</b>      |                           |
|                                            |                                                  |                 |                              |                            |      |                       |                           |
| Current Signage                            |                                                  |                 |                              |                            |      |                       |                           |
| Current                                    |                                                  | Currei          | nt                           | Distance Between           |      | en                    | Distance Between          |
| Wall Signs                                 |                                                  | Ground Signs    |                              | Signs On Property          |      | rty                   | Outdoor Advertising Signs |
| 27/1                                       |                                                  | 435345          |                              |                            | 27/1 |                       | 77/                       |
| N/A                                        |                                                  | 1 Multi-Tenant  |                              |                            |      |                       | N/A                       |
|                                            |                                                  | Shopping Center |                              |                            |      |                       |                           |
| Reviewed By: Date of Review Review Results |                                                  |                 |                              |                            |      |                       | view Results              |
| Randy Baker                                |                                                  | 6/4/2025        |                              |                            |      |                       |                           |
|                                            |                                                  |                 |                              |                            |      |                       |                           |
| Comments                                   |                                                  |                 |                              |                            |      |                       |                           |
| Comments                                   | 1                                                |                 |                              |                            |      |                       |                           |