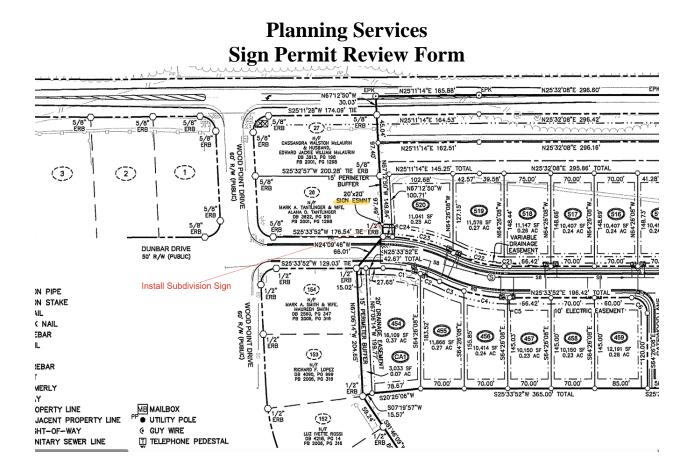

## Planning Services Sign Permit Review Form

| Date of Submittal | Application Number | Applicant      | Landowner                        |  |
|-------------------|--------------------|----------------|----------------------------------|--|
| 4/7/2025          | SIGN2504-0002      | Caviness Land  | <b>Caviness Land Development</b> |  |
|                   |                    | Development    | _                                |  |
|                   |                    |                |                                  |  |
| Contact Person    | N/A                | Contact Number | 910-375-5131                     |  |
| Sign Location     | Spence Mill Road   | PIN Number     | 0654-24-3186.000                 |  |