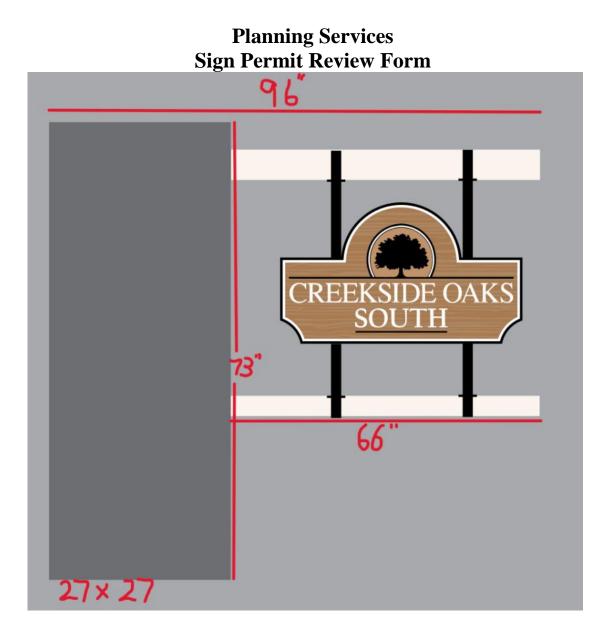

|                    |                            | Proposed Sign                |                     |  |  |
|--------------------|----------------------------|------------------------------|---------------------|--|--|
| Туре               | Dimensions                 | Location / Setbacks          | Illumination        |  |  |
| 🗆 Wall             | Length N/A                 |                              |                     |  |  |
| Ground             |                            |                              | ⊠ None              |  |  |
| 🛛 Monument         | Width 96''                 | Within Sign Easement on      | External            |  |  |
| □ Directory        | Height 73"                 | Harborwood Srteet            | Internal            |  |  |
| Outdoor            | Height 75                  |                              | Electronic Message  |  |  |
| Advertising        | Total Sq. Ft. <b>48.67</b> |                              |                     |  |  |
| Total Length of    | NT/A                       | Total Size of Project / Dans | of Project / Parcel |  |  |
| Wall               | N/A                        | Total Size of Project / Parc |                     |  |  |
| Total Sq. Ft.      | N/A                        | Pole Style                   | Material N/A        |  |  |
| Electronic Message | Display IN/A               | Ground Sign Encasement       | Width N/A           |  |  |