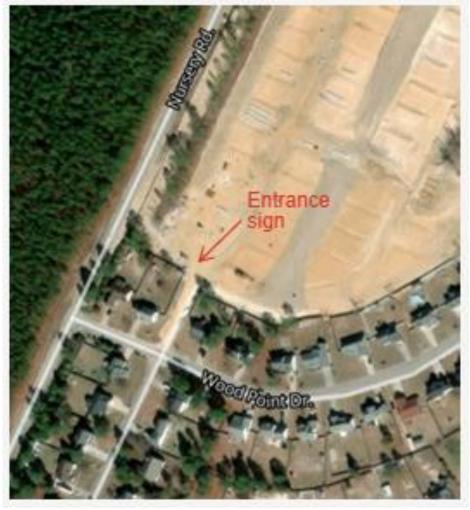

## Planning Services Sign Permit Review Form

| Date of Submittal | Application Number | Applicant      | Landowner                        |  |
|-------------------|--------------------|----------------|----------------------------------|--|
| 4/7/2025          | SIGN2504-0002      | Caviness Land  | <b>Caviness Land Development</b> |  |
|                   |                    | Development    | _                                |  |
|                   |                    |                |                                  |  |
| Contact Person    | N/A                | Contact Number | 910-375-5131                     |  |
| Sign Location     | Spence Mill Road   | PIN Number     | 0654-24-3186.000                 |  |