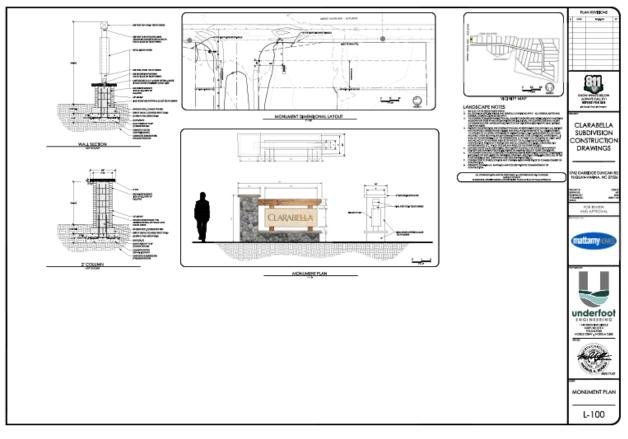

| Proposed Sign                                                                                                 |       |                                                           |                                      |                                              |                  |                                                                                          |  |  |
|---------------------------------------------------------------------------------------------------------------|-------|-----------------------------------------------------------|--------------------------------------|----------------------------------------------|------------------|------------------------------------------------------------------------------------------|--|--|
| Туре                                                                                                          | Dime  | ensions                                                   |                                      | Location / Setbacks                          |                  | Illumination                                                                             |  |  |
| U Wall                                                                                                        | Leng  | th N/A                                                    |                                      |                                              |                  |                                                                                          |  |  |
| <ul> <li>□ Ground</li> <li>⊠ Monument</li> <li>□ Directory</li> <li>□ Outdoor</li> <li>Advertising</li> </ul> | Heigh | n <b>9' 3"</b><br>nt <b>5' 3"</b><br>. Ft. <b>45' 9</b> " | 25'                                  | ' From Oakridge Duncan<br>Road Right-of- Way |                  | <ul> <li>None</li> <li>External</li> <li>Internal</li> <li>Electronic Message</li> </ul> |  |  |
| Total Length of<br>Wall                                                                                       | N     | V/A                                                       |                                      | Total Size of Project / Parcel               |                  | <ul><li>□ Less Than 1 Acre</li><li>⊠ Greater Than 1 Acre</li></ul>                       |  |  |
| Total Sq. Ft.<br>Electronic Message Display                                                                   |       |                                                           | Pole Style<br>Ground Sign Encasement | Mater<br>Width                               | ial N/A<br>n N/A |                                                                                          |  |  |