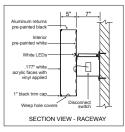

#### Materials: .040 Fabricated aluminum returns w/ black finish .063 Aluminum backs

Return Depth: 5", Black

#### Faces:

Roof: 177.7328 White Modified Acrylic, 3630-33 Red Vinyl, 1st Surface Vinyl Graphics Black Vinyl, 1st Surface Graphics *Letters*: 177.7328 White Modified Acrylic, Black Vinyl, 1st Surface Graphics

#### Trimcap: 1" Black

Mounting: Raceway Mounted, (2) Separate raceways joined together to form continous length

**Overall Size:** H: 2'-1 7/8" X W: 15'-4 7/8"

Square Footage: 38 SQ FT

Wind Load: Standard Wind load - Wind Speed / 35 PSF

### **ELECTRICAL:**

Illumination: Face-illumination 5700K White LEDs

LED Power Supply: 60W, 12VDC – vendor to select supplier 20 amp, 120V Circuit