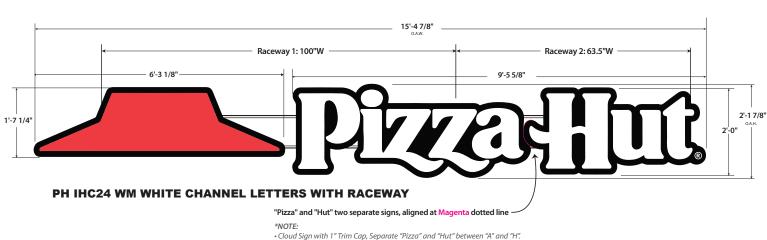

# **APPROVED** By Sarah Kois at 1:03 pm, Mar 03, 2025

• Signs to be manufactured as (2) two separate cloud signs, but still be aligned closed to each other.

#### Trimcap: 1" Black

Mounting: Raceway Mounted, (2) Separate raceways joined together to form continous length

**Overall Size:** H: 2'-1 7/8" X W: 15'-4 7/8"

Square Footage: 38 SQ FT

Wind Load: Standard Wind load - Wind Speed / 35 PSF