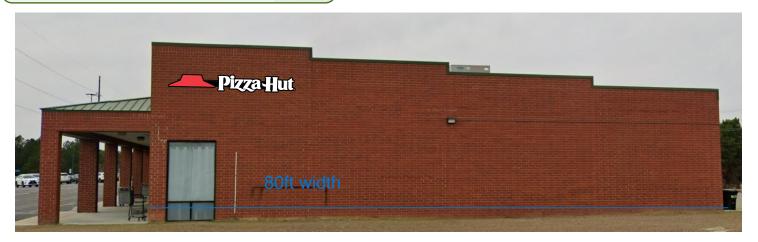

# **APPROVED** By Sarah Kois at 1:03 pm, Mar 03, 2025

• Signs to be manufactured as (2) two separate cloud signs, but still be aligned closed to each other.