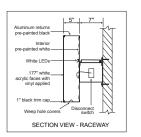

#### Material

.040 Fabricated aluminum returns w/ black finish .063 Aluminum backs

### Return Depth:

5", Black

## Mounting:

Raceway Mounted, (2) Separate raceways joined together to form continous length

### Illumination:

Face-illumination 5700K White LEDs