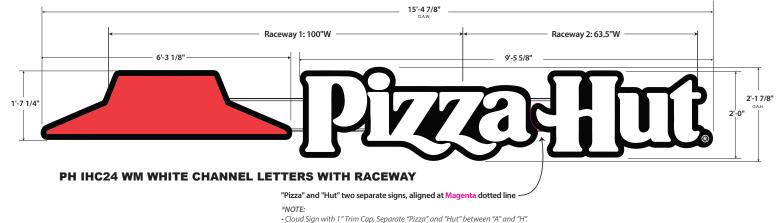

## Mounting:

Raceway Mounted, (2) Separate raceways joined together to form continous length

#### Overall Size:

H: 2'-1 7/8" X W: 15'-4 7/8"

### Square Footage:

38 SQ FT