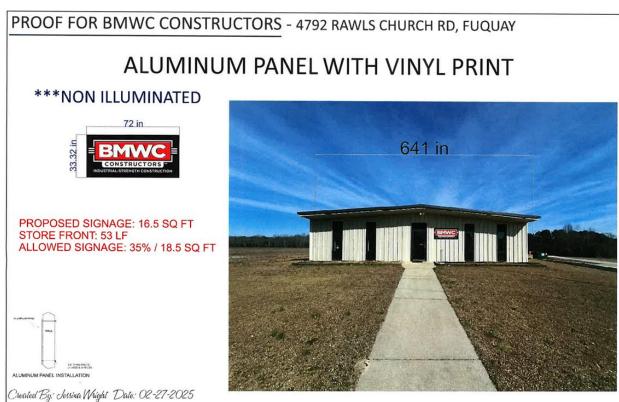

## Planning Services Sign Permit Review Form

PO Box 65 108 E. Front Street Lillington, NC 27546 Ph: (910) 893- 7525 opt. 4 Fax: (910) 814-6459

| Date of Submittal          | Appli                     | ication Numbe  | r          | Applicant                    |                  |                  | Landowner                 |  |
|----------------------------|---------------------------|----------------|------------|------------------------------|------------------|------------------|---------------------------|--|
| 3/12/2025                  | SIC                       | GN2503-0003    |            | Michele Marotta              |                  |                  | J&MGSO FV LLC             |  |
|                            |                           |                |            |                              |                  |                  |                           |  |
| Contact Person             | Mic                       | hele Marotta   |            | Contac                       | t Number         |                  | 919-639-3475              |  |
| Sign Location              | 4792 Rawls Church R       |                | load       | PIN Number                   |                  |                  | 0655-70-5277.000          |  |
|                            |                           |                |            |                              |                  |                  |                           |  |
| Proposed Sign              |                           |                |            |                              |                  |                  |                           |  |
| Type Dim                   |                           | nensions       | Lo         | Location / Setbacks          |                  | Illumination     |                           |  |
| Wall                       | Length 72"                |                |            |                              |                  |                  |                           |  |
| ☐ Ground                   |                           |                |            |                              |                  |                  | □ None                    |  |
| ☐ Monument                 |                           |                |            |                              |                  |                  | External                  |  |
| ☐ Directory                | Width N/A                 |                | Front Wall |                              |                  |                  |                           |  |
| ☐ Outdoor                  |                           |                |            |                              | /all             |                  | Electronic Message        |  |
| Advertising                | Heigh                     | nt 33.32"      |            |                              |                  |                  |                           |  |
| raverusing                 |                           |                |            |                              |                  |                  |                           |  |
|                            | Total Sq. Ft. <b>16.5</b> |                |            |                              |                  |                  |                           |  |
| Total Length of            | Total Length of<br>Wall   |                | _          | Total Size of Project / Parc |                  |                  | Less Than 1 Acre          |  |
|                            |                           |                | Tot        |                              |                  | el               | ☑ Greater Than 1 Acre     |  |
| Total Sq. Ft.              | NI//                      |                | Pole S     |                              | Style            | Material N/A     |                           |  |
| Electronic Message Display |                           | N/A            | Gro        | Ground Sign Encasement       |                  | Width <b>N/A</b> |                           |  |
|                            |                           |                |            |                              |                  |                  |                           |  |
| Current Signage            |                           |                |            |                              |                  |                  |                           |  |
| Current                    |                           | Current        |            | D                            | Distance Between |                  | Distance Between          |  |
| Wall Signs                 |                           | Ground Signs   |            | Signs On Property            |                  | rty              | Outdoor Advertising Signs |  |
|                            |                           |                |            |                              |                  |                  |                           |  |
| N/A                        |                           | N/A            |            |                              | N/A              |                  | N/A                       |  |
|                            |                           |                |            |                              |                  |                  |                           |  |
| Reviewed By:               |                           | Date of Review |            | W                            |                  | Review Results   |                           |  |
| Randy Baker                |                           | 3/26/2025      |            |                              | ⊠ A              |                  |                           |  |