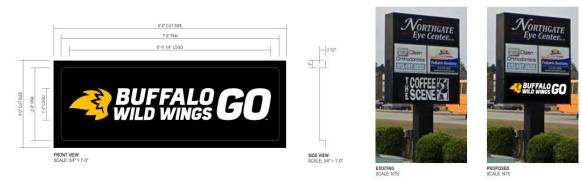

## TP.1 REPLACEMENT PAN FACES FOR D/F ILLUMINATED PYLON SIGN - EXTERIOR (Qty 2) OVERALL SQUARE FOOTAGE: 24

Table in an empty and purple before the property of the proper