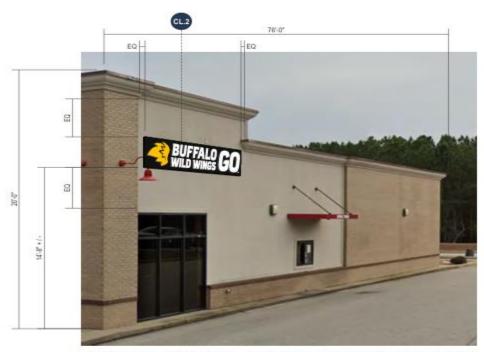

WEST ELEVATION - PROPOSED SIGNAGE SCALE: APPROX. 3/16" = 1'-0"

NOTE: PROPOSED REPRESENTATION IS NOT TO EXACT SCALE AND PROPORTIONS MAY VARY FROM ACTUAL SIZING.