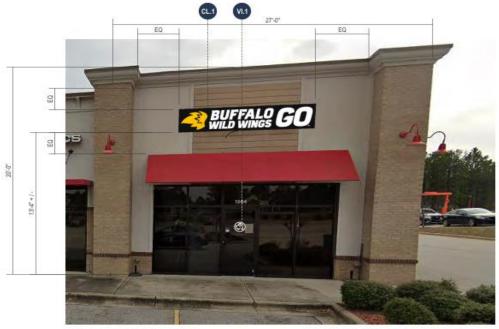

## Planning Services Sign Permit Review Form

NORTH ELEVATION - PROPOSED SIGNAGE SCALE: APPROX. 3/16" = 1'-0" NOTE: PROPOSED REPRESENTATION IS NOT TO EXACT SCALE AND PROPORTIONS MAY VARY FROM ACTUAL SIZING.