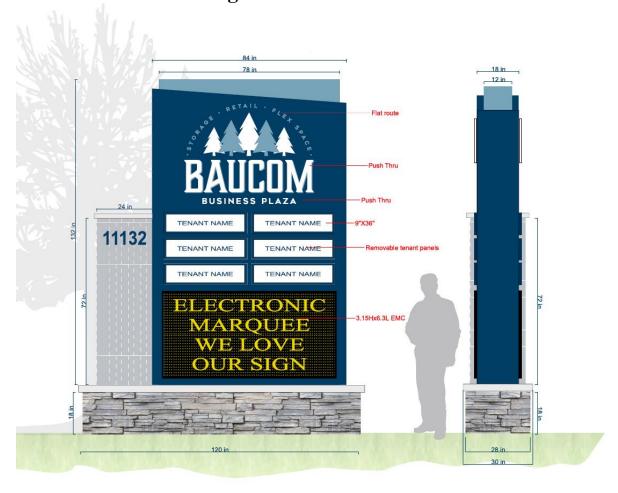

| Proposed Sign                                         |       |                 |                                                          |                                                        |              |                                                                                     |  |  |
|-------------------------------------------------------|-------|-----------------|----------------------------------------------------------|--------------------------------------------------------|--------------|-------------------------------------------------------------------------------------|--|--|
| Type                                                  | Dime  | ensions         |                                                          | Location / Setbacks                                    | Illumination |                                                                                     |  |  |
| ☐ Wall                                                | Leng  | th <b>N/A</b>   |                                                          |                                                        |              |                                                                                     |  |  |
| ☐ Ground ☐ Monument ☐ Directory ☐ Outdoor Advertising | Heigh | th 10' at 12.5' | 1                                                        | US 401 North<br>Front Setback<br>10' From Right-of-Way |              | <ul><li>None</li><li>External</li><li>Internal</li><li>Electronic Message</li></ul> |  |  |
| Total Length of Wall                                  | N/A   |                 |                                                          | Total Size of Project / Parcel                         |              | <ul><li>☐ Less Than 1 Acre</li><li>☒ Greater Than 1 Acre</li></ul>                  |  |  |
| Total Sq. Ft. Electronic Message Display              |       | 19.85 sq. ft    | Pole Style Material N/A Ground Sign Encasement Width N/A |                                                        |              |                                                                                     |  |  |