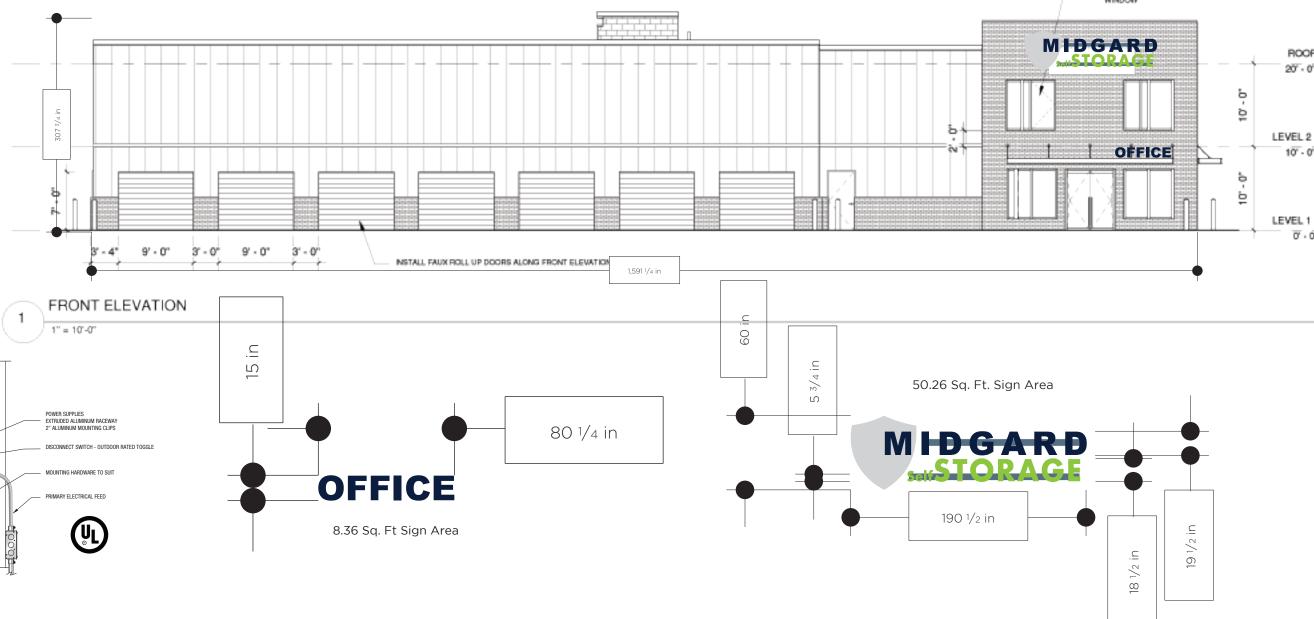

**EMERGENCY EGRESS** 

CUSTOMER: RELIANT PHONE NUMBER: 407-470-8786 PROJECT: SPRING LAKE, NC SALESPERSON: DON DESIGNER: JO

CONTACT NAME: PEYTON GUILLOT

ADDRESS: 14396 NC-210 SPRING LAKE, NC 28390

EXISTING FACADE

ЗММ АСМ ВАСК

HANFLY LIGHTING SYSTEM

3/16" ACRYLIC FACES

1/4" Drain holes at bottom of letter cans w/ light baffles.

For exterior signage only

SIGNS

RIVETS. (LETTER TO RACEWAY FA

x Install □ P/U □ Ship □ Del. □ OS

4 1/2"

FILE PATH: P:\R\Reliant\Midgard\Spring Lake, NC\Phase II

PLEASE READ PROOF CAREFULLY. ONCE APPROVED, PINNACLE CUSTOM SIGNS WILL NOT BE FINANCIALLY RESPONSIBLE FOR MISSPELLINGS OR INCORRECT LAYOUTS. Disclaimer: Due to factory color calibration on computer monitors, the colors displayed are not quaranteed to be the actual colors, on order to approve the actual colors, you will need to request a hard-copy proof that will be printed on the actual material used for your

Please Note: Our installers are not certified electricians, and therefore, are not responsible for installing the electricity to your new sign. We will mount your sign to the building, but you may require an electrician to connect the electricity to it after installation.