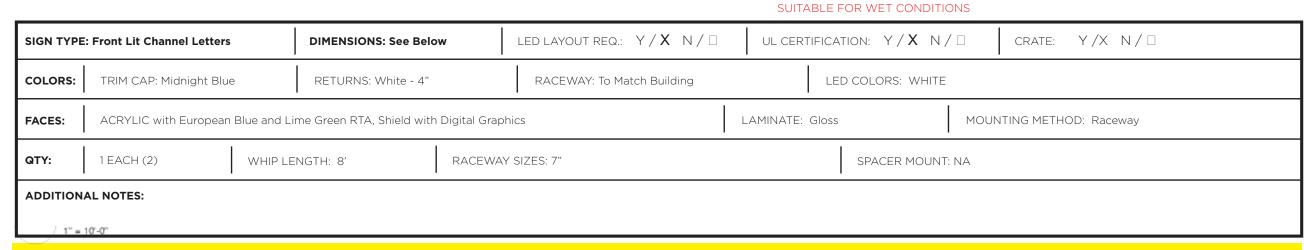

ЗММ АСМ ВАСК

HANFLY LIGHTING SYSTEM

3/16" ACRYLIC FACES

1/4" Drain holes at bottom of letter cans w/ light baffles.

For exterior signage only

SIGNS

RIVETS. (LETTER TO RACEWAY FA

x Install □ P/U □ Ship □ Del. □ OS

4 1/2"

FILE PATH: P:\R\Reliant\Midgard\Spring Lake, NC\Phase II

PLEASE READ PROOF CAREFULLY. ONCE APPROVED, PINNACLE CUSTOM SIGNS WILL NOT BE FINANCIALLY RESPONSIBLE FOR MISSPELLINGS OR INCORRECT LAYOUTS. Disclaimer: Due to factory color calibration on computer monitors, the colors displayed are not quaranteed to be the actual colors, on order to approve the actual colors, you will need to request a hard-copy proof that will be printed on the actual material used for your

Please Note: Our installers are not certified electricians, and therefore, are not responsible for installing the electricity to your new sign. We will mount your sign to the building, but you may require an electrician to connect the electricity to it after installation.