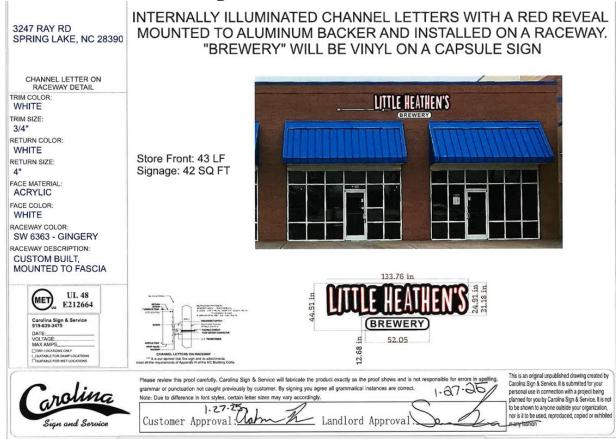

## **Planning Services Sign Permit Review Form**

PO Box 65 108 E. Front Street Lillington, NC 27546

Ph: (910) 893- 7525 opt. 4 Fax: (910) 814-6459

| Date of Submittal          | Appl                                       | r            | Applicant       |                                |          | Landowner             |                            |  |  |
|----------------------------|--------------------------------------------|--------------|-----------------|--------------------------------|----------|-----------------------|----------------------------|--|--|
| 1/27/2025                  | SIC                                        |              | Michele Marotta |                                |          | WS/AC LLC.            |                            |  |  |
|                            |                                            |              |                 |                                |          |                       |                            |  |  |
| Contact Person             | Person Michele Marotta                     |              |                 | Contact Number                 |          |                       | 919-639-3475               |  |  |
| Sign Location              | Sign Location 3247 Ray Road                |              |                 | PIN Number                     |          |                       | 0514-07-1701.000           |  |  |
|                            |                                            |              |                 |                                |          |                       |                            |  |  |
| Proposed Sign              |                                            |              |                 |                                |          |                       |                            |  |  |
| Type                       | Dimensions                                 |              | Loca            | Location / Setbacks            |          | Illumination          |                            |  |  |
| Wall                       | Length 133.76"                             |              |                 |                                |          |                       |                            |  |  |
| ☐ Ground                   | Width N/A                                  |              | Front Wall      |                                |          | □ None                |                            |  |  |
| ☐ Monument                 |                                            |              |                 |                                | External |                       |                            |  |  |
| ☐ Directory                | Height <b>57''</b> Total Sq. Ft. <b>42</b> |              |                 |                                | Vall     |                       |                            |  |  |
| ☐ Outdoor                  |                                            |              |                 |                                |          |                       | ☐ Electronic Message       |  |  |
| Advertising                |                                            |              |                 |                                |          |                       |                            |  |  |
|                            |                                            |              |                 |                                |          |                       | T                          |  |  |
| Total Length of<br>Wall    |                                            | 43'          | Total           | Total Size of Project / Parcel |          | e1                    | ☐ Less Than 1 Acre         |  |  |
|                            |                                            | 40           | 1000            |                                |          | ☐ Greater Than 1 Acre |                            |  |  |
| Total Sq. Ft.              |                                            | N/A          |                 | Pole Style                     |          | Material <b>N/A</b>   |                            |  |  |
| Electronic Message Display |                                            | Gre          |                 | round Sign Encasement          |          | Widtl                 | Width N/A                  |  |  |
|                            |                                            |              |                 |                                |          |                       |                            |  |  |
| Current Signage            |                                            |              |                 |                                |          |                       |                            |  |  |
| Current                    |                                            | Current      |                 | Distance Between               |          | en                    | Distance Between           |  |  |
| Wall Signs                 |                                            | Ground Signs |                 | Signs On Proper                |          | rty                   | y Outdoor Advertising Sign |  |  |
|                            |                                            |              |                 |                                |          |                       |                            |  |  |
| N/A                        |                                            | N/A          |                 |                                | N/A      |                       | N/A                        |  |  |
|                            |                                            |              |                 |                                |          |                       |                            |  |  |
| Reviewed B                 | Date of Review                             |              |                 | Review Results                 |          |                       |                            |  |  |
| Randy Bak                  | 2/3/2025                                   |              |                 |                                |          |                       |                            |  |  |
|                            |                                            |              |                 |                                |          |                       |                            |  |  |
|                            |                                            | •            |                 |                                |          |                       |                            |  |  |