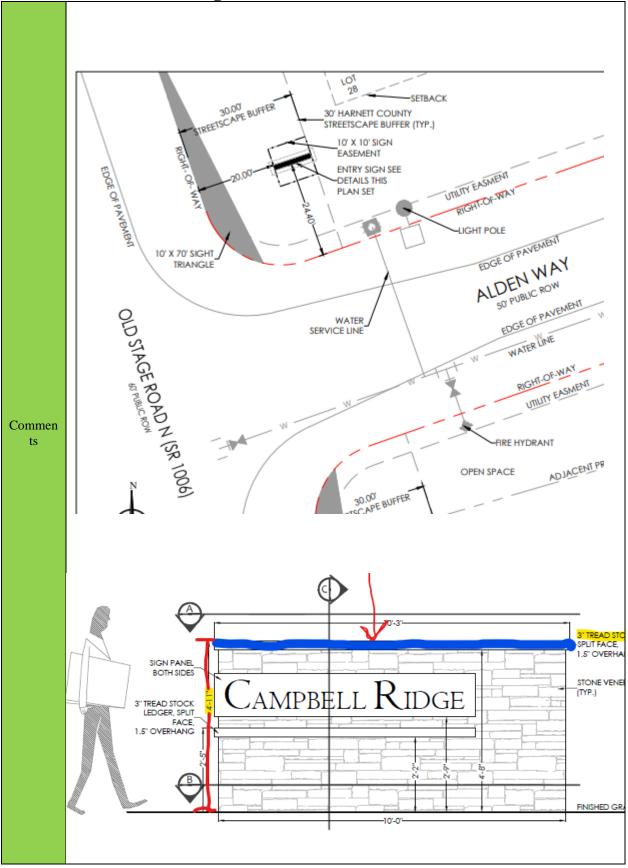

Rd. and Alden Way

| Proposed Sign                                                                                                                 |                                                        |    |                                                    |                |                                                                                          |  |
|-------------------------------------------------------------------------------------------------------------------------------|--------------------------------------------------------|----|----------------------------------------------------|----------------|------------------------------------------------------------------------------------------|--|
| Туре                                                                                                                          | Dimensions                                             |    | Location / Setbacks                                | Illumination   |                                                                                          |  |
| <ul> <li>□ Wall</li> <li>⊠ Ground</li> <li>□ Monument</li> <li>□ Directory</li> <li>□ Outdoor</li> <li>Advertising</li> </ul> | Height<br>4' 11''<br>Width<br>10'<br>Total Sq. Ft.49.2 | 20 | ) ' From Old Stage Road N.<br>24.4' from Alden Way |                | <ul> <li>None</li> <li>External</li> <li>Internal</li> <li>Electronic Message</li> </ul> |  |
|                                                                                                                               | square feet                                            |    |                                                    |                |                                                                                          |  |
| Total Length of<br>Wall                                                                                                       |                                                        |    | Total Size of Project / Parc                       | el             | <ul><li>Less Than 1 Acre</li><li>Greater Than 1 Acre</li></ul>                           |  |
| Total Sq. Ft.<br>Electronic Message Display                                                                                   |                                                        | •  | Pole Style<br>Ground Sign Encasement               | Mater<br>Width |                                                                                          |  |