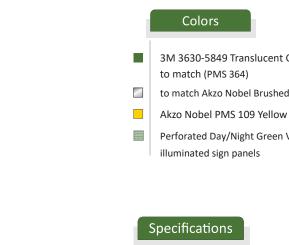

- 3M 3630-5849 Translucent Green Vinyl (Logo)
- to match Akzo Nobel Brushed Aluminum for sign faces and cabinets
- Perforated Day/Night Green Vinyl (PMS 364) for

- Painted Akzo Nobel Brushed Aluminum.
- Thermo-formed & embossed polycarbonate
- face panel background with painted Akzo
- Aluminum Cabinet frame painted Akzo Nobel
- Green Vinyl backed with Akzo Nobel PMS