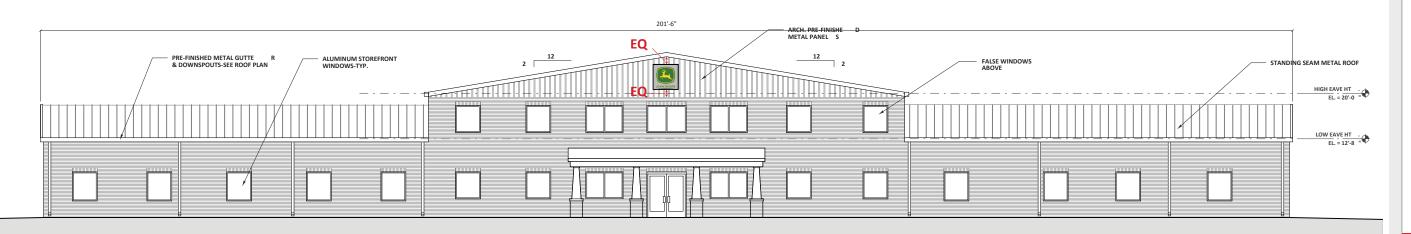

1.866.635.1110 pattisonid.com

Page 1 of 2

FRONT ELEVATION (SOUTH) - FACING STREET SCALE: 1/8" = 1'-0"