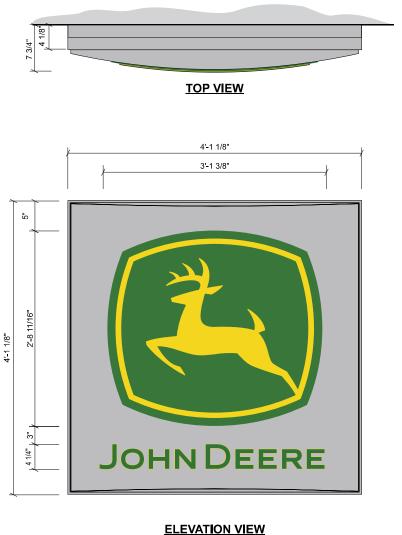

Aluminum Sign Cabinet & Brake Formed Face Panel Nobel Brushed Aluminum Brushed Aluminum. 3M 3630-5849 (PMS 364) 109 Yellow

16.75 Sq. Ft. Scale: 3/4"=1'

SIDE VIEW

7 3/4"

4 1/8"

NOTE: TECHNICAL SURVEY HAS NOT BEEN PERFORMED. DIMENSIONS MUST BE VERIFIED PRIOR TO PRODUCTION.