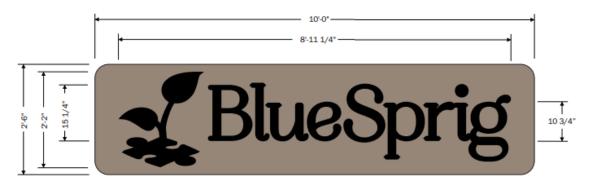

## **Planning Services Sign Permit Review Form**

PO Box 65 108 E. Front Street Lillington, NC 27546

Ph: (910) 893- 7525 opt. 4 Fax: (910) 814-6459

| Date of<br>Submittal                           | Appli                          | cation Numbe                 | r Applio                                      |                                       | licant       |                                                                    | Lan                                                                                 | downer |  |
|------------------------------------------------|--------------------------------|------------------------------|-----------------------------------------------|---------------------------------------|--------------|--------------------------------------------------------------------|-------------------------------------------------------------------------------------|--------|--|
| 9/23/2024                                      | SIG                            | N2409-0005                   | Elite Custom Signs Inc.                       |                                       |              | ,                                                                  | Cameron Commercial<br>Holdings, LLC                                                 |        |  |
| Contact Person                                 |                                | Tom                          | Contact Number                                |                                       |              | (919) 917-7127                                                     |                                                                                     |        |  |
| Sign Location                                  | Sign Location 2293 NC          |                              | ron                                           | PIN Number                            |              |                                                                    | 9594-26-4447.000                                                                    |        |  |
| Proposed Sign                                  |                                |                              |                                               |                                       |              |                                                                    |                                                                                     |        |  |
| Type                                           | Dimensions                     |                              | Location / Setbacks                           |                                       | Illumination |                                                                    |                                                                                     |        |  |
|                                                | Height<br>2'6"<br>Width<br>10' |                              | 20' Johnston Cour<br>Rd.<br>20' Alice Trace I |                                       |              |                                                                    | <ul><li>None</li><li>External</li><li>Internal</li><li>Electronic Message</li></ul> |        |  |
| ☐ Monument ☐ Directory ☐ Outdoor               |                                |                              |                                               |                                       |              |                                                                    |                                                                                     |        |  |
| Advertising                                    |                                | ı. Ft. <b>25 sq.</b><br>Feet |                                               |                                       |              |                                                                    |                                                                                     |        |  |
| Total Length of<br>Wall                        | 51'7"                          |                              | Total Size of Project / Pard                  |                                       | cel          | <ul><li>✓ Less Than 1 Acre</li><li>☐ Greater Than 1 Acre</li></ul> |                                                                                     |        |  |
| Total Sq. Ft.<br>Electronic<br>Message Display | ic                             |                              | Pole Style<br>Ground Sign Encaser             |                                       |              | nt                                                                 | Material<br>Width                                                                   |        |  |
| Current Signage                                |                                |                              |                                               |                                       |              |                                                                    |                                                                                     |        |  |
| Current<br>Wall Signs                          |                                | Current<br>Ground Signs      |                                               | Distance Between<br>Signs On Property |              | Distance Between<br>Outdoor Advertising<br>Signs                   |                                                                                     |        |  |
| 1                                              |                                | 0                            |                                               |                                       | 0            |                                                                    | 0                                                                                   |        |  |
| Reviewed By:<br>Sarah Arbour                   |                                | Date of Review               |                                               |                                       |              |                                                                    | view Results                                                                        |        |  |
| Salali Alboui                                  |                                |                              |                                               |                                       | ⊠ Ap         | proved<br>rmatior                                                  |                                                                                     | Denied |  |
|                                                |                                |                              |                                               |                                       |              |                                                                    |                                                                                     |        |  |