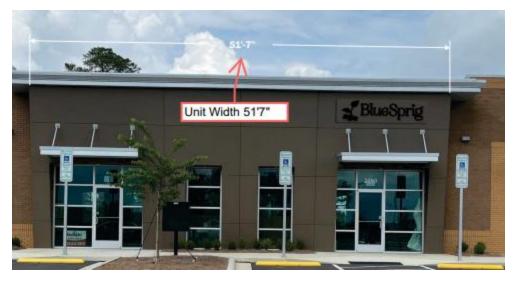

## **Planning Services Sign Permit Review Form**

PO Box 65 108 E. Front Street Lillington, NC 27546

Ph: (910) 893- 7525 opt. 4 Fax: (910) 814-6459

| Date of<br>Submittal                           | Appli                          | cation Numbe                 | r Applio                                      |                                       | licant       |                                                                    | Lan                                                                                 | downer |  |
|------------------------------------------------|--------------------------------|------------------------------|-----------------------------------------------|---------------------------------------|--------------|--------------------------------------------------------------------|-------------------------------------------------------------------------------------|--------|--|
| 9/23/2024                                      | SIG                            | N2409-0005                   | Elite Custom Signs Inc.                       |                                       |              | ,                                                                  | Cameron Commercial<br>Holdings, LLC                                                 |        |  |
| Contact Person                                 |                                | Tom                          | Contact Number                                |                                       |              | (919) 917-7127                                                     |                                                                                     |        |  |
| Sign Location                                  | Sign Location 2293 NC          |                              | ron                                           | PIN Number                            |              |                                                                    | 9594-26-4447.000                                                                    |        |  |
| Proposed Sign                                  |                                |                              |                                               |                                       |              |                                                                    |                                                                                     |        |  |
| Type                                           | Dimensions                     |                              | Location / Setbacks                           |                                       | Illumination |                                                                    |                                                                                     |        |  |
|                                                | Height<br>2'6"<br>Width<br>10' |                              | 20' Johnston Cour<br>Rd.<br>20' Alice Trace I |                                       |              |                                                                    | <ul><li>None</li><li>External</li><li>Internal</li><li>Electronic Message</li></ul> |        |  |
| ☐ Monument ☐ Directory ☐ Outdoor               |                                |                              |                                               |                                       |              |                                                                    |                                                                                     |        |  |
| Advertising                                    |                                | ı. Ft. <b>25 sq.</b><br>Feet |                                               |                                       |              |                                                                    |                                                                                     |        |  |
| Total Length of<br>Wall                        | 51'7"                          |                              | Total Size of Project / Pard                  |                                       | cel          | <ul><li>✓ Less Than 1 Acre</li><li>☐ Greater Than 1 Acre</li></ul> |                                                                                     |        |  |
| Total Sq. Ft.<br>Electronic<br>Message Display | ic                             |                              | Pole Style<br>Ground Sign Encaser             |                                       |              | nt                                                                 | Material<br>Width                                                                   |        |  |
| Current Signage                                |                                |                              |                                               |                                       |              |                                                                    |                                                                                     |        |  |
| Current<br>Wall Signs                          |                                | Current<br>Ground Signs      |                                               | Distance Between<br>Signs On Property |              | Distance Between<br>Outdoor Advertising<br>Signs                   |                                                                                     |        |  |
| 1                                              |                                | 0                            |                                               |                                       | 0            |                                                                    | 0                                                                                   |        |  |
| Reviewed By:<br>Sarah Arbour                   |                                | Date of Review               |                                               |                                       |              |                                                                    | view Results                                                                        |        |  |
| Salali Alboui                                  |                                |                              |                                               |                                       | ⊠ Ap         | proved<br>rmatior                                                  |                                                                                     | Denied |  |
|                                                |                                |                              |                                               |                                       |              |                                                                    |                                                                                     |        |  |