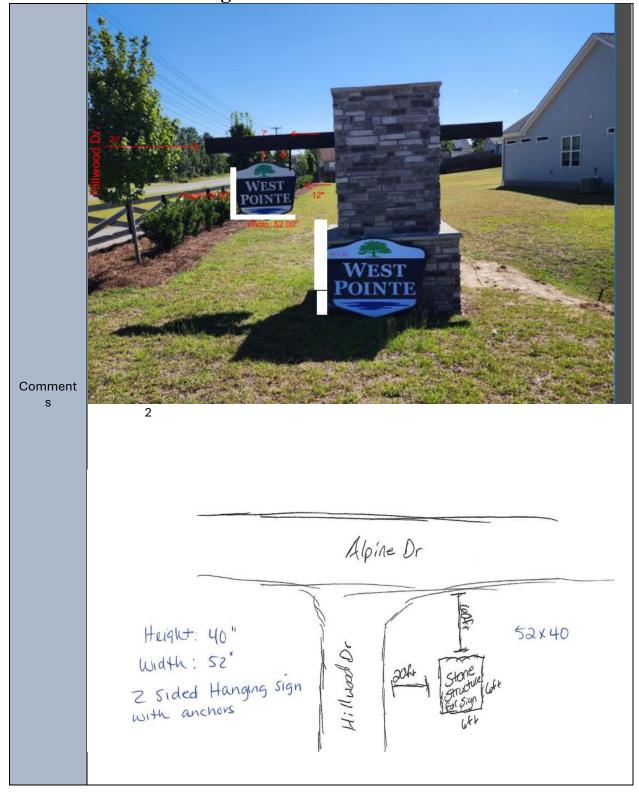

| Proposed Sign              |                  |         |                                |                                                                            |     |                                                                                                                                                                                                                                                                                                                                                                                                                                                                                                                                                                                                                                                                                                                                                                                                                                                                                                                                                                                                                                                                                                                                                                                                                                                                                                                                                                                                                                                                                                                                                                                                                                                                                                                                                                                                                                                                                                                                                                                                                                                                                                                       |
|----------------------------|------------------|---------|--------------------------------|----------------------------------------------------------------------------|-----|-----------------------------------------------------------------------------------------------------------------------------------------------------------------------------------------------------------------------------------------------------------------------------------------------------------------------------------------------------------------------------------------------------------------------------------------------------------------------------------------------------------------------------------------------------------------------------------------------------------------------------------------------------------------------------------------------------------------------------------------------------------------------------------------------------------------------------------------------------------------------------------------------------------------------------------------------------------------------------------------------------------------------------------------------------------------------------------------------------------------------------------------------------------------------------------------------------------------------------------------------------------------------------------------------------------------------------------------------------------------------------------------------------------------------------------------------------------------------------------------------------------------------------------------------------------------------------------------------------------------------------------------------------------------------------------------------------------------------------------------------------------------------------------------------------------------------------------------------------------------------------------------------------------------------------------------------------------------------------------------------------------------------------------------------------------------------------------------------------------------------|
| Type                       | Dime             | nsions  |                                | Location / Setbacks                                                        |     | Illumination                                                                                                                                                                                                                                                                                                                                                                                                                                                                                                                                                                                                                                                                                                                                                                                                                                                                                                                                                                                                                                                                                                                                                                                                                                                                                                                                                                                                                                                                                                                                                                                                                                                                                                                                                                                                                                                                                                                                                                                                                                                                                                          |
| ☐ Wall                     |                  | eight   |                                |                                                                            |     |                                                                                                                                                                                                                                                                                                                                                                                                                                                                                                                                                                                                                                                                                                                                                                                                                                                                                                                                                                                                                                                                                                                                                                                                                                                                                                                                                                                                                                                                                                                                                                                                                                                                                                                                                                                                                                                                                                                                                                                                                                                                                                                       |
|                            |                  | 6'      |                                |                                                                            |     | None     Non |
| Monument                   | Width<br>7'      |         |                                | The NW corner of Alpine Drive and Hillwood Drive 60' from Alpine Drive ROW |     | External                                                                                                                                                                                                                                                                                                                                                                                                                                                                                                                                                                                                                                                                                                                                                                                                                                                                                                                                                                                                                                                                                                                                                                                                                                                                                                                                                                                                                                                                                                                                                                                                                                                                                                                                                                                                                                                                                                                                                                                                                                                                                                              |
| Directory                  |                  |         |                                |                                                                            |     | ☐ Internal                                                                                                                                                                                                                                                                                                                                                                                                                                                                                                                                                                                                                                                                                                                                                                                                                                                                                                                                                                                                                                                                                                                                                                                                                                                                                                                                                                                                                                                                                                                                                                                                                                                                                                                                                                                                                                                                                                                                                                                                                                                                                                            |
| Outdoor                    |                  |         | 6                              |                                                                            |     | <ul><li>Electronic Message</li></ul>                                                                                                                                                                                                                                                                                                                                                                                                                                                                                                                                                                                                                                                                                                                                                                                                                                                                                                                                                                                                                                                                                                                                                                                                                                                                                                                                                                                                                                                                                                                                                                                                                                                                                                                                                                                                                                                                                                                                                                                                                                                                                  |
| Advertising                |                  |         |                                | 20' Hillwood Drive ROW                                                     |     | _                                                                                                                                                                                                                                                                                                                                                                                                                                                                                                                                                                                                                                                                                                                                                                                                                                                                                                                                                                                                                                                                                                                                                                                                                                                                                                                                                                                                                                                                                                                                                                                                                                                                                                                                                                                                                                                                                                                                                                                                                                                                                                                     |
|                            | Total Sq. Ft. 42 |         |                                |                                                                            |     |                                                                                                                                                                                                                                                                                                                                                                                                                                                                                                                                                                                                                                                                                                                                                                                                                                                                                                                                                                                                                                                                                                                                                                                                                                                                                                                                                                                                                                                                                                                                                                                                                                                                                                                                                                                                                                                                                                                                                                                                                                                                                                                       |
|                            | squa             | re feet |                                |                                                                            |     |                                                                                                                                                                                                                                                                                                                                                                                                                                                                                                                                                                                                                                                                                                                                                                                                                                                                                                                                                                                                                                                                                                                                                                                                                                                                                                                                                                                                                                                                                                                                                                                                                                                                                                                                                                                                                                                                                                                                                                                                                                                                                                                       |
| Total Length of            |                  |         |                                | Total Size of Project / Parce                                              | ام  | ∠ Less Than 1 Acre                                                                                                                                                                                                                                                                                                                                                                                                                                                                                                                                                                                                                                                                                                                                                                                                                                                                                                                                                                                                                                                                                                                                                                                                                                                                                                                                                                                                                                                                                                                                                                                                                                                                                                                                                                                                                                                                                                                                                                                                                                                                                                    |
| Wall                       |                  |         | Total Size of Floject / Faicet |                                                                            | JC1 | ☐ Greater Than 1 Acre                                                                                                                                                                                                                                                                                                                                                                                                                                                                                                                                                                                                                                                                                                                                                                                                                                                                                                                                                                                                                                                                                                                                                                                                                                                                                                                                                                                                                                                                                                                                                                                                                                                                                                                                                                                                                                                                                                                                                                                                                                                                                                 |
| Total Sq. Ft.              |                  |         |                                | Pole Style                                                                 |     |                                                                                                                                                                                                                                                                                                                                                                                                                                                                                                                                                                                                                                                                                                                                                                                                                                                                                                                                                                                                                                                                                                                                                                                                                                                                                                                                                                                                                                                                                                                                                                                                                                                                                                                                                                                                                                                                                                                                                                                                                                                                                                                       |
| Electronic Message Display |                  |         |                                | <b>Ground Sign Encasement</b>                                              |     |                                                                                                                                                                                                                                                                                                                                                                                                                                                                                                                                                                                                                                                                                                                                                                                                                                                                                                                                                                                                                                                                                                                                                                                                                                                                                                                                                                                                                                                                                                                                                                                                                                                                                                                                                                                                                                                                                                                                                                                                                                                                                                                       |