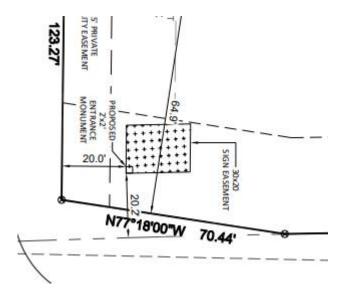

## **Planning Services Sign Permit Review Form**

PO Box 65 108 E. Front Street Lillington, NC 27546 Ph: (910) 893- 7525 opt. 4 Fax: (910) 814-6459

| Date of                  | of Amaliantian Number |                   |                                       | er Applicant         |                                       |                    | Landowner                                                                                                                                                                                                                                                                                                                                                                                                                                                                                                                                                                                                                                                                                                |
|--------------------------|-----------------------|-------------------|---------------------------------------|----------------------|---------------------------------------|--------------------|----------------------------------------------------------------------------------------------------------------------------------------------------------------------------------------------------------------------------------------------------------------------------------------------------------------------------------------------------------------------------------------------------------------------------------------------------------------------------------------------------------------------------------------------------------------------------------------------------------------------------------------------------------------------------------------------------------|
| Submittal                | Application Number    |                   | Аррисанс                              |                      |                                       | Landowner          |                                                                                                                                                                                                                                                                                                                                                                                                                                                                                                                                                                                                                                                                                                          |
| 9/06/2024                | SIGN2409-0001         |                   | Cl                                    | Clayton Constructors |                                       |                    | SDH Raleigh LLC                                                                                                                                                                                                                                                                                                                                                                                                                                                                                                                                                                                                                                                                                          |
| Resubmittal              |                       |                   | Inc. DBA Post Nursery                 |                      | '                                     |                    |                                                                                                                                                                                                                                                                                                                                                                                                                                                                                                                                                                                                                                                                                                          |
| 9/26/2024                |                       |                   |                                       |                      |                                       |                    |                                                                                                                                                                                                                                                                                                                                                                                                                                                                                                                                                                                                                                                                                                          |
| Contact Person           | (                     | George Gee        |                                       | Contact Number       |                                       |                    | 919-554-4002                                                                                                                                                                                                                                                                                                                                                                                                                                                                                                                                                                                                                                                                                             |
| Sign Location            | The intersection of \ |                   |                                       |                      | Number                                |                    | 9680-69-0869.000                                                                                                                                                                                                                                                                                                                                                                                                                                                                                                                                                                                                                                                                                         |
|                          | Drive and Knight      |                   | d.                                    |                      |                                       | 9080-09-0809.000   |                                                                                                                                                                                                                                                                                                                                                                                                                                                                                                                                                                                                                                                                                                          |
| D 10'                    |                       |                   |                                       |                      |                                       |                    |                                                                                                                                                                                                                                                                                                                                                                                                                                                                                                                                                                                                                                                                                                          |
| Proposed Sign            |                       |                   |                                       |                      |                                       |                    |                                                                                                                                                                                                                                                                                                                                                                                                                                                                                                                                                                                                                                                                                                          |
| Туре                     | Dimensions            |                   | Location / Setbacks                   |                      |                                       | Illumination       |                                                                                                                                                                                                                                                                                                                                                                                                                                                                                                                                                                                                                                                                                                          |
| □ Wall                   | Height                |                   | 20' from Vili Drive and<br>Knight Rd. |                      |                                       |                    |                                                                                                                                                                                                                                                                                                                                                                                                                                                                                                                                                                                                                                                                                                          |
| ⊠ Ground                 | 57" (4.75')           |                   |                                       |                      |                                       |                    | None □ □ □ □ □ □ □ □ □ □ □ □ □ □ □ □ □ □ □ □ □ □ □ □ □ □ □ □ □ □ □ □ □ □ □ □ □ □ □ □ □ □ □ □ □ □ □ □ □ □ □ □ □ □ □ □ □ □ □ □ □ □ □ □ □ □ □ □ □ □ □ □ □ □ □ □ □ □ □ □ □ □ □ □ □ □ □ □ □ □ □ □ □ □ □ □ □ □ □ □ □ □ □ □ □ □ □ □ □ □ □ □ □ □ □ □ □ □ □ □ □ □ □ □ □ □ □ □ □ □ □ □ □ □ □ □ □ □ □ □ □ □ □ □ □ □ □ □ □ □ □ □ □ □ □ □ □ □ □ □ □ □ □ □ □ □ □ □ □ □ □ □ □ □ □ □ □ □ □ □ □ □ □ □ □ □ □ □ □ □ □ □ □ □ □ □ □ □ □ □ □ □ □ □ □ □ □ □ □ □ □ □ □ □ □ □ □ □ □ □ □ □ □ □ □ □ □ □ □ □ □ □ □ □ □ □ □ □ □ □ □ □ □ □ □ □ □ □ □ □ □ □ □ □ □ □ □ □ □ □ □ □ □ □ □ □ □ □ □ □ □ □ □ □ □ □ □ □ □ □ □ □ □ □ □ □ □ □ □ □ □ □ □ □ □ □ □ □ □ □ □ □ □ □ □ □ □ □ □ □ □ □ □ □ □ □ □ □ □ □ □ □ □ □ □ □ □ □ □ □ □ □ □ □ □ □ □ □ |
| ☐ Monument               | Width                 |                   |                                       |                      | rive and                              |                    | External                                                                                                                                                                                                                                                                                                                                                                                                                                                                                                                                                                                                                                                                                                 |
| ☐ Directory<br>☐ Outdoor | 24" (2')              |                   |                                       |                      |                                       | ☐ Internal         |                                                                                                                                                                                                                                                                                                                                                                                                                                                                                                                                                                                                                                                                                                          |
|                          | 24 (2)                |                   |                                       |                      |                                       |                    | Electronic Message                                                                                                                                                                                                                                                                                                                                                                                                                                                                                                                                                                                                                                                                                       |
| Advertising              | Total                 | Total Sq. Ft. 9.5 |                                       |                      |                                       |                    |                                                                                                                                                                                                                                                                                                                                                                                                                                                                                                                                                                                                                                                                                                          |
| Total Length of          | 3                     |                   | T : 10: (D : ./D                      |                      |                                       | ∠ Less Than 1 Acre |                                                                                                                                                                                                                                                                                                                                                                                                                                                                                                                                                                                                                                                                                                          |
| Wall                     |                       |                   | Total Size of Project                 |                      | Project / Par                         | cel                | Greater Than 1 Acre                                                                                                                                                                                                                                                                                                                                                                                                                                                                                                                                                                                                                                                                                      |
| Total Sq. Ft.            |                       |                   | Pole Style                            |                      |                                       | Material –         |                                                                                                                                                                                                                                                                                                                                                                                                                                                                                                                                                                                                                                                                                                          |
| Electronic               |                       |                   | Ground Sign Encasemer                 |                      | nt                                    | Width              |                                                                                                                                                                                                                                                                                                                                                                                                                                                                                                                                                                                                                                                                                                          |
| Message Display          |                       |                   |                                       |                      |                                       |                    |                                                                                                                                                                                                                                                                                                                                                                                                                                                                                                                                                                                                                                                                                                          |
| Current Signage          |                       |                   |                                       |                      |                                       |                    |                                                                                                                                                                                                                                                                                                                                                                                                                                                                                                                                                                                                                                                                                                          |
| Current                  |                       |                   |                                       |                      | reen .                                | Distance Between   |                                                                                                                                                                                                                                                                                                                                                                                                                                                                                                                                                                                                                                                                                                          |
| Wall Signs               |                       |                   | Ground Signs                          |                      | Distance Between<br>Signs On Property |                    | Outdoor Advertising                                                                                                                                                                                                                                                                                                                                                                                                                                                                                                                                                                                                                                                                                      |
| 11411 015110             |                       | Orouna c          | Orouna oigno                          |                      | Oigno On Froporty                     |                    | Signs                                                                                                                                                                                                                                                                                                                                                                                                                                                                                                                                                                                                                                                                                                    |
|                          |                       |                   |                                       |                      |                                       |                    |                                                                                                                                                                                                                                                                                                                                                                                                                                                                                                                                                                                                                                                                                                          |
| 0                        |                       | 0                 |                                       |                      | 0                                     |                    | 0                                                                                                                                                                                                                                                                                                                                                                                                                                                                                                                                                                                                                                                                                                        |
|                          |                       |                   |                                       |                      |                                       |                    |                                                                                                                                                                                                                                                                                                                                                                                                                                                                                                                                                                                                                                                                                                          |
| Reviewed By:             |                       | Date              | Date of Review                        |                      | Review Results                        |                    |                                                                                                                                                                                                                                                                                                                                                                                                                                                                                                                                                                                                                                                                                                          |
| Sarah Arbour             |                       |                   |                                       |                      |                                       |                    |                                                                                                                                                                                                                                                                                                                                                                                                                                                                                                                                                                                                                                                                                                          |
|                          |                       |                   |                                       |                      | □More information needed              |                    |                                                                                                                                                                                                                                                                                                                                                                                                                                                                                                                                                                                                                                                                                                          |
|                          |                       |                   |                                       |                      | Li 1010 IIII diliinddon ii doddd      |                    |                                                                                                                                                                                                                                                                                                                                                                                                                                                                                                                                                                                                                                                                                                          |