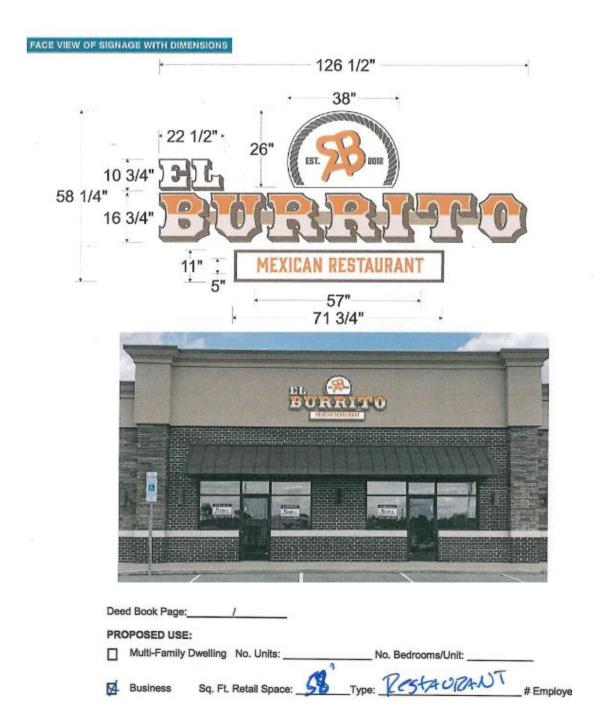

| Proposed Sign                                                                                                        |                                  |                                |  |                               |       |                                                                                             |
|----------------------------------------------------------------------------------------------------------------------|----------------------------------|--------------------------------|--|-------------------------------|-------|---------------------------------------------------------------------------------------------|
| Type                                                                                                                 | Dime                             | ensions                        |  | Location / Setbacks           |       | Illumination                                                                                |
| <ul><li>Wall</li><li>☐ Ground</li><li>☐ Monument</li><li>☐ Directory</li><li>☐ Outdoor</li><li>Advertising</li></ul> | 58<br><b>W</b><br>12<br>Total Sq | eight<br>.24"<br>idth<br>.6.5" |  | Front Elevation               |       | <ul><li>□ None</li><li>□ External</li><li>☑ Internal</li><li>□ Electronic Message</li></ul> |
|                                                                                                                      | squa                             | re feet                        |  |                               |       |                                                                                             |
| Total Length of                                                                                                      |                                  | feet                           |  | Total Size of Drainet / Days  |       | Less Than 1 Acre                                                                            |
| Wall                                                                                                                 | 50                               | ieet                           |  | Total Size of Project / Parce |       | ☑ Greater Than 1 Acre                                                                       |
| Total Sq. Ft.                                                                                                        |                                  |                                |  | Pole Style                    | Mate  | rial –                                                                                      |
| Electronic Message Display                                                                                           |                                  |                                |  | <b>Ground Sign Encasement</b> | Width | า                                                                                           |