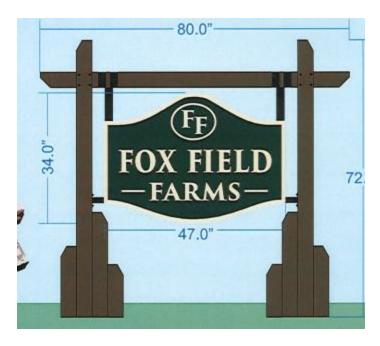

| Proposed Sign                                                                                           |                  |                     |                               |                                      |             |                                                                                     |
|---------------------------------------------------------------------------------------------------------|------------------|---------------------|-------------------------------|--------------------------------------|-------------|-------------------------------------------------------------------------------------|
| Туре                                                                                                    | Dime             | ensions             |                               | Location / Setbacks                  |             | Illumination                                                                        |
| □Wall                                                                                                   |                  | eight               |                               |                                      |             |                                                                                     |
| <ul><li>☑ Ground</li><li>☐ Monument</li><li>☐ Directory</li><li>☐ Outdoor</li><li>Advertising</li></ul> | w                | 6'<br>Width<br>6.5' |                               | 20' Cape Fox Drive<br>20' Old US 421 |             | <ul><li>None</li><li>External</li><li>Internal</li><li>Electronic Message</li></ul> |
|                                                                                                         | Total Sq. Ft. 40 |                     |                               |                                      |             |                                                                                     |
| Total Length of                                                                                         |                  |                     |                               | Total Size of Project / Pard         | ool.        | Less Than 1 Acre                                                                    |
| Wall                                                                                                    |                  |                     |                               | Total Size of Ploject / Part         | Jei         | ☑ Greater Than 1 Acre                                                               |
| Total Sq. Ft.                                                                                           |                  |                     | Pole Style                    | Mate                                 | rial – Wood |                                                                                     |
| Electronic Message Display                                                                              |                  |                     | <b>Ground Sign Encasement</b> | Width                                | Width       |                                                                                     |