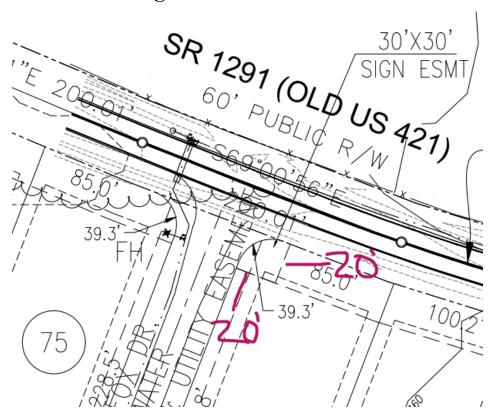

| Proposed Sign                                                                                           |                  |                     |                               |                                      |             |                                                                                     |
|---------------------------------------------------------------------------------------------------------|------------------|---------------------|-------------------------------|--------------------------------------|-------------|-------------------------------------------------------------------------------------|
| Туре                                                                                                    | Dime             | ensions             |                               | Location / Setbacks                  |             | Illumination                                                                        |
| □Wall                                                                                                   |                  | eight               |                               |                                      |             |                                                                                     |
| <ul><li>☑ Ground</li><li>☐ Monument</li><li>☐ Directory</li><li>☐ Outdoor</li><li>Advertising</li></ul> | w                | 6'<br>Width<br>6.5' |                               | 20' Cape Fox Drive<br>20' Old US 421 |             | <ul><li>None</li><li>External</li><li>Internal</li><li>Electronic Message</li></ul> |
|                                                                                                         | Total Sq. Ft. 40 |                     |                               |                                      |             |                                                                                     |
| Total Length of                                                                                         |                  |                     |                               | Total Size of Project / Pard         | ool.        | Less Than 1 Acre                                                                    |
| Wall                                                                                                    |                  |                     |                               | Total Size of Ploject / Part         | Jei         | ☑ Greater Than 1 Acre                                                               |
| Total Sq. Ft.                                                                                           |                  |                     | Pole Style                    | Mate                                 | rial – Wood |                                                                                     |
| Electronic Message Display                                                                              |                  |                     | <b>Ground Sign Encasement</b> | Width                                | Width       |                                                                                     |