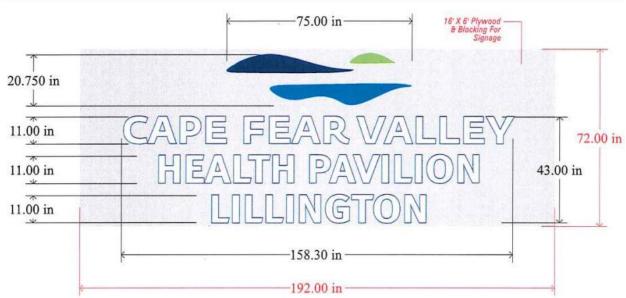

| Proposed Sign                                                                                                        |           |                                                                   |                               |                                      |               |                                                                                       |
|----------------------------------------------------------------------------------------------------------------------|-----------|-------------------------------------------------------------------|-------------------------------|--------------------------------------|---------------|---------------------------------------------------------------------------------------|
| Type                                                                                                                 | Dime      | ensions                                                           |                               | Location / Setbacks                  |               | Illumination                                                                          |
| <ul><li>Wall</li><li>☐ Ground</li><li>☐ Monument</li><li>☑ Directory</li><li>☐ Outdoor</li><li>Advertising</li></ul> | w         | e <b>ight</b><br>6'<br><b>'idth</b><br>16'<br>. Ft. <b>96 sq.</b> |                               | W. Elevation (Front)                 |               | <ul><li>None</li><li>External</li><li>✓ Internal</li><li>Electronic Message</li></ul> |
|                                                                                                                      | f         | eet                                                               |                               |                                      |               |                                                                                       |
| Total Length of<br>Wall                                                                                              | 2         | :15'                                                              | Total Size of Project / Parce |                                      | cel           | <ul><li>☐ Less Than 1 Acre</li><li>☒ Greater Than 1 Acre</li></ul>                    |
| Total Sq. Ft.<br>Electronic Messag                                                                                   | e Display |                                                                   |                               | Pole Style<br>Ground Sign Encasement | Mate<br>Width |                                                                                       |