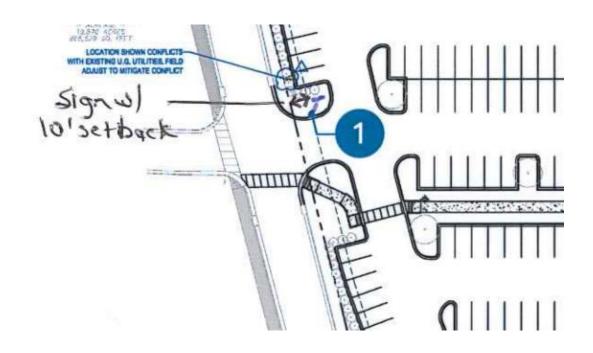

## Planning Services Sign Permit Review Form

PO Box 65 108 E. Front Street Lillington, NC 27546 Ph: (910) 893- 7525 opt. 4 Fax: (910) 814-6459

| Date of<br>Submittal                                      | Application Numbe |                       | er                            | App                 | icant                       |                      | Landowner                 |
|-----------------------------------------------------------|-------------------|-----------------------|-------------------------------|---------------------|-----------------------------|----------------------|---------------------------|
| 8/14/2024                                                 | SIG               | SIGN2408-0001         |                               |                     | nd Awning<br>ems Inc.       | Ha                   | arnett Health System Inc. |
| Contact Person Rachel Taylor Contact Number 910-892-59000 |                   |                       |                               |                     |                             |                      |                           |
| Contact Person                                            |                   | Rachel Taylor         |                               |                     |                             |                      | 910-892-59000             |
| Sign Location                                             | _                 | Corner of the         | .                             | PIN Number          |                             |                      |                           |
|                                                           |                   | section of Hig        |                               |                     |                             |                      | 0651-70-1090.000          |
|                                                           |                   | Hampton Way and       |                               |                     |                             |                      |                           |
|                                                           | Е                 | Ballard Rd.           |                               |                     |                             |                      |                           |
|                                                           |                   |                       |                               |                     |                             |                      |                           |
| Proposed Sign                                             |                   |                       |                               |                     |                             |                      |                           |
| Type                                                      | Dimensions        |                       |                               | Location / Setbacks |                             | Illumination         |                           |
| □Wall                                                     | Height            |                       | 10' from unnamed internal     |                     |                             |                      |                           |
| ☑ Ground                                                  | 6'                |                       |                               |                     | □ None                      |                      |                           |
| Monument                                                  |                   |                       |                               |                     |                             | External             |                           |
| □ Directory                                               | Width             |                       |                               |                     | ed internal                 |                      |                           |
| □ Outdoor                                                 | 8                 |                       | drive and property line       |                     |                             | ☐ Electronic Message |                           |
| Advertising                                               |                   |                       |                               |                     |                             |                      |                           |
|                                                           | Total So          | Sq. Ft. <b>48 sq.</b> |                               |                     |                             |                      |                           |
|                                                           |                   | feet                  |                               |                     |                             |                      |                           |
| Total Length of                                           |                   |                       |                               | Tatal Cina of       | tal Size of Project / Parce |                      | Less Than 1 Acre          |
| Wall                                                      |                   |                       |                               | Total Size of       |                             |                      | ☑ Greater Than 1 Acre     |
| Total Sq. Ft.                                             |                   |                       |                               | Pole Style          |                             | Material –           |                           |
| Electronic Message Display                                |                   |                       | <b>Ground Sign Encasement</b> |                     | Width                       |                      |                           |
|                                                           |                   |                       |                               |                     |                             |                      |                           |
| Current Signage                                           |                   |                       |                               |                     |                             |                      |                           |
| Current                                                   |                   | Current               |                               | Di                  | Distance Between            |                      | Distance Between          |
| Wall Signs                                                |                   | Ground Signs          |                               | Si                  | Signs On Property           |                      | Outdoor Advertising       |
|                                                           |                   |                       |                               |                     |                             |                      | Signs                     |
|                                                           |                   |                       |                               |                     |                             |                      |                           |
| 0                                                         |                   | 0                     |                               |                     | 0                           |                      | 0                         |
|                                                           |                   |                       |                               |                     |                             |                      |                           |
| Reviewed By:                                              |                   | Date                  | of Re                         | view                | Review Results              |                      |                           |
| Sarah Arbour                                              |                   | 8/1                   | 14/20                         | 24                  | ⊠ Ap                        | proved               | Denied                    |
|                                                           |                   | 8/2                   | 23/20                         | 24                  |                             |                      |                           |
|                                                           |                   | 1                     |                               |                     | 1                           |                      |                           |