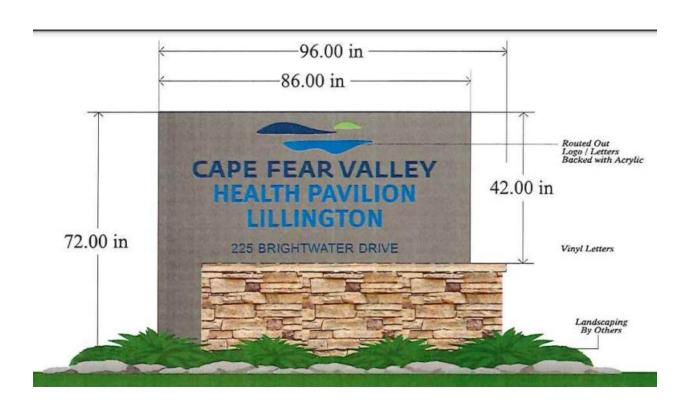

## Planning Services Sign Permit Review Form

PO Box 65 108 E. Front Street Lillington, NC 27546 Ph: (910) 893- 7525 opt. 4 Fax: (910) 814-6459

| Date of<br>Submittal                                      | Application Numbe |                       | er                            | App                 | icant                       |                      | Landowner                 |
|-----------------------------------------------------------|-------------------|-----------------------|-------------------------------|---------------------|-----------------------------|----------------------|---------------------------|
| 8/14/2024                                                 | SIG               | SIGN2408-0001         |                               |                     | nd Awning<br>ems Inc.       | Ha                   | arnett Health System Inc. |
| Contact Person Rachel Taylor Contact Number 910-892-59000 |                   |                       |                               |                     |                             |                      |                           |
| Contact Person                                            |                   | Rachel Taylor         |                               |                     |                             |                      | 910-892-59000             |
| Sign Location                                             | _                 | Corner of the         | .                             | PIN Number          |                             |                      |                           |
|                                                           |                   | section of Hig        |                               |                     |                             |                      | 0651-70-1090.000          |
|                                                           |                   | Hampton Way and       |                               |                     |                             |                      |                           |
|                                                           | Е                 | Ballard Rd.           |                               |                     |                             |                      |                           |
|                                                           |                   |                       |                               |                     |                             |                      |                           |
| Proposed Sign                                             |                   |                       |                               |                     |                             |                      |                           |
| Type                                                      | Dimensions        |                       |                               | Location / Setbacks |                             | Illumination         |                           |
| □Wall                                                     | Height            |                       | 10' from unnamed internal     |                     |                             |                      |                           |
| ☑ Ground                                                  | 6'                |                       |                               |                     | □ None                      |                      |                           |
| Monument                                                  |                   |                       |                               |                     |                             | External             |                           |
| □ Directory                                               | Width             |                       |                               |                     | ed internal                 |                      |                           |
| □ Outdoor                                                 | 8                 |                       | drive and property line       |                     |                             | ☐ Electronic Message |                           |
| Advertising                                               |                   |                       |                               |                     |                             |                      |                           |
|                                                           | Total So          | Sq. Ft. <b>48 sq.</b> |                               |                     |                             |                      |                           |
|                                                           |                   | feet                  |                               |                     |                             |                      |                           |
| Total Length of                                           |                   |                       |                               | Tatal Cina of       | tal Size of Project / Parce |                      | Less Than 1 Acre          |
| Wall                                                      |                   |                       |                               | Total Size of       |                             |                      | ☑ Greater Than 1 Acre     |
| Total Sq. Ft.                                             |                   |                       |                               | Pole Style          |                             | Material –           |                           |
| Electronic Message Display                                |                   |                       | <b>Ground Sign Encasement</b> |                     | Width                       |                      |                           |
|                                                           |                   |                       |                               |                     |                             |                      |                           |
| Current Signage                                           |                   |                       |                               |                     |                             |                      |                           |
| Current                                                   |                   | Current               |                               | Di                  | Distance Between            |                      | Distance Between          |
| Wall Signs                                                |                   | Ground Signs          |                               | Si                  | Signs On Property           |                      | Outdoor Advertising       |
|                                                           |                   |                       |                               |                     |                             |                      | Signs                     |
|                                                           |                   |                       |                               |                     |                             |                      |                           |
| 0                                                         |                   | 0                     |                               |                     | 0                           |                      | 0                         |
|                                                           |                   |                       |                               |                     |                             |                      |                           |
| Reviewed By:                                              |                   | Date                  | of Re                         | view                | Review Results              |                      |                           |
| Sarah Arbour                                              |                   | 8/1                   | 14/20                         | 24                  | ⊠ Ap                        | proved               | Denied                    |
|                                                           |                   | 8/2                   | 23/20                         | 24                  |                             |                      |                           |
|                                                           |                   | 1                     |                               |                     | 1                           |                      |                           |