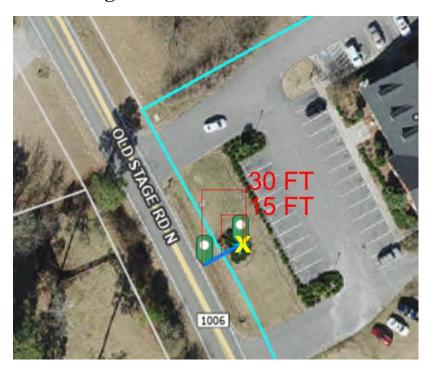

| Contact Person | Marotta Michele | Contact Number | 919-639-3475     |
|----------------|-----------------|----------------|------------------|
| Sign Location  | Old Stage Rd. N | PIN Number     | 0694-22-6322.000 |

| Proposed Sign                                                 |                                                     |  |                                      |                                |  |                                                                                       |
|---------------------------------------------------------------|-----------------------------------------------------|--|--------------------------------------|--------------------------------|--|---------------------------------------------------------------------------------------|
| Type                                                          | Dimensions                                          |  |                                      | Location / Setbacks            |  | Illumination                                                                          |
| □ Wall  ☑ Ground □ Monument □ Directory □ Outdoor Advertising | Height 73' Width 88' Total Sq. Ft. 44.5 square feet |  |                                      | 15' from ROW                   |  | <ul><li>None</li><li>External</li><li>✓ Internal</li><li>Electronic Message</li></ul> |
| Total Length of<br>Wall                                       |                                                     |  |                                      | Total Size of Project / Parcel |  | ☐ Less Than 1 Acre<br>☑ Greater Than 1 Acre                                           |
| Total Sq. Ft. Electronic Message Display                      |                                                     |  | Pole Style<br>Ground Sign Encasement | Mate<br>Widtl                  |  |                                                                                       |