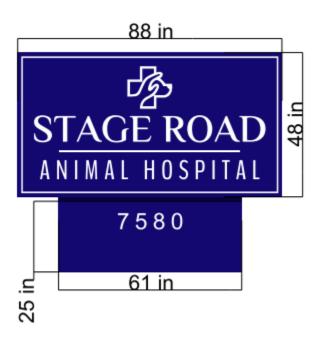

| Proposed Sign                                                 |                                                     |  |                                      |                                |  |                                                                                       |
|---------------------------------------------------------------|-----------------------------------------------------|--|--------------------------------------|--------------------------------|--|---------------------------------------------------------------------------------------|
| Type                                                          | Dimensions                                          |  |                                      | Location / Setbacks            |  | Illumination                                                                          |
| □ Wall  ☑ Ground □ Monument □ Directory □ Outdoor Advertising | Height 73' Width 88' Total Sq. Ft. 44.5 square feet |  |                                      | 15' from ROW                   |  | <ul><li>None</li><li>External</li><li>✓ Internal</li><li>Electronic Message</li></ul> |
| Total Length of<br>Wall                                       |                                                     |  |                                      | Total Size of Project / Parcel |  | ☐ Less Than 1 Acre<br>☑ Greater Than 1 Acre                                           |
| Total Sq. Ft. Electronic Message Display                      |                                                     |  | Pole Style<br>Ground Sign Encasement | Mate<br>Widtl                  |  |                                                                                       |