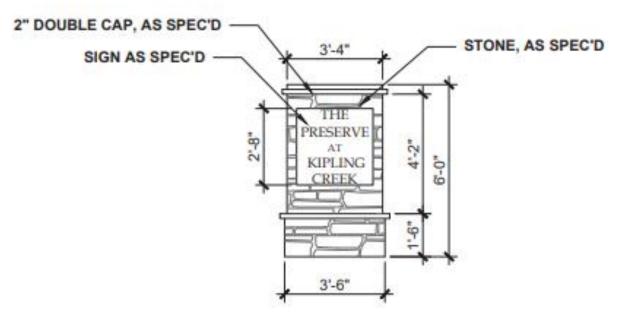

|                   |           |                   | Р                                                      | roposed Sign                   |                       |                                                                                                                                                                                                                                                                                                                                                                                                                                                                                                                                                                                                                                                                                                                                                                                                                                                                                                                                                                                                                                                                                                                                                                                                                                                                                                                                                                                                                                                                                                                                                                                                                                                                                                                                                                                                                                                                                                                                                                                                                                                                                                                       |
|-------------------|-----------|-------------------|--------------------------------------------------------|--------------------------------|-----------------------|-----------------------------------------------------------------------------------------------------------------------------------------------------------------------------------------------------------------------------------------------------------------------------------------------------------------------------------------------------------------------------------------------------------------------------------------------------------------------------------------------------------------------------------------------------------------------------------------------------------------------------------------------------------------------------------------------------------------------------------------------------------------------------------------------------------------------------------------------------------------------------------------------------------------------------------------------------------------------------------------------------------------------------------------------------------------------------------------------------------------------------------------------------------------------------------------------------------------------------------------------------------------------------------------------------------------------------------------------------------------------------------------------------------------------------------------------------------------------------------------------------------------------------------------------------------------------------------------------------------------------------------------------------------------------------------------------------------------------------------------------------------------------------------------------------------------------------------------------------------------------------------------------------------------------------------------------------------------------------------------------------------------------------------------------------------------------------------------------------------------------|
| Туре              | Dime      | nsions            |                                                        | Location / Setbacks            |                       | Illumination                                                                                                                                                                                                                                                                                                                                                                                                                                                                                                                                                                                                                                                                                                                                                                                                                                                                                                                                                                                                                                                                                                                                                                                                                                                                                                                                                                                                                                                                                                                                                                                                                                                                                                                                                                                                                                                                                                                                                                                                                                                                                                          |
| □Wall             | He        | eight             |                                                        |                                |                       |                                                                                                                                                                                                                                                                                                                                                                                                                                                                                                                                                                                                                                                                                                                                                                                                                                                                                                                                                                                                                                                                                                                                                                                                                                                                                                                                                                                                                                                                                                                                                                                                                                                                                                                                                                                                                                                                                                                                                                                                                                                                                                                       |
| ☑ Ground          |           | 6'                |                                                        |                                |                       | None     Non |
| Monument          |           |                   |                                                        | 24' 3" Ballard Rd.             |                       | External                                                                                                                                                                                                                                                                                                                                                                                                                                                                                                                                                                                                                                                                                                                                                                                                                                                                                                                                                                                                                                                                                                                                                                                                                                                                                                                                                                                                                                                                                                                                                                                                                                                                                                                                                                                                                                                                                                                                                                                                                                                                                                              |
| Directory         | W         | idth              |                                                        | 20' High Hampton Way.          |                       | □ Internal                                                                                                                                                                                                                                                                                                                                                                                                                                                                                                                                                                                                                                                                                                                                                                                                                                                                                                                                                                                                                                                                                                                                                                                                                                                                                                                                                                                                                                                                                                                                                                                                                                                                                                                                                                                                                                                                                                                                                                                                                                                                                                            |
| Outdoor           | 3         | ' 6"              |                                                        | 44' 5"" open space             |                       | <ul><li>Electronic Message</li></ul>                                                                                                                                                                                                                                                                                                                                                                                                                                                                                                                                                                                                                                                                                                                                                                                                                                                                                                                                                                                                                                                                                                                                                                                                                                                                                                                                                                                                                                                                                                                                                                                                                                                                                                                                                                                                                                                                                                                                                                                                                                                                                  |
| Advertising       |           |                   |                                                        | property line                  |                       |                                                                                                                                                                                                                                                                                                                                                                                                                                                                                                                                                                                                                                                                                                                                                                                                                                                                                                                                                                                                                                                                                                                                                                                                                                                                                                                                                                                                                                                                                                                                                                                                                                                                                                                                                                                                                                                                                                                                                                                                                                                                                                                       |
|                   | Total Sq. | Ft. <b>21 sq.</b> |                                                        |                                |                       |                                                                                                                                                                                                                                                                                                                                                                                                                                                                                                                                                                                                                                                                                                                                                                                                                                                                                                                                                                                                                                                                                                                                                                                                                                                                                                                                                                                                                                                                                                                                                                                                                                                                                                                                                                                                                                                                                                                                                                                                                                                                                                                       |
|                   | fe        | eet               |                                                        |                                |                       |                                                                                                                                                                                                                                                                                                                                                                                                                                                                                                                                                                                                                                                                                                                                                                                                                                                                                                                                                                                                                                                                                                                                                                                                                                                                                                                                                                                                                                                                                                                                                                                                                                                                                                                                                                                                                                                                                                                                                                                                                                                                                                                       |
| Total Length of   |           |                   |                                                        | Total Size of Project / Percel |                       | Less Than 1 Acre                                                                                                                                                                                                                                                                                                                                                                                                                                                                                                                                                                                                                                                                                                                                                                                                                                                                                                                                                                                                                                                                                                                                                                                                                                                                                                                                                                                                                                                                                                                                                                                                                                                                                                                                                                                                                                                                                                                                                                                                                                                                                                      |
| Wall              |           |                   | Total Size of Project / Parcel   ☑ Greater Than 1 Acre |                                | ☑ Greater Than 1 Acre |                                                                                                                                                                                                                                                                                                                                                                                                                                                                                                                                                                                                                                                                                                                                                                                                                                                                                                                                                                                                                                                                                                                                                                                                                                                                                                                                                                                                                                                                                                                                                                                                                                                                                                                                                                                                                                                                                                                                                                                                                                                                                                                       |
| Total Sq. Ft.     |           | _                 | •                                                      | Pole Style                     | Mate                  | rial –                                                                                                                                                                                                                                                                                                                                                                                                                                                                                                                                                                                                                                                                                                                                                                                                                                                                                                                                                                                                                                                                                                                                                                                                                                                                                                                                                                                                                                                                                                                                                                                                                                                                                                                                                                                                                                                                                                                                                                                                                                                                                                                |
| Electronic Messag | e Display |                   |                                                        | <b>Ground Sign Encasement</b>  | Width                 | 1                                                                                                                                                                                                                                                                                                                                                                                                                                                                                                                                                                                                                                                                                                                                                                                                                                                                                                                                                                                                                                                                                                                                                                                                                                                                                                                                                                                                                                                                                                                                                                                                                                                                                                                                                                                                                                                                                                                                                                                                                                                                                                                     |