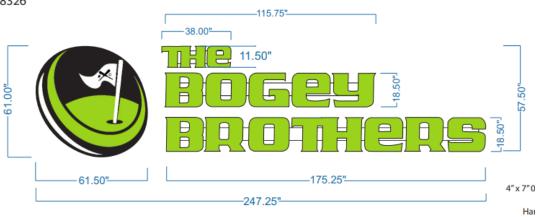

## Planning Services Sign Permit Review Form

PO Box 65 108 E. Front Street Lillington, NC 27546 Ph: (910) 893- 7525 opt. 4 Fax: (910) 814-6459

| Date of Submittal                     | Application Number      |              |                     | Applicant                      |                          |                                                                | Landowner                 |        |  |
|---------------------------------------|-------------------------|--------------|---------------------|--------------------------------|--------------------------|----------------------------------------------------------------|---------------------------|--------|--|
| 7/10/2024                             | SIGN2407-0002           |              | Signs               | Signs Unlimited                |                          | 3                                                              | 33418 Egypt Crossing LLC  |        |  |
|                                       |                         |              |                     |                                |                          |                                                                |                           |        |  |
| Contact Person                        | Rickey I                | Robinson     |                     | Contact Number                 |                          |                                                                | 919-552-8689              |        |  |
| Sign Location                         | 2646 NC 24-87 Cameron   |              | on,                 | PIN Number                     |                          | 9594-24-2391.000                                               |                           |        |  |
|                                       | NC 28326                |              |                     |                                |                          | 959                                                            | 9594-24-2591.000          |        |  |
|                                       |                         |              |                     |                                |                          |                                                                |                           |        |  |
| Proposed Sign                         |                         |              |                     |                                |                          |                                                                |                           |        |  |
| Type                                  | Type Dimensions         |              | Location / Setbacks |                                |                          | Illumination                                                   |                           |        |  |
| ⊠ Wall                                | Height                  |              |                     |                                |                          |                                                                |                           |        |  |
| Ground                                | 61"<br>Width<br>247.25" |              |                     |                                |                          | <ul><li>□ None</li><li>□ External</li><li>☑ Internal</li></ul> |                           |        |  |
| ☐ Monument                            |                         |              | Front Elevation     |                                |                          |                                                                |                           |        |  |
| ☐ Directory                           |                         |              |                     |                                |                          |                                                                |                           |        |  |
| Outdoor                               |                         |              |                     |                                | ration                   | ☐ Electronic Message                                           |                           |        |  |
|                                       |                         |              |                     |                                | Electronic Message       |                                                                |                           |        |  |
| Advertising                           |                         |              |                     |                                |                          |                                                                |                           |        |  |
|                                       |                         |              |                     |                                |                          |                                                                |                           |        |  |
| Total Se                              |                         | Sq. Ft. 105  |                     |                                |                          |                                                                |                           |        |  |
| Total Length of                       |                         | 37 feet      | Total               | Total Size of Project / Parcel |                          | ~1                                                             | ☐ Less Than 1 Acre        |        |  |
| Wall                                  |                         | 7 leet       | Total               | otal Size of Project / Parcer  |                          | e1                                                             | ☐ Greater Than 1 Acre     |        |  |
| Total Sq. Ft.                         |                         |              | Pole Style          |                                |                          | Material –                                                     |                           |        |  |
| Electronic Message Display            |                         | Ground Sign  |                     |                                |                          | 1                                                              |                           |        |  |
|                                       |                         |              |                     |                                |                          |                                                                |                           |        |  |
| Current Signage                       |                         |              |                     |                                |                          |                                                                |                           |        |  |
| Current                               |                         | Current      |                     | Distance Between               |                          | en                                                             | Distance Between          |        |  |
| Wall Signs                            |                         | Ground Signs |                     | Signs On Propert               |                          | rty                                                            | Outdoor Advertising Signs |        |  |
|                                       |                         |              |                     |                                |                          |                                                                |                           |        |  |
| 0                                     |                         | 0            |                     | NA                             |                          |                                                                |                           |        |  |
| · · · · · · · · · · · · · · · · · · · |                         |              |                     |                                |                          |                                                                |                           |        |  |
| Reviewed By:                          |                         | Date         | Date of Review      |                                | Review Results           |                                                                |                           |        |  |
| Sarah Arbour                          |                         | 7/1          | 7/16/2024           |                                | ☐ Approved ☑ Denied      |                                                                |                           | Denied |  |
|                                       |                         |              |                     |                                |                          |                                                                |                           |        |  |
|                                       |                         |              |                     |                                | ☐More information needed |                                                                |                           |        |  |
|                                       |                         |              |                     |                                |                          |                                                                |                           |        |  |
|                                       |                         |              |                     |                                |                          |                                                                |                           |        |  |

which is 37'. Currently, 105 square feet is proposed.

Signage permitted is calculated at a rate of 1 times the linear feet of the store front,