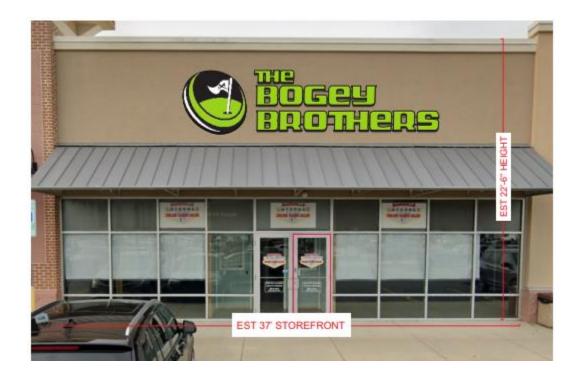

## Planning Services Sign Permit Review Form

PO Box 65 108 E. Front Street Lillington, NC 27546 Ph: (910) 893- 7525 opt. 4 Fax: (910) 814-6459

| Date of Submittal                     | Application Number      |              |                     | Applicant                      |                          |                                                                | Landowner                 |        |  |
|---------------------------------------|-------------------------|--------------|---------------------|--------------------------------|--------------------------|----------------------------------------------------------------|---------------------------|--------|--|
| 7/10/2024                             | SIGN2407-0002           |              | Signs               | Signs Unlimited                |                          | 3                                                              | 33418 Egypt Crossing LLC  |        |  |
|                                       |                         |              |                     |                                |                          |                                                                |                           |        |  |
| Contact Person                        | Rickey I                | Robinson     |                     | Contact Number                 |                          |                                                                | 919-552-8689              |        |  |
| Sign Location                         | 2646 NC 24-87 Cameron   |              | on,                 | PIN Number                     |                          | 9594-24-2391.000                                               |                           |        |  |
|                                       | NC 28326                |              |                     |                                |                          | 959                                                            | 9594-24-2591.000          |        |  |
|                                       |                         |              |                     |                                |                          |                                                                |                           |        |  |
| Proposed Sign                         |                         |              |                     |                                |                          |                                                                |                           |        |  |
| Type                                  | Type Dimensions         |              | Location / Setbacks |                                |                          | Illumination                                                   |                           |        |  |
| ⊠ Wall                                | Height                  |              |                     |                                |                          |                                                                |                           |        |  |
| Ground                                | 61"<br>Width<br>247.25" |              |                     |                                |                          | <ul><li>□ None</li><li>□ External</li><li>☑ Internal</li></ul> |                           |        |  |
| ☐ Monument                            |                         |              | Front Elevation     |                                |                          |                                                                |                           |        |  |
| ☐ Directory                           |                         |              |                     |                                |                          |                                                                |                           |        |  |
| Outdoor                               |                         |              |                     |                                | ration                   | ☐ Electronic Message                                           |                           |        |  |
|                                       |                         |              |                     |                                | Electronic Message       |                                                                |                           |        |  |
| Advertising                           |                         |              |                     |                                |                          |                                                                |                           |        |  |
|                                       |                         |              |                     |                                |                          |                                                                |                           |        |  |
| Total Se                              |                         | Sq. Ft. 105  |                     |                                |                          |                                                                |                           |        |  |
| Total Length of                       |                         | 37 feet      | Total               | Total Size of Project / Parcel |                          | ~1                                                             | ☐ Less Than 1 Acre        |        |  |
| Wall                                  |                         | 7 leet       | Total               | otal Size of Project / Parcer  |                          | e1                                                             | ☐ Greater Than 1 Acre     |        |  |
| Total Sq. Ft.                         |                         |              | Pole Style          |                                |                          | Material –                                                     |                           |        |  |
| Electronic Message Display            |                         | Ground Sign  |                     |                                |                          | 1                                                              |                           |        |  |
|                                       |                         |              |                     |                                |                          |                                                                |                           |        |  |
| Current Signage                       |                         |              |                     |                                |                          |                                                                |                           |        |  |
| Current                               |                         | Current      |                     | Distance Between               |                          | en                                                             | Distance Between          |        |  |
| Wall Signs                            |                         | Ground Signs |                     | Signs On Propert               |                          | rty                                                            | Outdoor Advertising Signs |        |  |
|                                       |                         |              |                     |                                |                          |                                                                |                           |        |  |
| 0                                     |                         | 0            |                     | NA                             |                          |                                                                |                           |        |  |
| · · · · · · · · · · · · · · · · · · · |                         |              |                     |                                |                          |                                                                |                           |        |  |
| Reviewed By:                          |                         | Date         | Date of Review      |                                | Review Results           |                                                                |                           |        |  |
| Sarah Arbour                          |                         | 7/1          | 7/16/2024           |                                | ☐ Approved ☑ Denied      |                                                                |                           | Denied |  |
|                                       |                         |              |                     |                                |                          |                                                                |                           |        |  |
|                                       |                         |              |                     |                                | ☐More information needed |                                                                |                           |        |  |
|                                       |                         |              |                     |                                |                          |                                                                |                           |        |  |
|                                       |                         |              |                     |                                |                          |                                                                |                           |        |  |

which is 37'. Currently, 105 square feet is proposed.

Signage permitted is calculated at a rate of 1 times the linear feet of the store front,

## Planning Services Sign Permit Review Form

The Bogey Brothers Channel Letters

2646 NC-87 Cameron, NC 28326