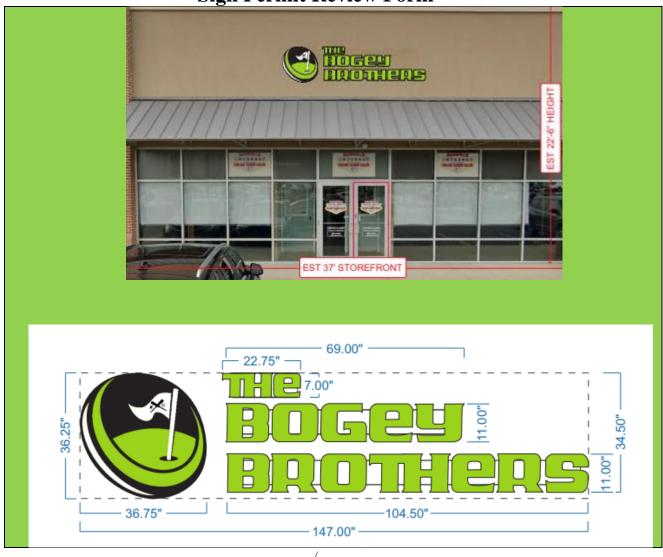

| Proposed Sign                                                                                                        |                          |                         |    |                                |              |                                                                                              |  |
|----------------------------------------------------------------------------------------------------------------------|--------------------------|-------------------------|----|--------------------------------|--------------|----------------------------------------------------------------------------------------------|--|
| Туре                                                                                                                 | Dim                      | ensions                 |    | Location / Setbacks            | Illumination |                                                                                              |  |
| <ul><li>Wall</li><li>□ Ground</li><li>□ Monument</li><li>□ Directory</li><li>□ Outdoor</li><li>Advertising</li></ul> | w                        | eight<br>'idth<br>7.25" |    | Front Elevation                |              | <ul> <li>None</li> <li>External</li> <li>✓ Internal</li> <li>☐ Electronic Message</li> </ul> |  |
|                                                                                                                      | Total Sq. Ft. <b>105</b> |                         | 05 |                                |              |                                                                                              |  |
| Total Length of Wall                                                                                                 | 3/ Teet                  |                         |    | Total Size of Project / Parcel |              | <ul><li>✓ Less Than 1 Acre</li><li>☐ Greater Than 1 Acre</li></ul>                           |  |
| Total Sq. Ft.                                                                                                        |                          |                         |    | Pole Style                     | Mater        |                                                                                              |  |
| Electronic Message Display                                                                                           |                          |                         |    | Ground Sign Encasement         | Width        | l                                                                                            |  |