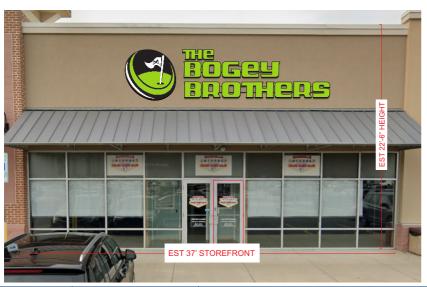

### **The Bogey Brothers**

2646 NC-87 Cameron, NC 28326

61.00"

## **Channel Letters - Raceway Mount**

57.50"

**Quantity:** 

Trim:

1" Black Gemtrim

**Return Color:** 

Black

Face:

**Raceway Size:** 

4" x 7" 0.125 Extruded Aluminum

**Mounting:** 

Hanging Bars Flush to Fascia

Sq. Ft. Signage:

66.47

Detail

Sq. Ft. Allowance: