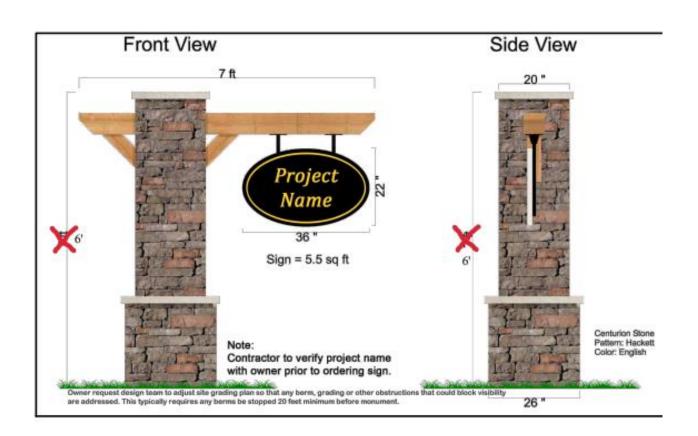

|                             |                           |

7/18/2024 7/29/2024

Approved. Sign site plan and rendering below.

## Planning Services Sign Permit Review Form