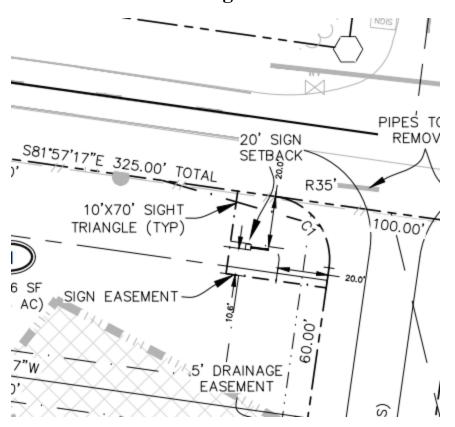

|                             |                           |

7/18/2024 7/29/2024

Approved. Sign site plan and rendering below.

## Planning Services Sign Permit Review Form