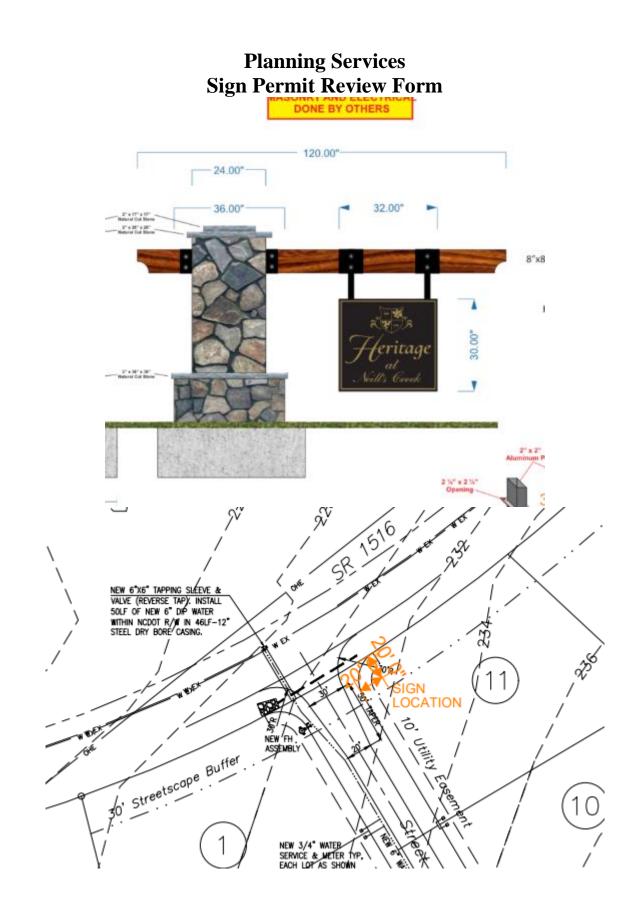

| Date of Submittal | Application Number    | Applicant                     | Landowner                     |  |
|-------------------|-----------------------|-------------------------------|-------------------------------|--|
| 1/23/2024         | Sign2401-0004         | HLM Legacy<br>Partnership LLC | HLM Legacy Partnership<br>LCL |  |
|                   |                       |                               |                               |  |
| Contact Person    | Braxton Montague      | Contact Number                | 919-669-6893                  |  |
| Sign Location     | 20' From Old Coats    | PIN Number                    |                               |  |
|                   | Rd. and 20 From Eagle |                               | 0661-62-7439.000              |  |
|                   | Crest Ct.             |                               |                               |  |

| Proposed Sign                               |                                          |                                      |                                                                                                                                                                                                                                                                                                                                                                                                                                                                                                                                                                                                                                                                                                                                                                                                                                                                                                                                                                                                                                                                                                                                                                                                                                                                                                                                                                                                                                                                                                                                                                                                                                                                                                                                                                                                                                                                                                                                                                                                                                                                                  |                       |  |
|---------------------------------------------|------------------------------------------|--------------------------------------|----------------------------------------------------------------------------------------------------------------------------------------------------------------------------------------------------------------------------------------------------------------------------------------------------------------------------------------------------------------------------------------------------------------------------------------------------------------------------------------------------------------------------------------------------------------------------------------------------------------------------------------------------------------------------------------------------------------------------------------------------------------------------------------------------------------------------------------------------------------------------------------------------------------------------------------------------------------------------------------------------------------------------------------------------------------------------------------------------------------------------------------------------------------------------------------------------------------------------------------------------------------------------------------------------------------------------------------------------------------------------------------------------------------------------------------------------------------------------------------------------------------------------------------------------------------------------------------------------------------------------------------------------------------------------------------------------------------------------------------------------------------------------------------------------------------------------------------------------------------------------------------------------------------------------------------------------------------------------------------------------------------------------------------------------------------------------------|-----------------------|--|
| Туре                                        | Dimensions                               | Location / Setbacks                  | Illumination                                                                                                                                                                                                                                                                                                                                                                                                                                                                                                                                                                                                                                                                                                                                                                                                                                                                                                                                                                                                                                                                                                                                                                                                                                                                                                                                                                                                                                                                                                                                                                                                                                                                                                                                                                                                                                                                                                                                                                                                                                                                     |                       |  |
| U Wall                                      | Length                                   |                                      |                                                                                                                                                                                                                                                                                                                                                                                                                                                                                                                                                                                                                                                                                                                                                                                                                                                                                                                                                                                                                                                                                                                                                                                                                                                                                                                                                                                                                                                                                                                                                                                                                                                                                                                                                                                                                                                                                                                                                                                                                                                                                  |                       |  |
| Ground Ground                               | Width 120"                               | 20' Old Coats Rd. and 20'            |                                                                                                                                                                                                                                                                                                                                                                                                                                                                                                                                                                                                                                                                                                                                                                                                                                                                                                                                                                                                                                                                                                                                                                                                                                                                                                                                                                                                                                                                                                                                                                                                                                                                                                                                                                                                                                                                                                                                                                                                                                                                                  | rnal                  |  |
| <ul><li>Directory</li><li>Outdoor</li></ul> | Height 58"                               | Eagle Crest Ct.                      | Inter<br>Elect                                                                                                                                                                                                                                                                                                                                                                                                                                                                                                                                                                                                                                                                                                                                                                                                                                                                                                                                                                                                                                                                                                                                                                                                                                                                                                                                                                                                                                                                                                                                                                                                                                                                                                                                                                                                                                                                                                                                                                                                                                                                   | nal<br>tronic Message |  |
| Advertising                                 | Total Sq. Ft. <b>48.3</b><br>square feet |                                      |                                                                                                                                                                                                                                                                                                                                                                                                                                                                                                                                                                                                                                                                                                                                                                                                                                                                                                                                                                                                                                                                                                                                                                                                                                                                                                                                                                                                                                                                                                                                                                                                                                                                                                                                                                                                                                                                                                                                                                                                                                                                                  |                       |  |
| Total Length of<br>Wall                     |                                          | Total Size of Project / Parc         | Total Size of Project / Parcel Image: Constraint of the second secon |                       |  |
| Total Sq. Ft.<br>Electronic Message         | Display                                  | Pole Style<br>Ground Sign Encasement | Material<br>Width                                                                                                                                                                                                                                                                                                                                                                                                                                                                                                                                                                                                                                                                                                                                                                                                                                                                                                                                                                                                                                                                                                                                                                                                                                                                                                                                                                                                                                                                                                                                                                                                                                                                                                                                                                                                                                                                                                                                                                                                                                                                |                       |  |