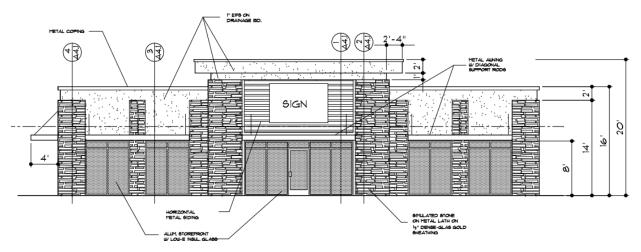

Comments

1. The decorative background wall and the canopy shown in the sign rendering are existing architectural features approved in site plan review as an shown in the plans from the commercial building permit below. These are not being installed as a part of the sign. This sign permit only includes the channel letters and logo, which has a total of 65.69 square feet.

## Planning Services Sign Permit Review Form

NORTH ELEVATION