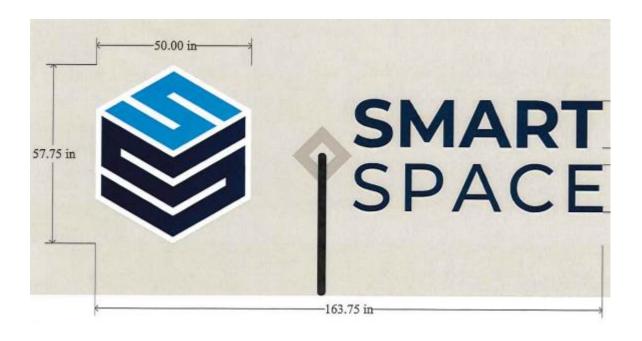

## Planning Services Sign Permit Review Form

PO Box 65 108 E. Front Street Lillington, NC 27546 Ph: (910) 893- 7525 opt. 4 Fax: (910) 814-6459

| Date of Submittal                                                                                    | Applica                                                    | tion Number           | Applicant                                               |                                    |                                                                                             | Landowner                                     |  |  |  |  |  |  |
|------------------------------------------------------------------------------------------------------|------------------------------------------------------------|-----------------------|---------------------------------------------------------|------------------------------------|---------------------------------------------------------------------------------------------|-----------------------------------------------|--|--|--|--|--|--|
| 1/23/2024                                                                                            | SIGN                                                       | SIGN2401-0003         |                                                         | Sign and Awning<br>Systems Inc.    |                                                                                             | Allied Investors, Inc.                        |  |  |  |  |  |  |
|                                                                                                      |                                                            |                       |                                                         |                                    |                                                                                             |                                               |  |  |  |  |  |  |
|                                                                                                      |                                                            |                       |                                                         |                                    |                                                                                             |                                               |  |  |  |  |  |  |
| Contact Person                                                                                       | Rachel Taylor                                              |                       | Contact Number                                          |                                    | 910-892-5900                                                                                |                                               |  |  |  |  |  |  |
| Sign Location                                                                                        | North Elevation                                            |                       |                                                         | PIN Number                         |                                                                                             | 9586-88-3426.000                              |  |  |  |  |  |  |
|                                                                                                      |                                                            |                       |                                                         |                                    |                                                                                             |                                               |  |  |  |  |  |  |
| Proposed Sign                                                                                        |                                                            |                       |                                                         |                                    |                                                                                             |                                               |  |  |  |  |  |  |
| Type                                                                                                 | Dimensions                                                 |                       | Location / Setbacks                                     |                                    | Illumination                                                                                |                                               |  |  |  |  |  |  |
| Wall     Ground     Monument     Directory     Outdoor     Advertising      Total Length of     Wall | Length Width 163.75" Height 57.75" Total Sq. Ft. 65.69 71' |                       | 555 Alpine Drive, Sanford  Total Size of Project / Parc |                                    | □ None □ External □ Internal □ Electronic Message  □ Less Than 1 Acre □ Greater Than 1 Acre |                                               |  |  |  |  |  |  |
| Total Sq. Ft. Electronic Message Display                                                             |                                                            |                       | Ground                                                  | Pole Style<br>d Sign Encasement    | Material<br>Width                                                                           |                                               |  |  |  |  |  |  |
| Current Signage                                                                                      |                                                            |                       |                                                         |                                    |                                                                                             |                                               |  |  |  |  |  |  |
|                                                                                                      |                                                            | Current<br>Ground Sig |                                                         | Distance Between Signs On Property |                                                                                             | Distance Between<br>Outdoor Advertising Signs |  |  |  |  |  |  |

Comments

1. The decorative background wall and the canopy shown in the sign rendering are existing architectural features approved in site plan review as an shown in the plans from the commercial building permit below. These are not being installed as a part of the sign. This sign permit only includes the channel letters and logo, which has a total of 65.69 square feet.