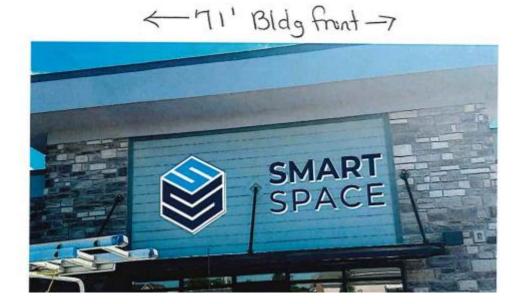

Comments

1. The decorative background wall and the canopy shown in the sign rendering are existing architectural features approved in site plan review as an shown in the plans from the commercial building permit below. These are not being installed as a part of the sign. This sign permit only includes the channel letters and logo, which has a total of 65.69 square feet.