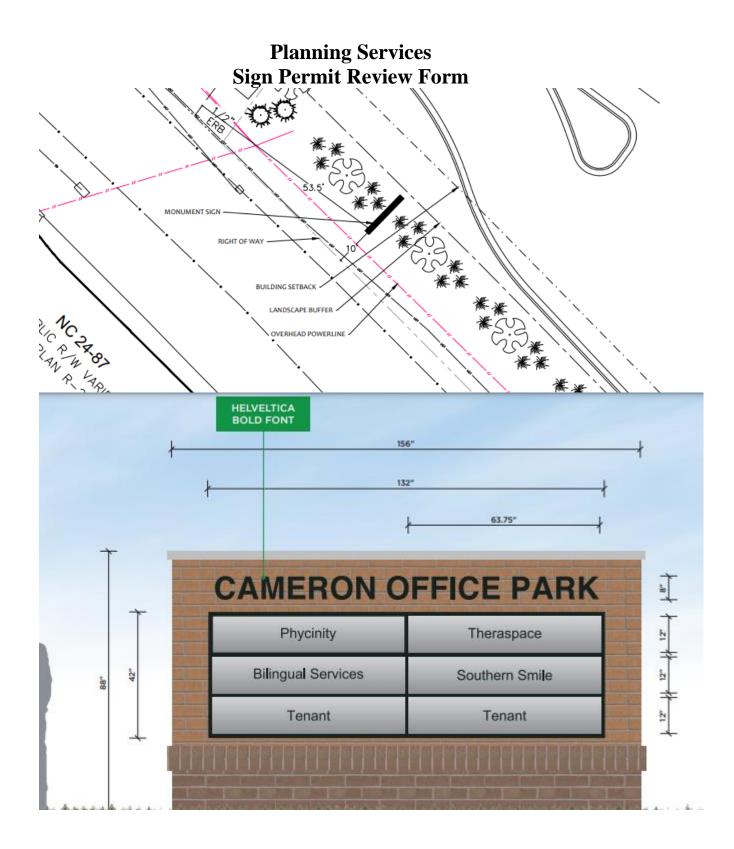

| Proposed Sign      |                            |        |                                      |                                |              |                       |
|--------------------|----------------------------|--------|--------------------------------------|--------------------------------|--------------|-----------------------|
| Туре               | Dime                       | nsions | ons Location / Setbacks Illumination |                                | Illumination |                       |
| U Wall             |                            |        |                                      |                                |              |                       |
| 🛛 Ground           | Width 156"                 |        |                                      |                                | □ None       |                       |
| □ Monument         |                            |        |                                      | 10' from the NC 24-87 ROW      |              | External              |
| Directory          | Height 88"                 |        | 10                                   |                                | 🖂 Internal   |                       |
| Outdoor            |                            |        |                                      |                                |              | Electronic Message    |
| Advertising        | Total Sq. Ft. <b>95.33</b> |        |                                      |                                |              |                       |
| Total Length of    |                            |        |                                      | Total Size of Project / Parcel |              | Less Than 1 Acre      |
| Wall               |                            |        |                                      |                                |              | 🛛 Greater Than 1 Acre |
| Total Sq. Ft.      |                            | NA     |                                      | Pole Style                     | Mater        | ial                   |
| Electronic Message | Display                    | INA    |                                      | Ground Sign Encasement         | Width        | L                     |