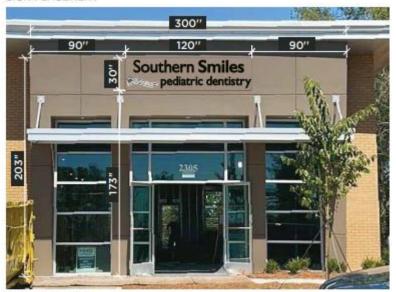

Sign Rendering

feet of signage proposed and the length of mounting wall is 25'.

2/26/2024

 $\boxtimes$ 

Sign rendering and length of mounting wall shown in rendering below. 25 square

Approved

Denied

## Planning Services Sign Permit Review Form

SIGN PLACEMENT

MEASUREMENTS