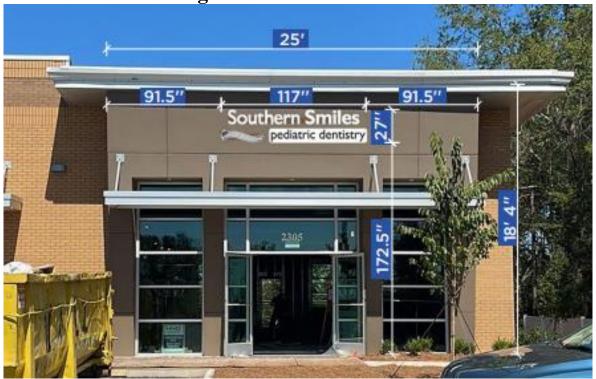

## **Planning Services Sign Permit Review Form**

Applicant

PO Box 65 108 E. Front Street Lillington, NC 27546 Ph: (910) 893- 7525 opt. 4 Fax: (910) 814-6459

Landowner

| 1/4/2024                         | SIGN2401-0001                |                         | Elite                        | Elite Custom Signs Inc. |                                    | Cameron Commercial<br>Holdings, LLC                                          |                                               |
|----------------------------------|------------------------------|-------------------------|------------------------------|-------------------------|------------------------------------|------------------------------------------------------------------------------|-----------------------------------------------|
| Contact Person                   | Person Tom Cohorst           |                         |                              | Contact Number          |                                    |                                                                              | 919-924-4616                                  |
| Sign Location                    | Front Elevation              |                         |                              | PIN Number              |                                    | 9575-86-9090.000                                                             |                                               |
| D 10'                            |                              |                         |                              |                         |                                    |                                                                              |                                               |
| Proposed Sign                    |                              |                         |                              |                         |                                    |                                                                              |                                               |
| Туре                             | Dimensions                   |                         | Location / Setbacks          |                         |                                    | Illumination                                                                 |                                               |
| Wall     Ground     Ground       | Width 117" Height <b>27"</b> |                         | Front Elevation              |                         | ☐ None ☐ External                  |                                                                              |                                               |
| ☐ Monument ☐ Directory ☐ Outdoor |                              |                         |                              |                         | ation                              | <ul><li>☑ External</li><li>☑ Internal</li><li>☑ Electronic Message</li></ul> |                                               |
| Advertising                      | Total S                      | q. Ft. <b>21.94</b>     |                              |                         |                                    |                                                                              | Licetonic Wessage                             |
| Total Length of Wall             | 25'                          |                         | Total Size of Project / Parc |                         | el                                 | <ul><li>□ Less Than 1 Acre</li><li>☑ Greater Than 1 Acre</li></ul>           |                                               |
| Total Sq. Ft. Electronic Message |                              | 3                       |                              |                         | Materi<br>Width                    |                                                                              |                                               |
| Current Signage                  |                              |                         |                              |                         |                                    |                                                                              |                                               |
| Current<br>Wall Signs            |                              | Current<br>Ground Signs |                              | D                       | Distance Between Signs On Property |                                                                              | Distance Between<br>Outdoor Advertising Signs |
|                                  |                              | NA                      |                              |                         |                                    |                                                                              |                                               |
| Reviewed B                       | Date of Review               |                         |                              | Revi                    | iew Results                        |                                                                              |                                               |
|                                  |                              | 1/17/2024               |                              |                         |                                    |                                                                              |                                               |
| Comments                         |                              |                         |                              |                         |                                    |                                                                              |                                               |